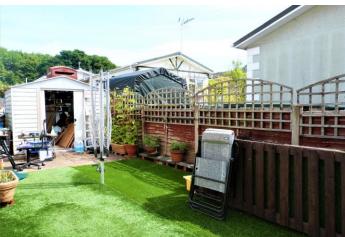

There are two double bedrooms with the master bedroom being supported by a personal en-suite shower room and walk in wardrobe.

Externally there is a personal garden which surrounds the unit and additionally this home offers TWO PERSONAL ON PLOT parking spaces.

Other features include full LPG gas central heating, double glazing. The vendors have made some luxury improvements to include air conditioning to the lounge and bedroom and attractive ornate sun canopies to the exterior elevations.