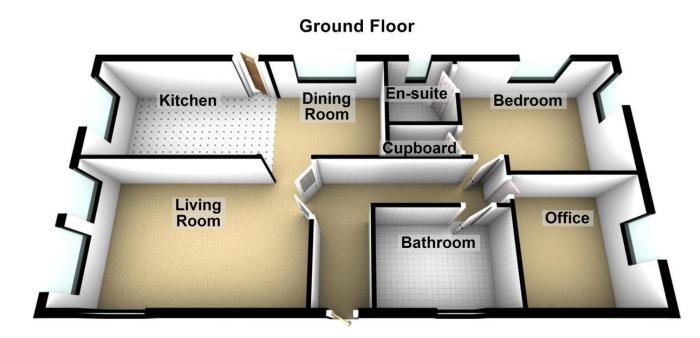

## ACCOMMODATION IN BRIEF COMPRISES:

L SHAPED ENTRANCE HALL 9' 0" x 3' 9" (2.74m x 1.14m)

LOUNGE 18' 8" x 10' 7" (5.69m x 3.23m)

**DINING AREA** 9' 3" x 7' 8" (2.82m x 2.34m)

HIGH GLOSS FITTED KITCHEN 13' 0" x 8' 2" (3.96m x 2.49m)

MASTER BEDROOM 12' 5" x 9' 8" (3.78m x 2.95m)

**EN-SUITE SHOWER ROOM** 5' 5" x 5' 3" (1.65m x 1.6m)

WALK IN WARDROBE 5' 5" x 4' 0" (1.65m x 1.22m)

**BATHROOM** 6' 4" x 5' 6" (1.93m x 1.68m)

**EXTERIOR** Gardens surround the unit