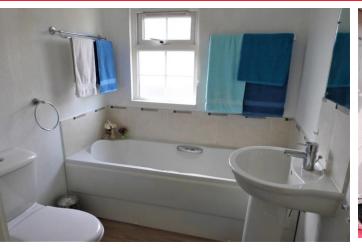

MASTER BEDROOM 12' 5" x 9' 8" (3.78m x 2.95m)

**EN-SUITE SHOWER ROOM** 5' 5" x 5' 3" (1.65m x 1.6m)

WALK IN WARDROBE 5' 5" x 4' 0" (1.65m x 1.22m)

**BATHROOM** 6' 4" x 5' 6" (1.93m x 1.68m)

**EXTERIOR** Gardens surround the unit