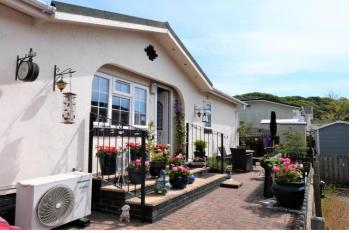

There are two double bedrooms with the master bedroom being supported by a personal en-suite shower room and walk in wardrobe.

Externally there is a personal garden which surrounds the unit and additionally this home offers TWO PERSONAL ON PLOT parking spaces.

Other features include full LPG gas central heating, double glazing. The vendors have made some luxury improvements to include air conditioning to the lounge and bedroom and attractive ornate sun canopies to the exterior elevations.

MASTER BEDROOM 12' 5" x 9' 8" (3.78m x 2.95m)

**EN-SUITE SHOWER ROOM** 5' 5" x 5' 3" (1.65m x 1.6m)

WALK IN WARDROBE 5' 5" x 4' 0" (1.65m x 1.22m)

**BATHROOM** 6' 4" x 5' 6" (1.93m x 1.68m)

**EXTERIOR** Gardens surround the unit