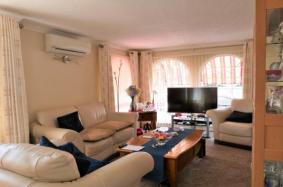

The home itself was constructed in 2008 and is a Colorado model measuring 40' x 20'. The accommodation is well presented and offers a good size lounge open plan to a dining area. The kitchen is presented in high gloss and boasts fitted appliances including eye level oven, integrated fridge/freezer, washing machine and dishwasher.

Other features include full LPG gas central heating, double glazing. The vendors have made some luxury improvements to include air conditioning to the lounge and bedroom and attractive ornate sun canopies to the exterior elevations.

## ACCOMMODATION IN BRIEF COMPRISES:

L SHAPED ENTRANCE HALL 9' 0" x 3' 9" (2.74m x 1.14m)

LOUNGE 18' 8" x 10' 7" (5.69m x 3.23m)

**DINING AREA** 9' 3" x 7' 8" (2.82m x 2.34m)

HIGH GLOSS FITTED KITCHEN 13' 0" x 8' 2" (3.96m x 2.49m)