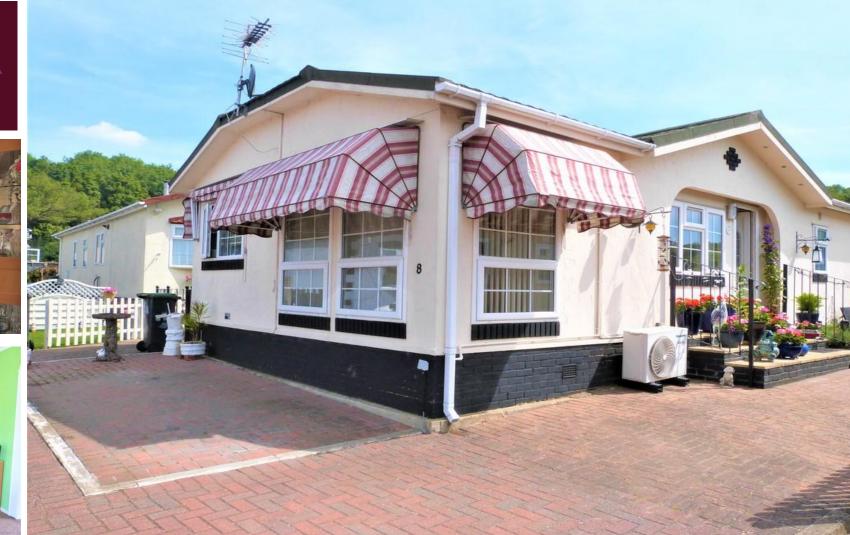

## The Firs, Woodbine Close, Waltham Abbey, EN9 3RG

Situated in a cul-de-sac position on the popular Woodbine Park RETIREMENT PARK for persons aged 50 or over we offer this 40' x 20' Colorado park home. Two bedrooms, two bathrooms, high gloss fitted kitchen. Two double bedrooms. On plot parking. CASH PURCHASE ONLY

## **Property Description**

40' x 20' park home situated in a cul-de-sac position on the popular Woodbine Park Retirement Site for residents aged 50 or over.

Woodbine Park is an established residential, pet friendly park which is ideally located with easy access to the M35 intersection and only a short drive from both Waltham Abbey and Loughton town centre. Additionally there are local bus routes just outside the development.

The home itself was constructed in 2008 and is a Colorado model measuring 40' x 20'. The accommodation is well presented and offers a good size lounge open plan to a dining area. The kitchen is presented in high gloss and boasts fitted appliances including eye level oven, integrated fridge/freezer, washing machine and dishwasher.

Other features include full LPG gas central heating, double glazing. The vendors have made some luxury improvements to include air conditioning to the lounge and bedroom and attractive ornate sun canopies to the exterior elevations.