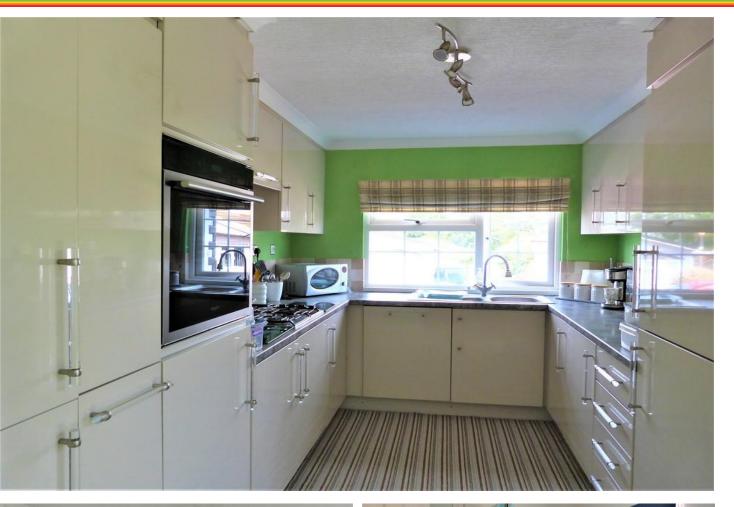

The home itself was constructed in 2008 and is a Colorado model measuring 40' x 20'. The accommodation is well presented and offers a good size lounge open plan to a dining area. The kitchen is presented in high gloss and boasts fitted appliances including eye level oven, integrated fridge/freezer, washing machine and dishwasher.

## ACCOMMODATION IN BRIEF COMPRISES:

L SHAPED ENTRANCE HALL 9' 0" x 3' 9" (2.74m x 1.14m)

LOUNGE 18' 8" x 10' 7" (5.69m x 3.23m)

**DINING AREA** 9' 3" x 7' 8" (2.82m x 2.34m)

HIGH GLOSS FITTED KITCHEN 13' 0" x 8' 2" (3.96m x 2.49m)