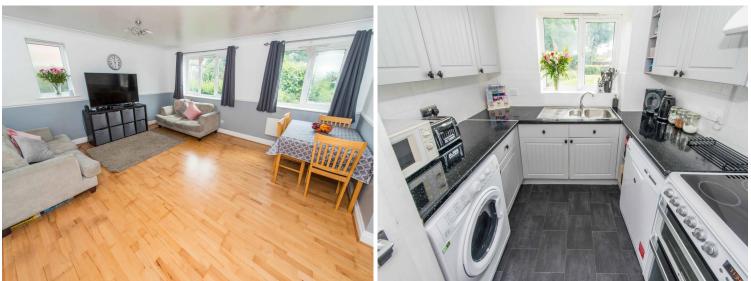

### **COMMUNAL ENTRACE**

**ENTRANCE HALL** 

**RECEPTION ROOM** 15' 11" x 14' (4.85m x 4.27m)

**KITCHEN** 8' 10" x 7' 9" (2.69m x 2.36m)

**BEDROOM 1** 10' 4" x 9' (3.15m x 2.74m)

**BEDROOM 2** 10' 4" x 6' 11" (3.15m x 2.11m)