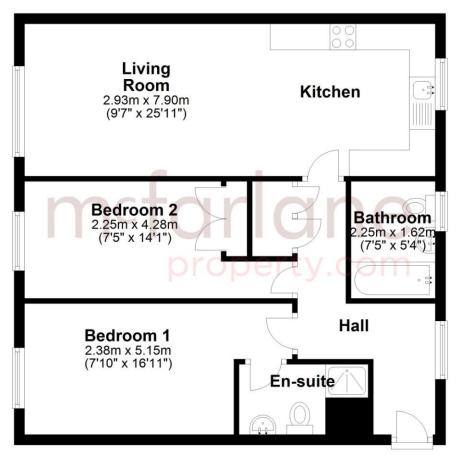

Located in a sought after backwater development of Haydon End, North Swindon is this two double bedroom First Floor Apartment with allocated parking. Haydon End is within walking distance of North Swindon District Centre which houses the library and Asda Walmart retail park with a wide range of outlets within easy reach. Good Primary and Secondary schools are also close by. Recently refurbished throughout, the apartment offers modern and spacious accommodation which comprises of: security intercom entrance, Entrance Hall, open plan Living Room / Kitchen, two Double Bedrooms, one with Ensuite Shower Room and a Family Bathroom. Further benefits include UPVC double glazing and allocated parking.

## **Ground Floor**

Approx. 59.9 sq. metres (645.1 sq. feet)

Total area: approx. 59.9 sq. metres (645.1 sq. feet)

Our team are friendly, experienced and all from here. They know it better than they do their own living rooms and can help you find what you're looking for because we love where we live.