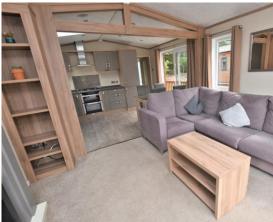

# Property summary

We are delighted to bring to the market this detached holiday lodge situated within the Grand Eagles resort, just outside the town of Auchterarder.

The spacious accommodation comprises Open Plan lounge/kitchen/diner with integrated appliances including fridge, freezer, dishwasher, microwave, washing machine and double oven oven/grill together with hob. The principal bedroom has an en-suite shower room and there is also a family bathroom.