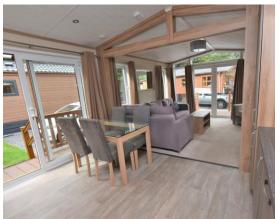

# Property summary

We are delighted to bring to the market this detached holiday lodge situated within the Grand Eagles resort, just outside the town of Auchterarder.

The spacious accommodation comprises Open Plan lounge/kitchen/diner with integrated appliances including fridge, freezer, dishwasher, microwave, washing machine and double oven oven/grill together with hob. The principal bedroom has an en-suite shower room and there is also a family bathroom.

The second bedroom is a twin room, and both have fitted wardrobes and drawer units providing excellent storage. From the lounge area there are double doors leading to the decking area providing an ideal haven for socialising during the summer months. Parking is available adjacent to the property.