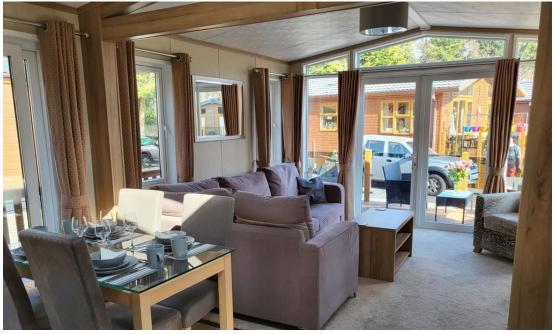

# Property summary

We are delighted to bring to the market this detached holiday lodge situated within the Grand Eagles resort, just outside the town of Auchterarder.

The spacious accommodation comprises Open Plan lounge/kitchen/diner with integrated appliances including fridge, freezer, dishwasher, microwave, washing machine and double oven oven/grill together with hob. The principal bedroom has an en-suite shower room and there is also a family bathroom.

The second bedroom is a twin room, and both have fitted wardrobes and drawer units providing excellent storage. From the lounge area there are double doors leading to the decking area providing an ideal haven for socialising during the summer months. Parking is available adjacent to the property.