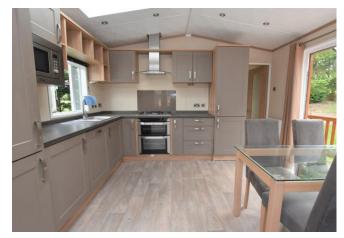

# Property summary

We are delighted to bring to the market this detached holiday lodge situated within the Grand Eagles resort, just outside the town of Auchterarder.

The spacious accommodation comprises Open Plan lounge/kitchen/diner with integrated appliances including fridge, freezer, dishwasher, microwave, washing machine and double oven oven/grill together with hob. The principal bedroom has an en-suite shower room and there is also a family bathroom.