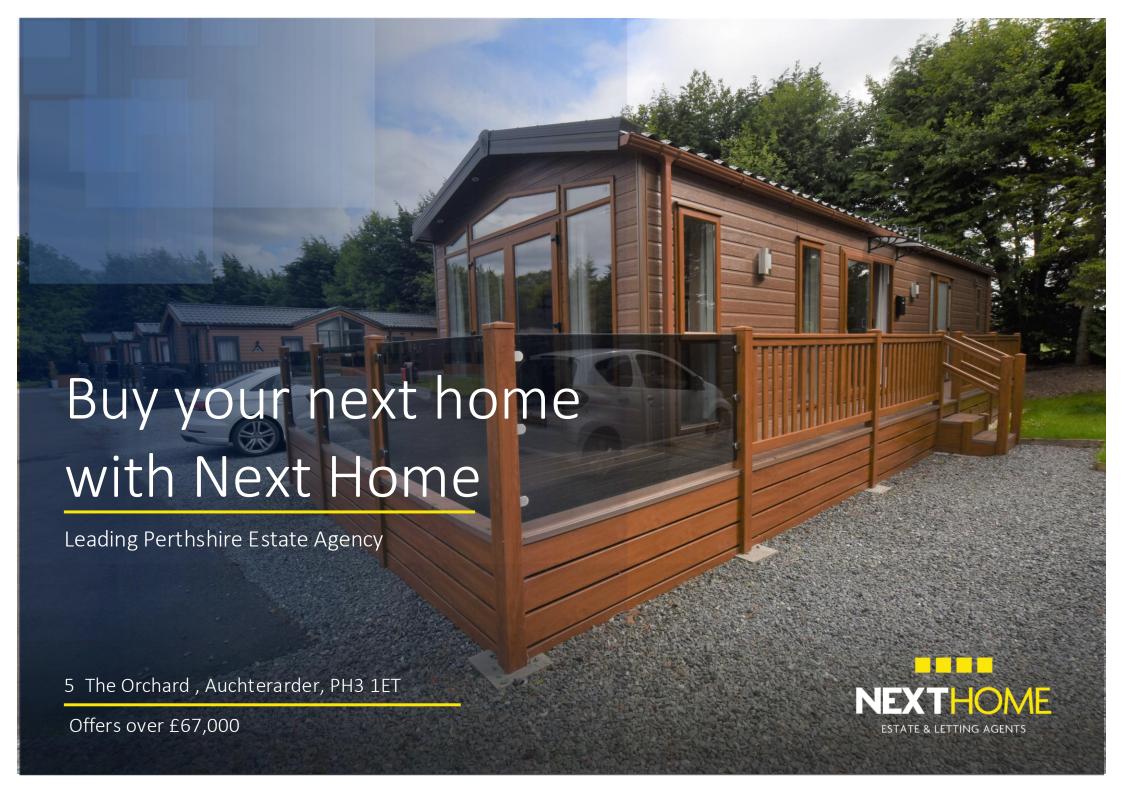

# Property summary

We are delighted to bring to the market this detached holiday lodge situated within the Grand Eagles resort, just outside the town of Auchterarder.

The spacious accommodation comprises Open Plan lounge/kitchen/diner with integrated appliances including fridge, freezer, dishwasher, microwave, washing machine and double oven oven/grill together with hob. The principal bedroom has an en-suite shower room and there is also a family bathroom.

The second bedroom is a twin room, and both have fitted wardrobes and drawer units providing excellent storage. From the lounge area there are double doors leading to the decking area providing an ideal haven for socialising during the summer months. Parking is available adjacent to the property.