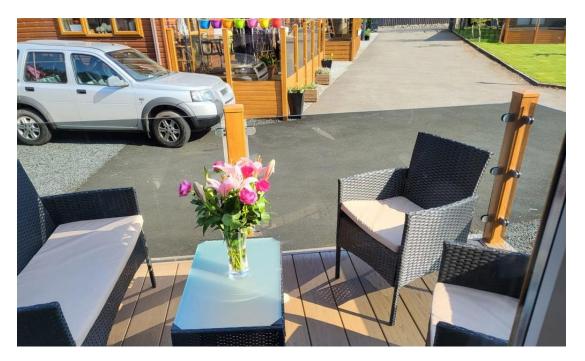

The second bedroom is a twin room, and both have fitted wardrobes and drawer units providing excellent storage. From the lounge area there are double doors leading to the decking area providing an ideal haven for socialising during the summer months. Parking is available adjacent to the property.