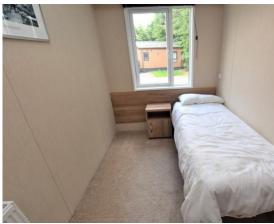

# Property summary

We are delighted to bring to the market this detached holiday lodge situated within the Grand Eagles resort, just outside the town of Auchterarder.

The spacious accommodation comprises Open Plan lounge/kitchen/diner with integrated appliances including fridge, freezer, dishwasher, microwave, washing machine and double oven oven/grill together with hob. The principal bedroom has an en-suite shower room and there is also a family bathroom.

The second bedroom is a twin room, and both have fitted wardrobes and drawer units providing excellent storage. From the lounge area there are double doors leading to the decking area providing an ideal haven for socialising during the summer months. Parking is available adjacent to the property.

#### Property Room Sizes

LOUNGE/DINING/KITCHEN 21' 9" X 12' 7" (6.63M X 3.84M)

HALL 13' 11" X 2' 9" (4.24M X 0.84M)

BEDROOM 9' 8" X 7' 9" (2.95M X 2.36M)

ENSUITE 6' 6" X 3' 5" (1.98M X 1.04M)

TWIN ROOM 9' 9" X 6' 1" (2.97M X 1.85M)