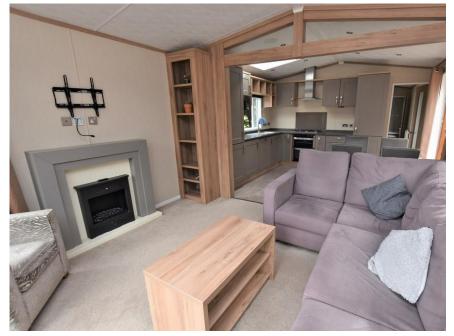

# Property summary

We are delighted to bring to the market this detached holiday lodge situated within the Grand Eagles resort, just outside the town of Auchterarder.

The spacious accommodation comprises Open Plan lounge/kitchen/diner with integrated appliances including fridge, freezer, dishwasher, microwave, washing machine and double oven oven/grill together with hob. The principal bedroom has an en-suite shower room and there is also a family bathroom.

The second bedroom is a twin room, and both have fitted wardrobes and drawer units providing excellent storage. From the lounge area there are double doors leading to the decking area providing an ideal haven for socialising during the summer months. Parking is available adjacent to the property.