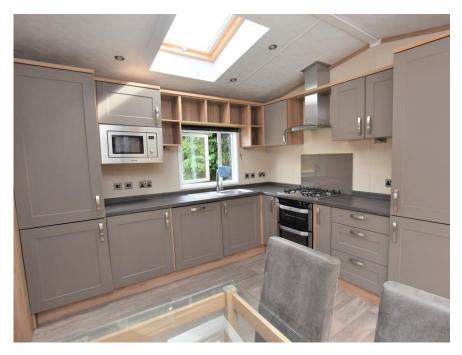

# Property summary

We are delighted to bring to the market this detached holiday lodge situated within the Grand Eagles resort, just outside the town of Auchterarder.

The spacious accommodation comprises Open Plan lounge/kitchen/diner with integrated appliances including fridge, freezer, dishwasher, microwave, washing machine and double oven oven/grill together with hob. The principal bedroom has an en-suite shower room and there is also a family bathroom.