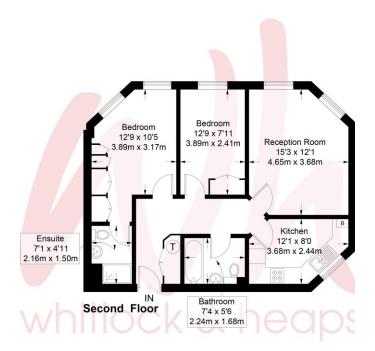

## **OUTGOINGS**

Maintenance £2,100 p.a.

Ground Rent: £200 p.a Lease: 102 years remaining.

EPC RATING:

Current: 77C Potential: 80C

Approximate Gross Internal Area = 712 sq ft / 66.2 sq m Including Limited Use Area (6 sq ft / 0.6 sq m)

Illustration for identification purposes only, measurements are approximate, not to scale. 

@ Whitlock and Heaps 2022

Portslade Branch
48 Boundary Road, Portslade BN3 4EF
portslade@whitlockandheaps.co.uk
01273 422706