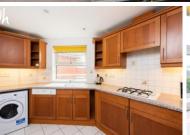

**ENTRANCE HALL** Cupboard housing hot water cylinder with linen shelving, radiator, entry system telephone.

**KITCHEN** Incorporating one and a half bowl sink unit with drainer and mixer tap, adjacent laminate work surface with cupboards and drawers under, inset 4-ring ceramic hob with concealed extractor over, eye-level double oven, integrated fridge, freezer and dishwasher, washing machine, matching eye-level wall cupboards, tiled floor and splashback, UPVC double glazed window, radiator.