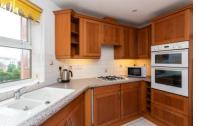

**ENTRANCE HALL** Cupboard housing hot water cylinder with linen shelving, radiator, entry system telephone.

**KITCHEN** Incorporating one and a half bowl sink unit with drainer and mixer tap, adjacent laminate work surface with cupboards and drawers under, inset 4-ring ceramic hob with concealed extractor over, eye-level double oven, integrated fridge, freezer and dishwasher, washing machine, matching eye-level wall cupboards, tiled floor and splashback, UPVC double glazed window, radiator.