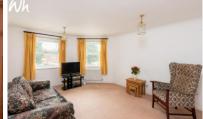

**LIVING ROOM** Two UPVC double glazed windows, radiator.

**BEDROOM 1** Range of fitted wardrobes, two UPVC double glazed windows, radiator.

**EN-SUITE SHOWER ROOM** Comprising walk-in shower, pedestal wash-hand basin, low level w.c., radiator, tiled floor, part tiled walls.