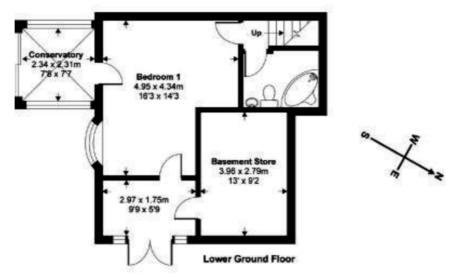

## Dolphin Court Road, Paignton, TQ3 1AB

A stunning and very well maintained three bedroom reverse level bungalow

- Reverse level bungalow
- Balcony with panoramic views
- Two/three bedrooms
- Low maintenance gardens with views
- Modern kitchen/breakfast room
- Open plan lounge/diner
- Family bathroom + separate WC
- Driveway parking
- Very well maintained
- EPC rating -D / Council tax band D

This property offers a versatile accommodation with good potential to create a granny annexe / independent living space on the lower ground floor. The main living accommodation offers an open plan lounge/diner with a balcony enjoying panoramic views of the sea and the surrounding area of Paignton. There is also a modern kitchen and bathroom and two double bedrooms.

What3Words
UPRN:
https://w3w.co/fishery.backs.
churn

Agents Notes:
Freehold
EPC Rating - D
Council Tax Band - D

Copyright nichecom.co.uk 2017 Produced for Stage
NB: Floor plans are for identification ourcoses only, all dimensions are approximate, not to scale