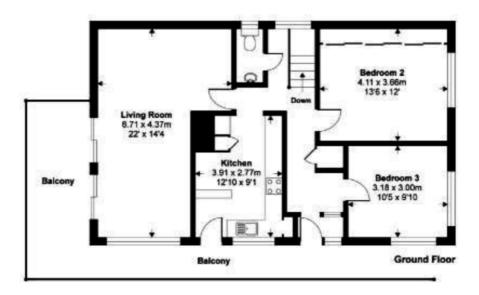

## Dolphin Court Road, Paignton, TQ3 1AB

A stunning and very well maintained three bedroom reverse level bungalow

- Reverse level bungalow
- Balcony with panoramic views
- Two/three bedrooms
- Low maintenance gardens with views
- Modern kitchen/breakfast room
- Open plan lounge/diner
- Family bathroom + separate WC
- Driveway parking
- Very well maintained
- EPC rating -D / Council tax band D

This property offers a versatile accommodation with good potential to create a granny annexe / independent living space on the lower ground floor. The main living accommodation offers an open plan lounge/diner with a balcony enjoying panoramic views of the sea and the surrounding area of Paignton. There is also a modern kitchen and bathroom and two double bedrooms.

What3Words
UPRN:
https://w3w.co/fishery.backs.
churn

Agents Notes:
Freehold
EPC Rating - D
Council Tax Band - D

Copyright nichecom.co.uk 2017 Produced for Stage
NB: Floor plans are for identification ourcoses only, all dimensions are approximate, not to scale