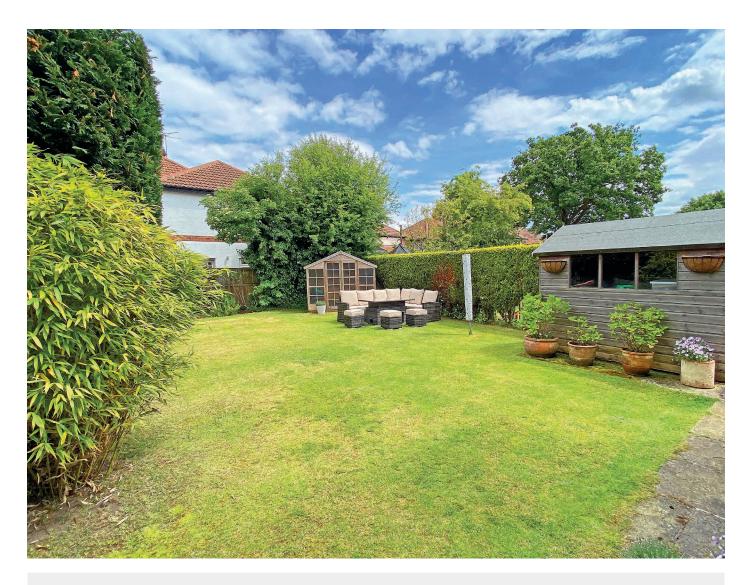

## **Outside**

A long driveway providing ample off-street parking. A particular feature of the property is the large lawned garden to the rear. There is also a timber garden shed and a summerhouse.