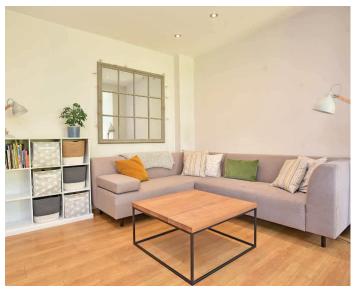

### STUNNING LIVING KITCHEN

Incorporating good-sized kitchen, dining area and seating area.

## **DINING AREA**

uPVC double doors lead onto rear garden. Central heating radiator.

### **FAMILY ROOM**

Central heating radiator.

### **KITCHEN AREA**

The kitchen is fitted with bespoke units by Interiors of Harrogate and granite work surfaces. Wall and base units to two sides with 1½-bowl under-mounted sink unit. Built-in oven and five-ring gas hob with stainless-steel extractor canopy over. Integrated fridge, freezer and dishwasher. Window to rear.