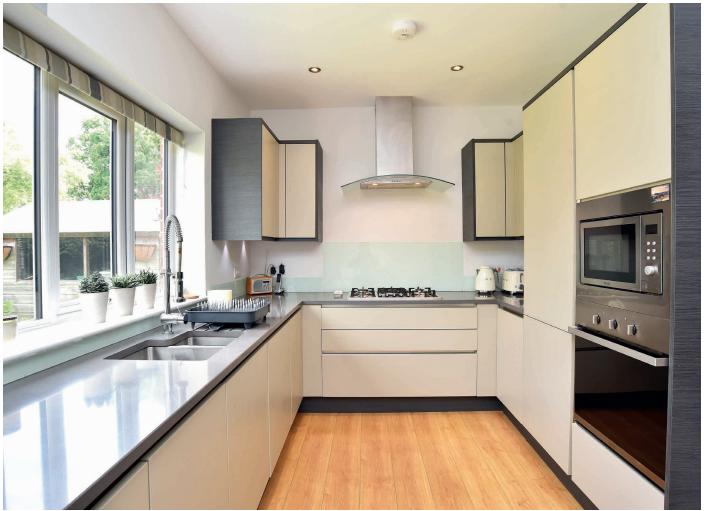

### **KITCHEN AREA**

The kitchen is fitted with bespoke units by Interiors of Harrogate and granite work surfaces. Wall and base units to two sides with 1½-bowl under-mounted sink unit. Built-in oven and five-ring gas hob with stainless-steel extractor canopy over. Integrated fridge, freezer and dishwasher. Window to rear.