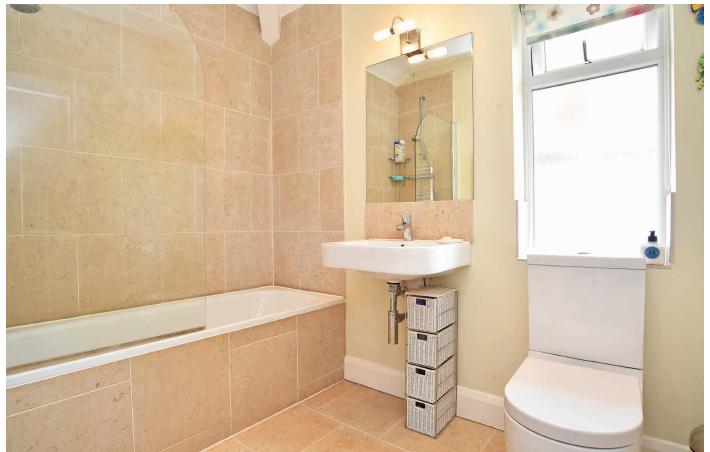

#### **BATHROOM**

Three-piece Vessini white suite comprising bath with main shower over, pedestal washbasin with Hansgrohe taps and low-flush WC. Limestone and travertine tiling to wet areas. Low-voltage lighting. Window to rear. Chrome heated ladder-style towel rail.