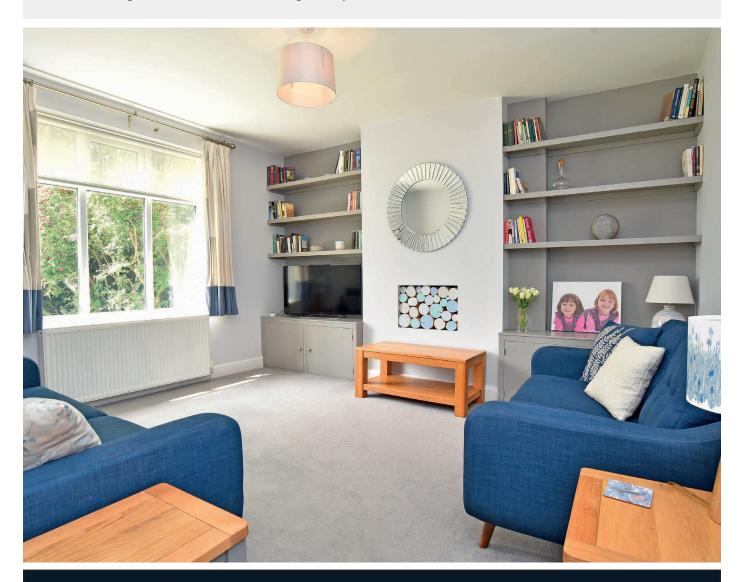

2 8LB

£525,000

# 3 ST HELEN'S ROAD,

Harrogate, HG2 8LB

A stunning four-bedroom semi-detached family house which has been tastefully extended and improved to reveal exceptionally well-appointed accommodation with good-sized gardens extending to the rear.

The accommodation comprises a spacious hallway which leads to the lounge and the dining open-plan living kitchen, with glazed doors leading to the garden. On the ground floor there is also a WC and utility room. Upstairs, there are four bedrooms, including a master bedroom with en-suite shower room and a modern house bathroom. This superb property is situated in an attractive and most convenient residential position to the favoured south side of the town, close to a range of local amenities, the Harrogate Stray and excellent schools.



2 Reception Rooms · Stunning Living Kitchen · Utility Room · Cloakroom

4 Bedrooms · En-Suite Shower Room · Bathroom

Ample Off-Road Parking · Large Lawned Garden · Summerhouse

















# **ACCOMMODATION**

### GROUND FLOOR SPACIOUS ENTRANCE HALL

Timber front entrance door and window to side. Central heating radiator.

### **LOUNGE**

Window to front. Central heating radiator.

### CLOAKROOM

With low-flush WC and washbasin with Hansgrohe taps. Central heating radiator.

### **UTILITY ROOM**

Wall-mounted gas-fired combination boiler providing central heating and domestic hot water. Plumbing for washing machine and tumble dryer.

### STUNNING LIVING KITCHEN

Incorporating good-sized kitchen, dining area and seating area.

## **DINING AREA**

uPVC double doors lead onto rear gard