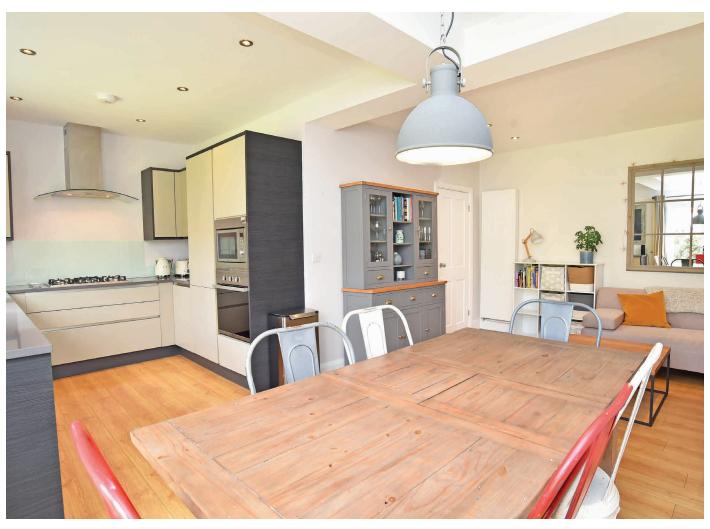

### STUNNING LIVING KITCHEN

Incorporating good-sized kitchen, dining area and seating area.

## **DINING AREA**

uPVC double doors lead onto rear garden. Central heating radiator.

### **FAMILY ROOM**

Central heating radiator.