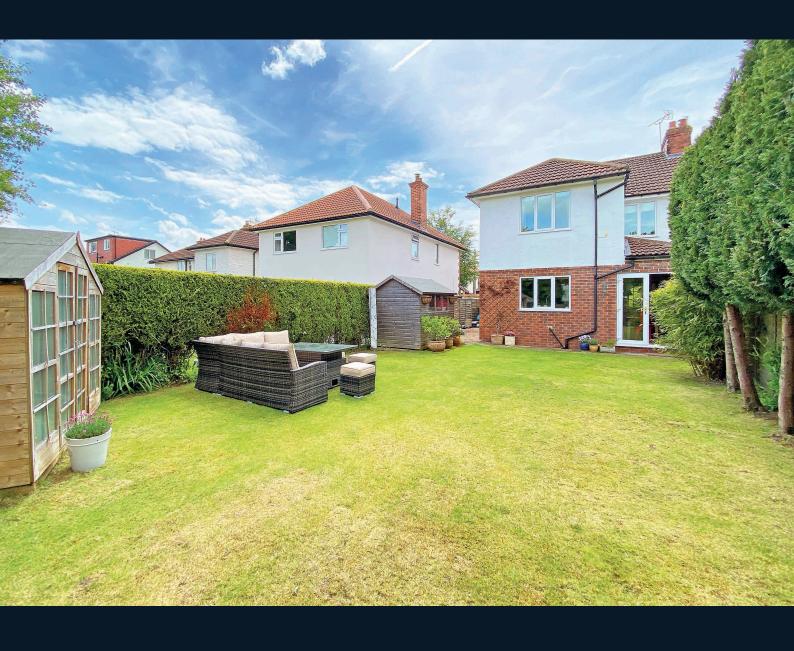

## **Outside**

A long driveway providing ample off-street parking. A particular feature of the property is the large lawned garden to the rear. There is also a timber garden shed and a summerhouse.