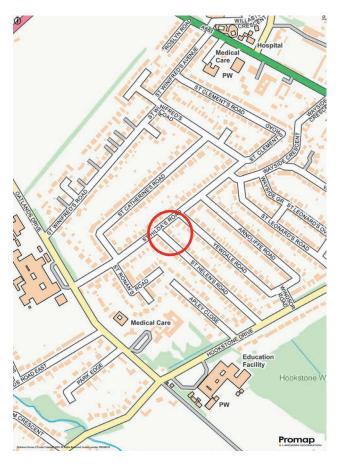

# 3 ST HELEN'S ROAD,

Harrogate, HG2 8LB

A stunning four-bedroom semi-detached family house which has been tastefully extended and improved to reveal exceptionally well-appointed accommodation with good-sized gardens extending to the rear.

The accommodation comprises a spacious hallway which leads to the lounge and the dining open-plan living kitchen, with glazed doors leading to the garden. On the ground floor there is also a WC and utility room. Upstairs, there are four bedrooms, including a master bedroom with en-suite shower room and a modern house bathroom. This superb property is situated in an attractive and most convenient residential position to the favoured south side of the town, close to a range of local amenities, the Harrogate Stray and excellent schools.