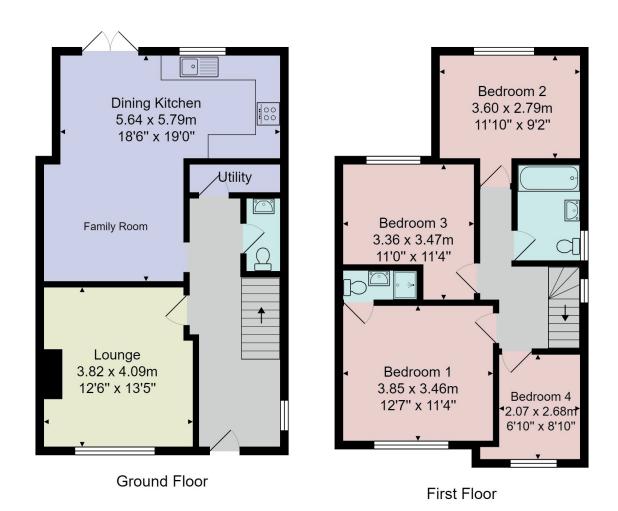

# FLOOR PLAN

Total Area: 114.0 m<sup>2</sup> ... 1227 ft<sup>2</sup>

All measurements are approximate and for display purposes only.

No liability is accepted by either the agency or Box Property Solutions Ltd as to the exact measurements of the rooms.