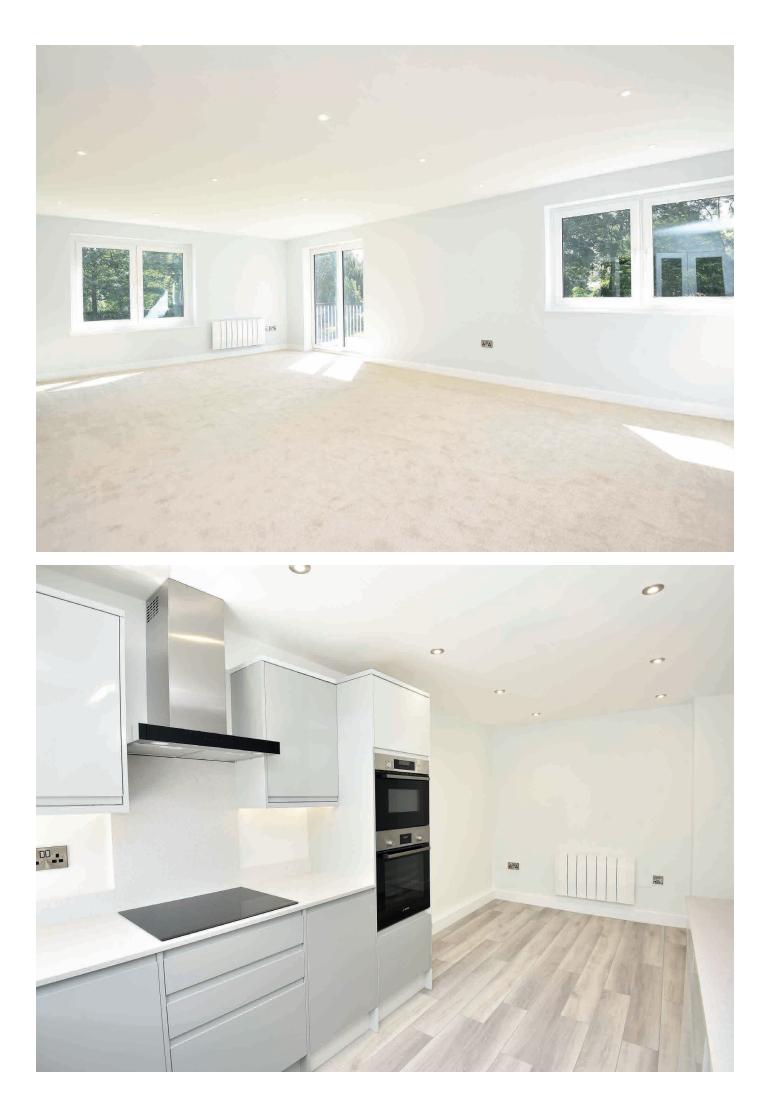

#### SITTING / DINING ROOM

A large and impressive reception room with space for sitting and dining areas with glazed doors leading to a balcony overlooking the communal gardens.

#### **DINING KITCHEN**

With dining area and window overlooking the gardens. The kitchen comprises a range of stylish and newly fitted wall and base units with worktop and inset sink, induction hob and double oven and integrated dishwasher.