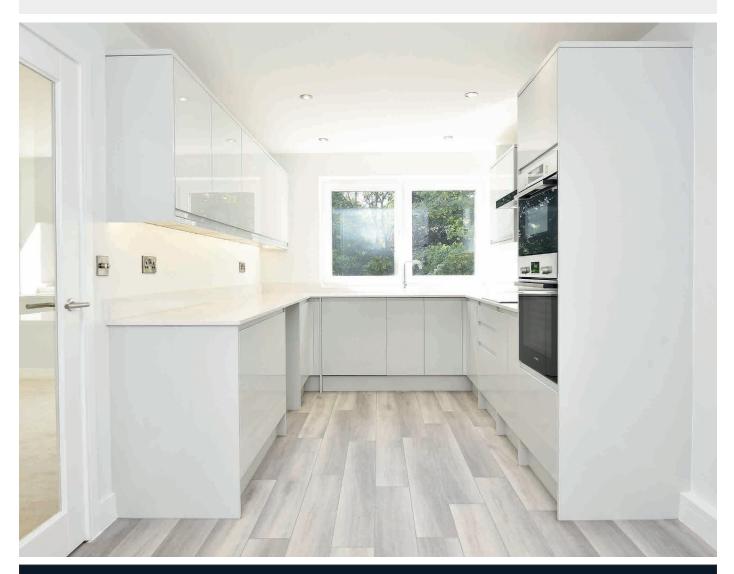

#### **DINING KITCHEN**

With dining area and window overlooking the gardens. The kitchen comprises a range of stylish and newly fitted wall and base units with worktop and inset sink, induction hob and double oven and integrated dishwasher.