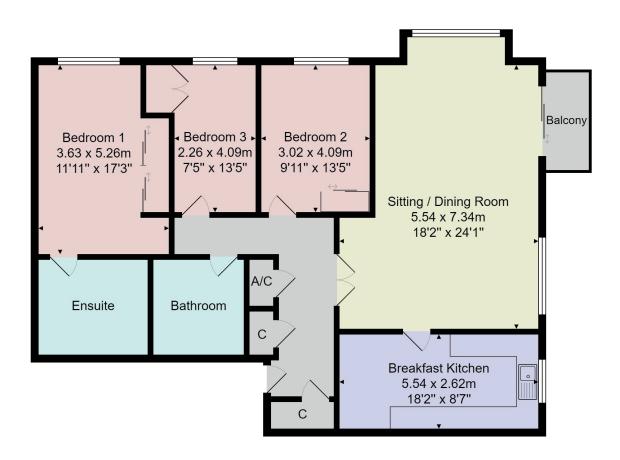

# **FLOOR PLAN**

Total Area: 129.7 m² ... 1396 ft²All measurements are approximate and for display purposes only.No liability is accepted by either the agency or Box Property Solutions Ltd as to the exact measurements of the rooms.Box Property Solutions Ltd retains the copyright on this plan and allows agents to use it with agreed permission.