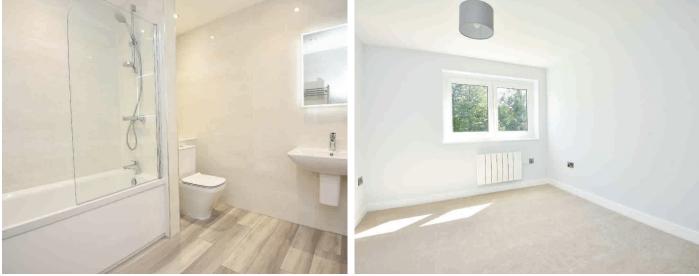

#### **EN-SUITE SHOWER ROOM**

A modern white suite comprising WC, washbasin set within a vanity unit, and large walk-in shower. Tiled walls and heated towel rail.

#### BATHROOM

A white modern suite comprising WC, washbasin, and bath with shower above. Tiled walls. Heated towel rail.