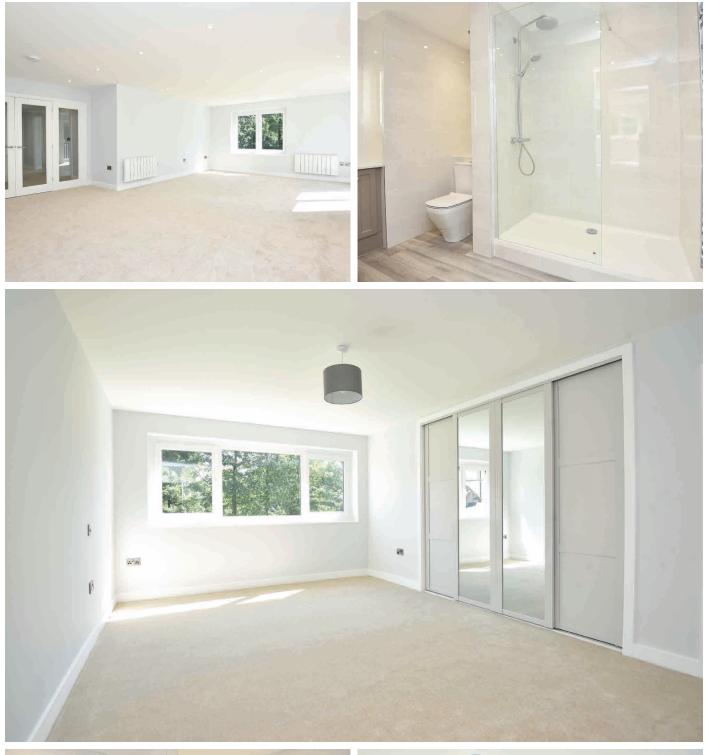

#### BEDROOM 1

A large double bedroom with fitted wardrobes.

#### **EN-SUITE SHOWER ROOM**

A modern white suite comprising WC, washbasin set within a vanity unit, and large walk-in shower. Tiled walls and heated towel rail.

#### BEDROOM 2

A double bedroom with fitted wardrobes.

#### **BEDROOM 3**

A further good-sized bedroom with fitted wardrobes.