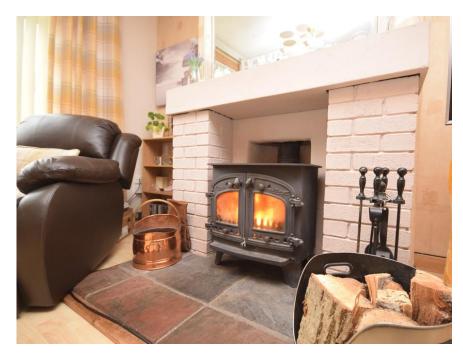

# Property Summary

Next Home are delighted to bring this 3 bedroom semi-detached villa situated in popular residential area to the market.

The property offers well proportioned accommodation over two floors comprising: entrance hall, spacious lounge with woodburning stove, modern dining kitchen, three double bedrooms and a bathroom. The attic has been converted and can be used as an office space.

## Key property features

- 3 double bedrooms
- ✓ Ideal for first time buyers
- ✓ Popular residential area
- **♥** Close to local amenites
- ✓ Good sized family home
- **✓** Attic room
- **⋖** GCH
- ✓ Woodburning stove
- ✓ Large wooden garage
- **♥** Off-street parking