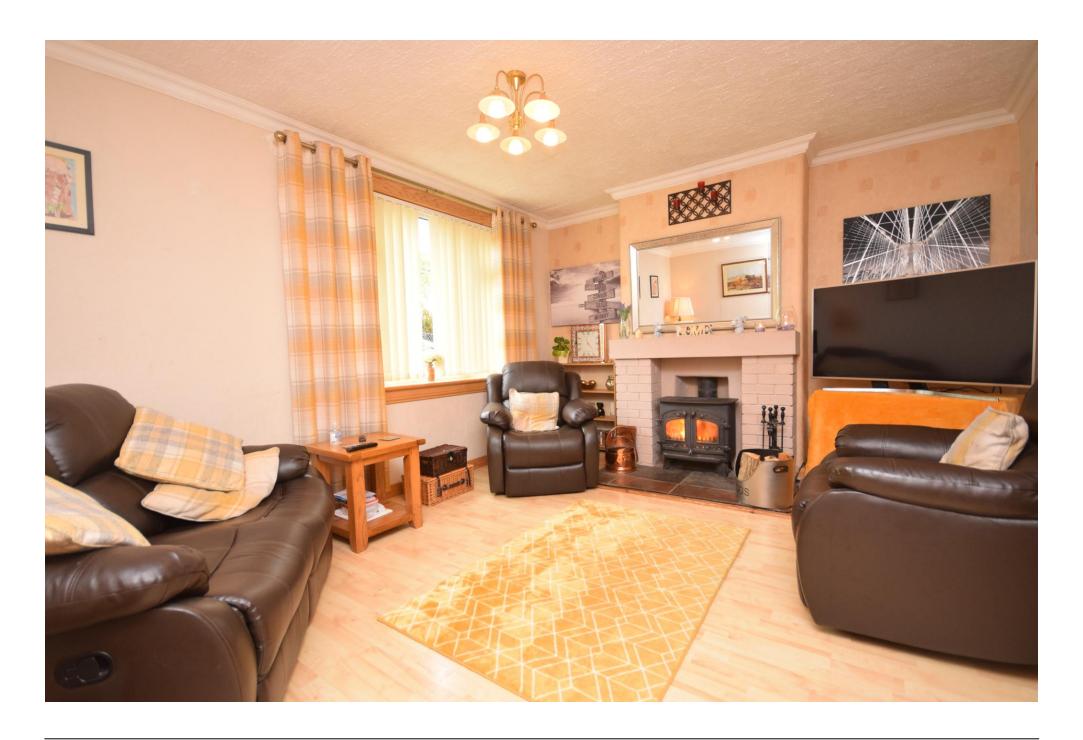

# Property Summary

Next Home are delighted to bring this 3 bedroom semi-detached villa situated in popular residential area to the market.

The property offers well proportioned accommodation over two floors comprising: entrance hall, spacious lounge with woodburning stove, modern dining kitchen, three double bedrooms and a bathroom. The attic has been converted and can be used as an office space.

### Property Room sizes

HALL

LOUNGE

15'5" x 12'1" (4.7m x 3.7m)

KITCHEN

14'5" x 8' 10" (4.4m x 2.7m)

**BEDROOM** 

10'9" x 10'9" (3.3m x 3.3m)