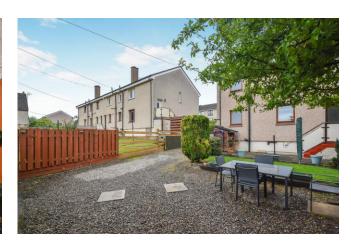

# Property Summary

Next Home are delighted to bring this 3 bedroom semi-detached villa situated in popular residential area to the market.

The property offers well proportioned accommodation over two floors comprising: entrance hall, spacious lounge with woodburning stove, modern dining kitchen, three double bedrooms and a bathroom. The attic has been converted and can be used as an office space.

The property benefits from a large driveway which provides off street parking for multiple cars and leads to a large wooden garage that has power and lighting.