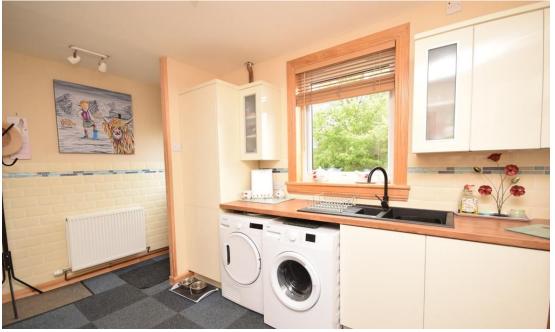

# Property Summary

Next Home are delighted to bring this 3 bedroom semi-detached villa situated in popular residential area to the market.

The property offers well proportioned accommodation over two floors comprising: entrance hall, spacious lounge with woodburning stove, modern dining kitchen, three double bedrooms and a bathroom. The attic has been converted and can be used as an office space.

### Property Room sizes

HALL

LOUNGE

15'5" x 12'1" (4.7m x 3.7m)

KITCHEN

14'5" x 8' 10" (4.4m x 2.7m)

**BEDROOM** 

10'9" x 10'9" (3.3m x 3.3m)