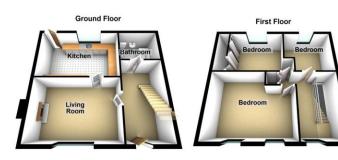

# Floorplans

### Property Room sizes

HALL

LOUNGE

15'5" x 12'1" (4.7m x 3.7m)

KITCHEN

14'5" x 8' 10" (4.4m x 2.7m)

**BEDROOM** 

10'9" x 10'9" (3.3m x 3.3m)

BEDROOM

15' 1" x 10' 2" (4.6m x 3.1m)

BEDROOM

11' 1" x 10' 2" (3.4m x 3.1m)

**BATHROOM** 

6' 10" x 6' 2" (2.1m x 1.9m)

PLEASE NOTE: These particulars whilst believed to be accurate are set out as a general outline only for guidance and do not constitute any part of an offer or contract intending, purchasers should not rely on them as statements or representations of fact, but must satisfy themselves by inspection or otherwise as to their accuracy. No person in this firm's employment has the authority to make or give representation or warranty in respect of the property. All roomsizes are approximate and for general guidance only. They cannot be relied upon for fitting carpets, fumiture etc.