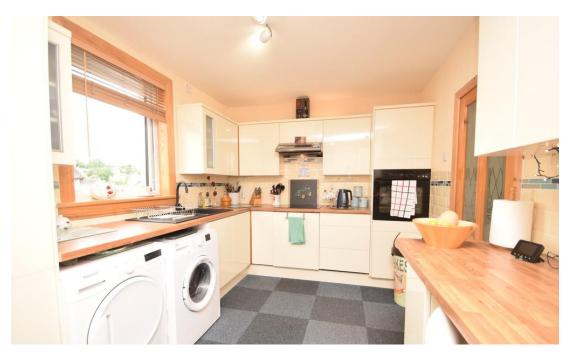

# Property Summary

Next Home are delighted to bring this 3 bedroom semi-detached villa situated in popular residential area to the market.

The property offers well proportioned accommodation over two floors comprising: entrance hall, spacious lounge with woodburning stove, modern dining kitchen, three double bedrooms and a bathroom. The attic has been converted and can be used as an office space.

### Property Room sizes

HALL

LOUNGE

15'5" x 12'1" (4.7m x 3.7m)

KITCHEN

14'5" x 8' 10" (4.4m x 2.7m)

**BEDROOM** 

10'9" x 10'9" (3.3m x 3.3m)