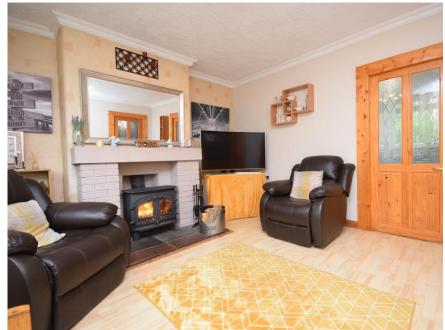

# Property Summary

Next Home are delighted to bring this 3 bedroom semi-detached villa situated in popular residential area to the market.

The property offers well proportioned accommodation over two floors comprising: entrance hall, spacious lounge with woodburning stove, modern dining kitchen, three double bedrooms and a bathroom. The attic has been converted and can be used as an office space.

### Property Room sizes

HALL

LOUNGE

15'5" x 12'1" (4.7m x 3.7m)

KITCHEN

14'5" x 8' 10" (4.4m x 2.7m)

**BEDROOM** 

10'9" x 10'9" (3.3m x 3.3m)