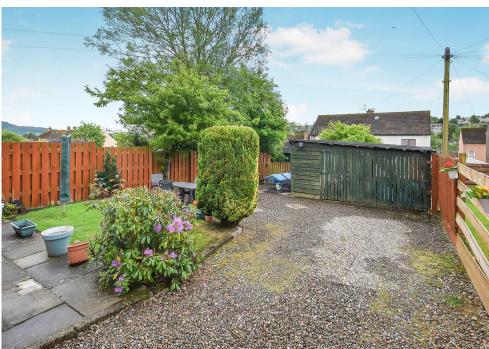

The property benefits from a large driveway which provides off street parking for multiple cars and leads to a large wooden garage that has power and lighting.