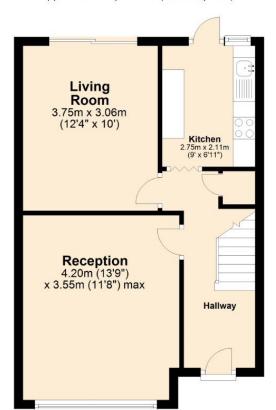

#### FIRST FLOOR:

Reception One: 3.75m x 3.06m

Reception Two: 4.20m x 3.55m

Kitchen: 2.75m x 2.11m

Garden: 80ft

# **Ground Floor**

Approx. 41.0 sq. metres (441.3 sq. feet)