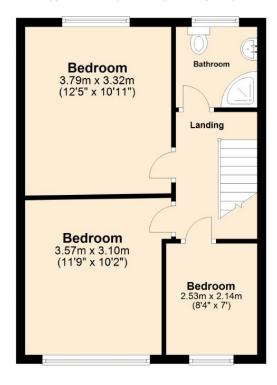

#### **SECOND FLOOR:**

Room One: 3.79m x 3.32m

Room Two: 3.57m x 3.10m

Room Three: 2.53m x 2.14m

FREEHOLD! NO CHAIN!

Email us to register your interest and book your viewing. Visit our website for any further information or enquiries.

## First Floor

Approx. 39.5 sq. metres (424.8 sq. feet)

Total area: approx. 80.5 sq. metres (866.1 sq. feet)