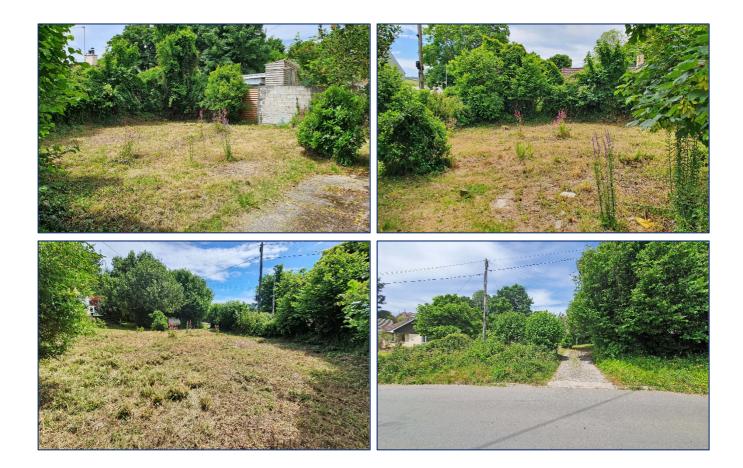

# Building Plot off School Hill, Shortlanesend, Truro TR4 9DS

This non-estate garden plot benefits from outline planning permission with all matter reserved for the construction of a dwelling, dated 9<sup>th</sup> April 2021. The plot fronts onto School Hill with direct vehicular access. The site is level and enjoys a southerly aspect and is bounded to the sides and rear by neighbouring residential properties.