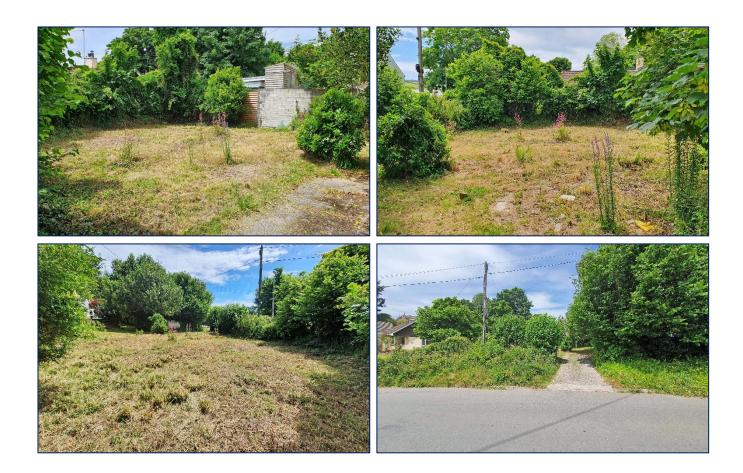

# Building Plot off School Hill, Shortlanesend, Truro TR4 9DS

This non-estate garden plot has lapsed outline planning permission for the construction of a detached dwelling, The plot fronts onto School Hill with direct vehicular access. The site is level and enjoys a southerly aspect and is bounded to the sides and rear by neighbouring residential properties.