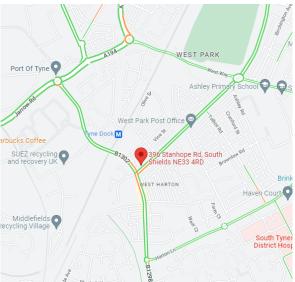

#### Location

The property is situated on Stanhope Road in South Shields. The location is well established, made up of largely residential property and supporting commercial premises.

It benefits from excellent transport links with Tyne Dock Metro Station a four minute walk away and several bus routes using Stanhope Road. Additionally West Park is just minutes away, bringing a heavy flow of traffic down Stanhope Road. Nearby retailers include Lifestyle Express, Tanning Shop, Post Office, Hair & Beauty, Bakery, and a range of restaurants and cafes.