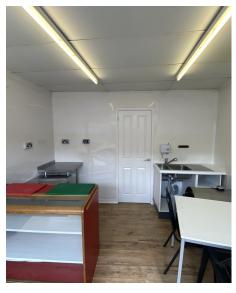

#### Description

This centrally located shop is ideal for starting or relocating your restaurant, take out shop or any other business. The property briefly comprises the main retail area, small kitchen, and toilet to

The unit is secure and benefits from external electric roller shutters and a fire exit, it is clean and tidy and is available for immediate occupation.