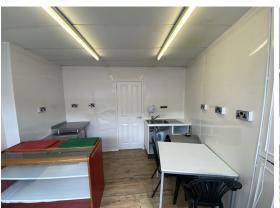

#### Description

This centrally located shop is ideal for starting or relocating your restaurant, take out shop or any other business. The property briefly comprises the main retail area, small kitchen, and toilet to

The unit is secure and benefits from external electric roller shutters and a fire exit, it is clean and tidy and is available for immediate occupation.

#### Accommodation

The accommodation comprises the following approximate Net Internal Areas:

Total Area: 16sqm (172sqft)