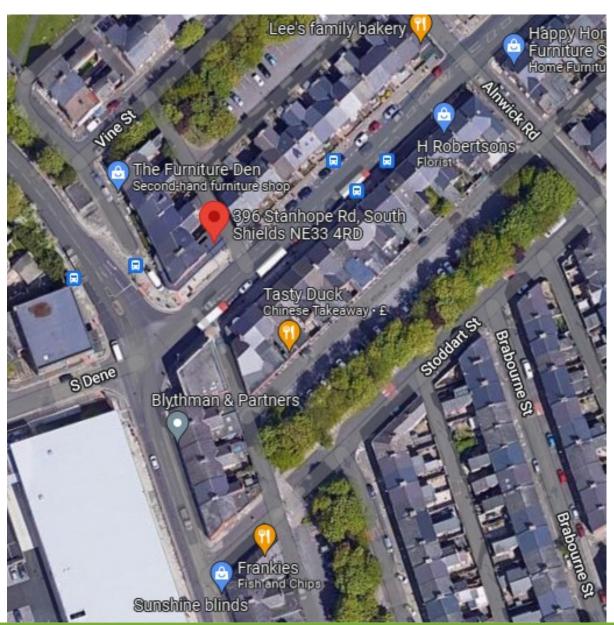

#### Location

The property is situated on Stanhope Road in South Shields. The location is well established, made up of largely residential property and supporting commercial premises.

It benefits from excellent transport links with Tyne Dock Metro Station a four minute walk away and several bus routes using Stanhope Road. Additionally West Park is just minutes away, bringing a heavy flow of traffic down Stanhope Road. Nearby retailers include Lifestyle Express, Tanning Shop, Post Office, Hair & Beauty, Bakery, and a range of restaurants and cafes.