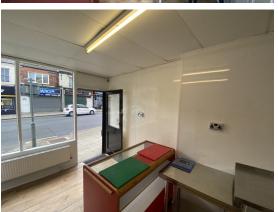

#### Description

This centrally located shop is ideal for starting or relocating your restaurant, take out shop or any other business. The property briefly comprises the main retail area, small kitchen, and toilet to

The unit is secure and benefits from external electric roller shutters and a fire exit, it is clean and tidy and is available for immediate occupation.