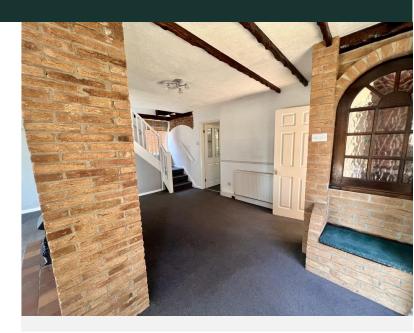

#### **ENTRANCE LOBBY**

WC

DINING AREA 16' 10" x 8' 11" (5.14m x 2.72m)

LOUNGE AREA 19' 4" x 11' 3" (5.90m x 3.44m)

KITCHEN 16' 5" x 8' 0" (to the maximum)(5.01m x 2.45m)

MASTER BEDROOM 16' 1" to the face of the wardrobes) x 10' 4" (4.92m x 3.15m)