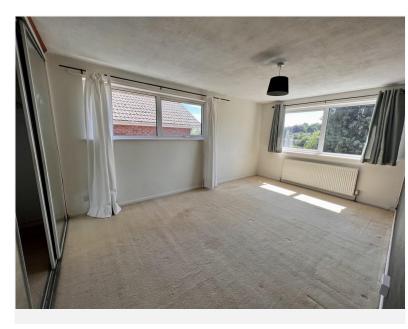

#### **ENTRANCE LOBBY**

WC

DINING AREA 16' 10" x 8' 11" (5.14m x 2.72m)

LOUNGE AREA 19' 4" x 11' 3" (5.90m x 3.44m)

KITCHEN 16' 5" x 8' 0" (to the maximum)(5.01m x 2.45m)

MASTER BEDROOM 16' 1" to the face of the wardrobes) x 10' 4" (4.92m x 3.15m)