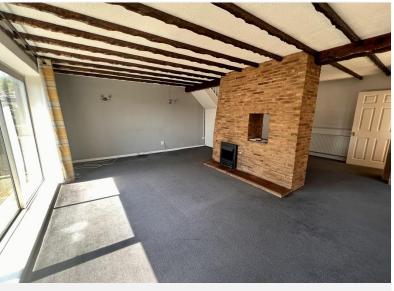

## £1,000 pcm

Padleys Lane, Burton Joyce, Nottingham, Nottinghamshire NG14 5BW EPC Rating D

Close to an abundance of amenities and within walking distance of schools make this three bedroom property an ideal family home. The property in brief comprises an entrance lobby with access to a ground floor WC, an open plan living / dining room with patio doors to a balcony having views over Padleys Lane. The kitchen has wall and base units with a free standing oven and wall mounted chimney hood. To the first floor are three bedrooms and a four piece family bathroom. To the front of the property is a driveway leading to the garage and to the rear is a tiered garden with patio areas and garden. Viewings are recommended to appreciate the space available. With local river walks also close by and good transport links this is village life at it's best!

#### **ENTRANCE LOBBY**

WC

DINING AREA 16' 10" x 8' 11" (5.14m x 2.72m)

LOUNGE AREA 19' 4" x 11' 3" (5.90m x 3.44m)

KITCHEN 16' 5" x 8' 0" (to the maximum)(5.01m x 2.45m)

MASTER BEDROOM 16' 1" to the face of the wardrobes) x 10' 4" (4.92m x 3.15m)