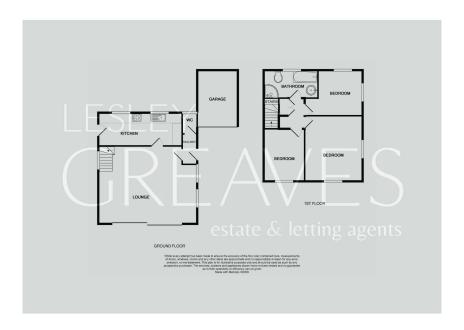

#### **ENTRANCE LOBBY**

WC

DINING AREA 16' 10" x 8' 11" (5.14m x 2.72m)

LOUNGE AREA 19' 4" x 11' 3" (5.90m x 3.44m)

KITCHEN 16' 5" x 8' 0" (to the maximum)(5.01m x 2.45m)

MASTER BEDROOM 16' 1" to the face of the wardrobes) x 10' 4" (4.92m x 3.15m)

BEDROOM TWO 12' 0" x 10' 3" plus door recess (3.67m x 3.14m)

BEDROOM THREE 9' 10" x 8' 9" (3.00m x 2.67m)

**BATHROOM** 

GARAGE

COUNCIL TAXBAND: D

LOCAL AUTHORITY: Gedling Borough Council