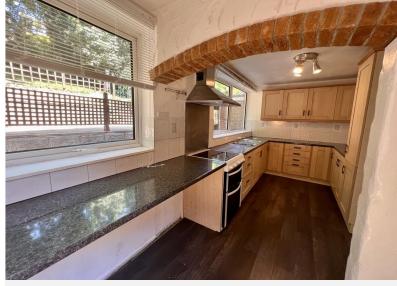

## £1,000 pcm

Padleys Lane, Burton Joyce, Nottingham, Nottinghamshire NG14 5BW EPC Rating D

Close to an abundance of amenities and within walking distance of schools make this three bedroom property an ideal family home. The property in brief comprises an entrance lobby with access to a ground floor WC, an open plan living / dining room with patio doors to a balcony having views over Padleys Lane. The kitchen has wall and base units with a free standing oven and wall mounted chimney hood. To the first floor are three bedrooms and a four piece family bathroom. To the front of the property is a driveway leading to the garage and to the rear is a tiered garden with patio areas and garden. Viewings are recommended to appreciate the space available. With local river walks also close by and good transport links this is village life at it's best!

#### **ENTRANCE LOBBY**

WC

DINING AREA 16' 10" x 8' 11" (5.14m x 2.72m)

LOUNGE AREA 19' 4" x 11' 3" (5.90m x 3.44m)

KITCHEN 16' 5" x 8' 0" (to the maximum)(5.01m x 2.45m)

MASTER BEDROOM 16' 1" to the face of the wardrobes) x 10' 4" (4.92m x 3.15m)