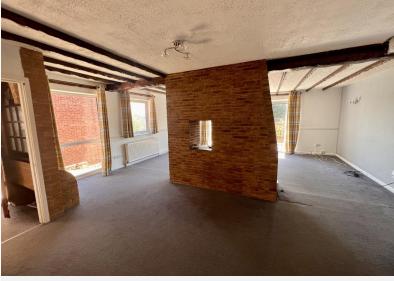

#### **ENTRANCE LOBBY**

WC

DINING AREA 16' 10" x 8' 11" (5.14m x 2.72m)

LOUNGE AREA 19' 4" x 11' 3" (5.90m x 3.44m)

KITCHEN 16' 5" x 8' 0" (to the maximum)(5.01m x 2.45m)

MASTER BEDROOM 16' 1" to the face of the wardrobes) x 10' 4" (4.92m x 3.15m)