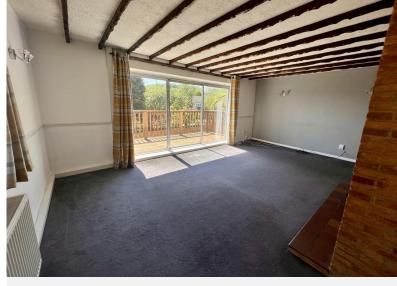

#### **ENTRANCE LOBBY**

WC

DINING AREA 16' 10" x 8' 11" (5.14m x 2.72m)

LOUNGE AREA 19' 4" x 11' 3" (5.90m x 3.44m)

KITCHEN 16' 5" x 8' 0" (to the maximum)(5.01m x 2.45m)

MASTER BEDROOM 16' 1" to the face of the wardrobes) x 10' 4" (4.92m x 3.15m)