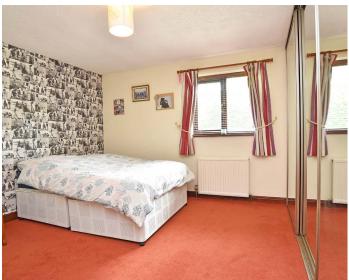

#### **BEDROOM 1**

A double bedroom with fitted wardrobes and window to rear.

### **BEDROOM 2**

A double bedroom with window.

#### **BEDROOM 3**

A further bedroom with window to rear.