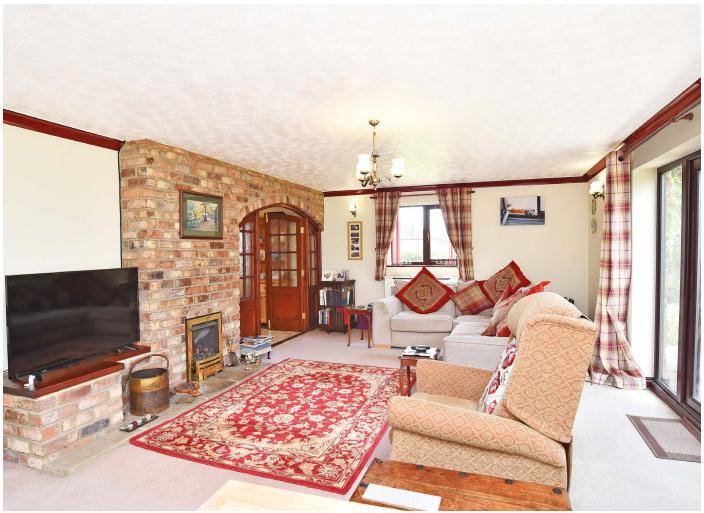

## GROUND FLOOR SITTING ROOM

A spacious reception room with windows and glazed doors overlooking the garden. Fireplace with living-flame gas fire.