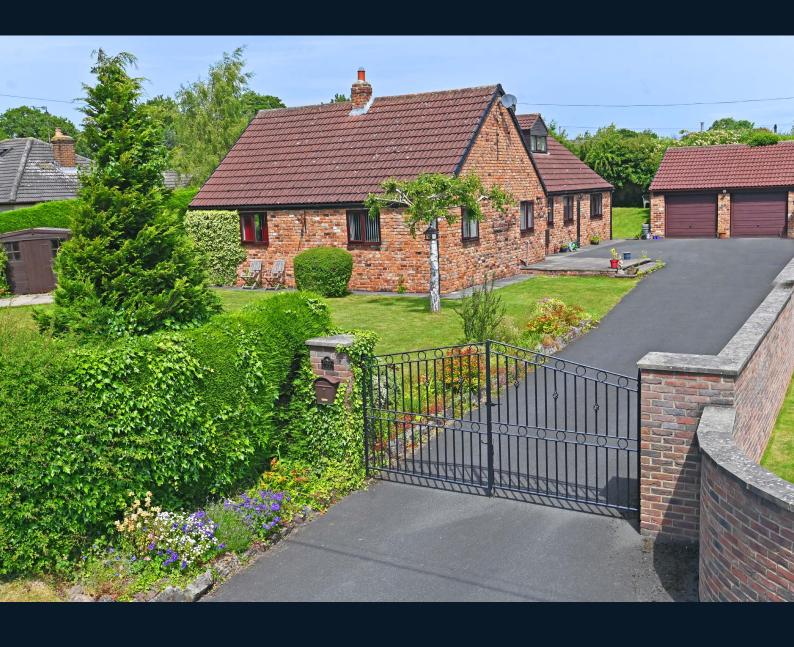

## THREE GABLES, RIPLEY ROAD, SCOTTON,

Knaresborough, HG5 9HF

A most individual and spacious three/ four-bedroom detached property, occupying a generous plot with attractive gardens and double garage, situated in this delightful position surrounded by beautiful open countryside just a short distance from Knaresborough.

The property, which is surrounded by good-sized and attractive gardens and there is a generous driveway which leads to a double garage, is situated in a delightful position surrounded by attractive countryside on the edge of the sought-after village of Scotton, just a short distance from Knaresborough town centre.

### **Outside**

There is a generous drive which provides ample off-road parking and leads to a double garage with light and power and electric door. The property surrounded by attractive and good-sized lawn gardens and there are various paved sitting areas and a timber garden shed.