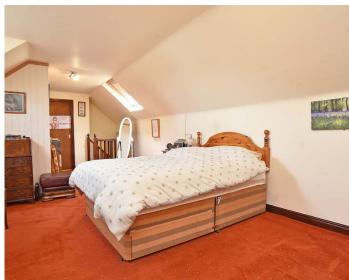

## FIRST FLOOR ATTIC ROOM

There is a large room situated on the first floor, which is currently used as an additional bedroom with en-suite shower room with WC. A door leads to a large loft storage area.