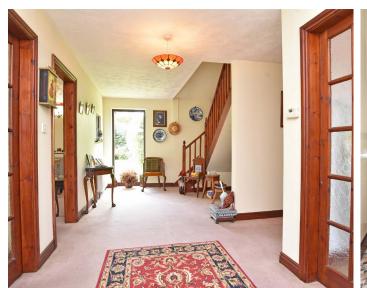

This super property was built approximately 33 years ago and provides generous and flexible accommodation over two levels. On the ground floor there is a spacious hallway which leads to the sitting room and dining kitchen, as well as the three ground-floor bedrooms, bathroom and utility. Stairs leads to the upper floor, where there is a further large room, currently used as an additional bedroom with en-suite shower room.

## GROUND FLOOR SITTING ROOM

A spacious reception room with windows and glazed doors overlooking the garden. Fireplace with living-flame gas fire.