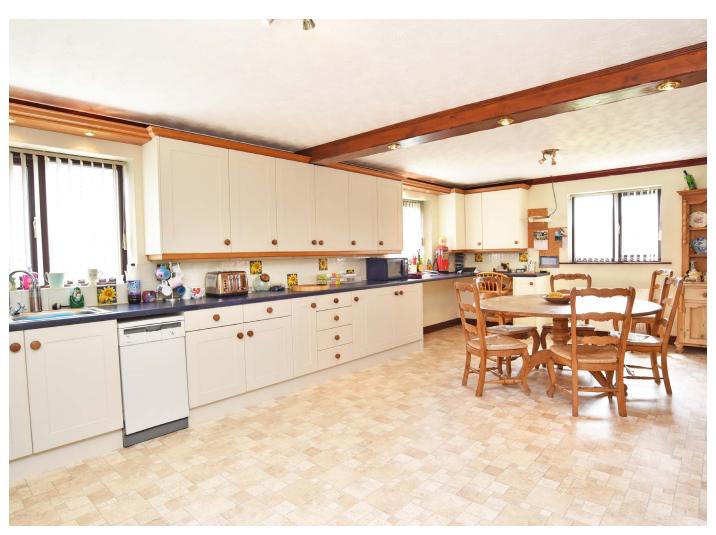

#### **DINING KITCHEN**

With a large dining area and a range of wall and base units with point for a cooker and space for appliances. Windows to two sides.