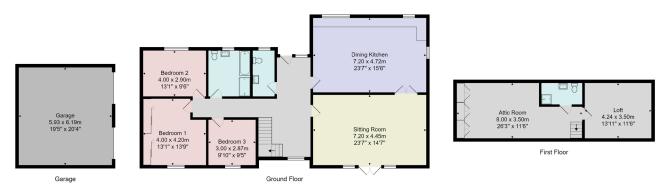

# FLOOR PLAN

Total Area: 170.7 m²... 1838 ft² (excluding garage, loft)
All measurements are approximate and for display purposes only.
No liability is accepted by either the agency or Box Property Solutions Lid as to the exact measurements of the rooms.
Box Property Solutions Ltd retains the copyright on this plan and allows agents to use it with agreed permission.