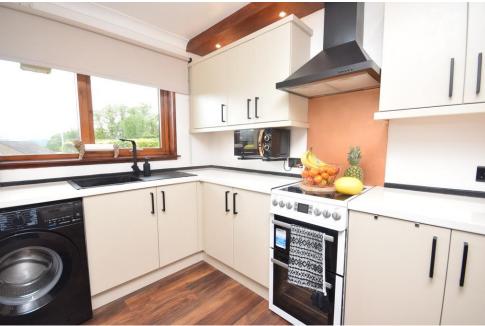

# Property Summary

Next Home are delighted to bring to the market this immaculately presented 2 bedroom semi-detached bungalow situated in the quiet villa of Errol.

The property offers excellent living accommodation over one level and comprises: large side entrance acts an additional seating area with space for outdoor attire, entrance hall which gives access to all accommodation on offer, a spacious lounge with dining area, modern kitchen, 2 bedrooms with built in storage and a modern bathroom.

### KITCHEN

7' 3" x 5' 11" (2.21m x 1.8m)