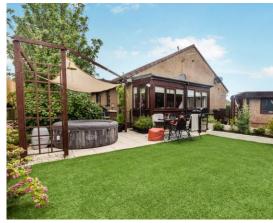

To the front there is off street parking leading to a single garage with an electric up and over door. The rear garden is easy to maintain with multiple seating areas ideal for hosting in the summer months.

## Key property features

- **৺** Bungalow
- ❤ Popular residential area
- **У** Private garden
- **✓** Single garage
- **✓** Modern bathroom
- ❤ Open plan lounge/dining area
- **♥** Quiet cul-de-sac
- **У** Lovely walks nearby
- ♥ Close to Dundee and Perth
- **✓** Astro-turf