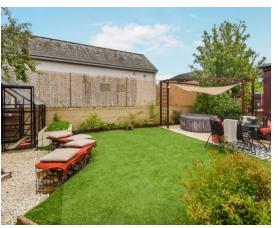

To the front there is off street parking leading to a single garage with an electric up and over door. The rear garden is easy to maintain with multiple seating areas ideal for hosting in the summer months.

## Key property features

- **৺** Bungalow
- ❤ Popular residential area
- **У** Private garden
- **✓** Single garage
- **✓** Modern bathroom
- ❤ Open plan lounge/dining area
- **♥** Quiet cul-de-sac
- **У** Lovely walks nearby
- ♥ Close to Dundee and Perth
- **✓** Astro-turf