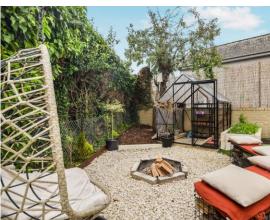

To the front there is off street parking leading to a single garage with an electric up and over door. The rear garden is easy to maintain with multiple seating areas ideal for hosting in the summer months.

## Key property features

- **৺** Bungalow
- ❤ Popular residential area
- **У** Private garden
- **✓** Single garage
- **✓** Modern bathroom
- ❤ Open plan lounge/dining area
- **♥** Quiet cul-de-sac
- **У** Lovely walks nearby
- ♥ Close to Dundee and Perth
- **✓** Astro-turf