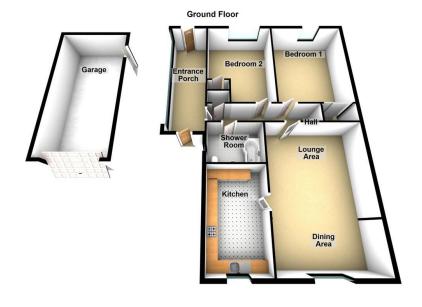

# Floorplans

### Property Room sizes

### LOUNGE/DINER

17' 0" x 10' 5" (5.2m x 3.2m)

### KITCHEN

7' 3" x 5' 11" (2.21m x 1.8m)

### **BEDROOM**

10' 10" x 8' 10" (3.3m x 2.69m)

### **BEDROOM**

10' 1" x 8' 1" (3.07m x 2.46m)

### **BATHROOM**

7' 2" x 5' 5" (2.18m x 1.65m)

### ENTRANCE PORCH

16' 3" x 5' 5" (4.95m x 1.65m)

PLEASE NOTE: These particulars whilst believed to be accurate are set out as a general outline only for guidance and do not constitute any part of an offer or contract intending, purchasers should not rely on them as statements or representations of fact, but must satisfy themselves by inspection or otherwise as to their accuracy. No person in this firm's employment has the authority to make or give representation or warranty in respect of the property. All room sizes are approximate and for general guidance only. They cannot be relied upon for fitting carpets, fumiture etc.