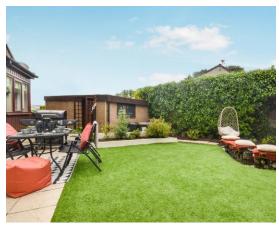

To the front there is off street parking leading to a single garage with an electric up and over door. The rear garden is easy to maintain with multiple seating areas ideal for hosting in the summer months.

## Key property features

- **৺** Bungalow
- ❤ Popular residential area
- **У** Private garden
- **✓** Single garage
- **✓** Modern bathroom
- ❤ Open plan lounge/dining area
- **♥** Quiet cul-de-sac
- **У** Lovely walks nearby
- ♥ Close to Dundee and Perth
- **✓** Astro-turf