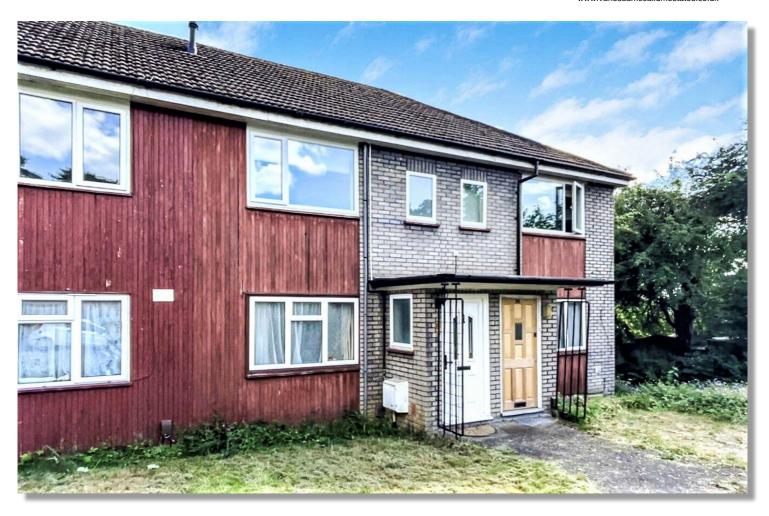

**Rosary Court, Potters Bar, EN6** 

Vanessa McCallum Estates Ltd Maple House, High Street, Potters Bar, Hertfordshire., EN6 5BS Tel: 01707 320432 Email: sales@vanessamccallumestates.co.uk www.vanessamccallumestates.co.uk

Price: £355,000 Leasehold

We are delighted to offer for sale this 2 double bedroom and well presented first floor maisonette in this quiet culde-sac location close to all the amenities of Potters Bar. Benefits include a private balcony, garage and shared use of garden.

#### DESCRIPTION

We are delighted to offer for sale this 2 double bedroom and well presented first floor maisonette in this quiet cul-de-sac location close to all the amenities of Potters Bar. Benefits include a private balcony, garage and shared use of garden.

#### LOCATION

Rosary Court is a turning off of Church Road which is a continuation of Darkes Lane. The mainline railway station (Kings Cross/Moorgate), Sainsbury's and shops are only a short walk away. Mount Grace School and Little Heath Primary School are only a short distance away. The M25 and A1(M) are only a short drive away.