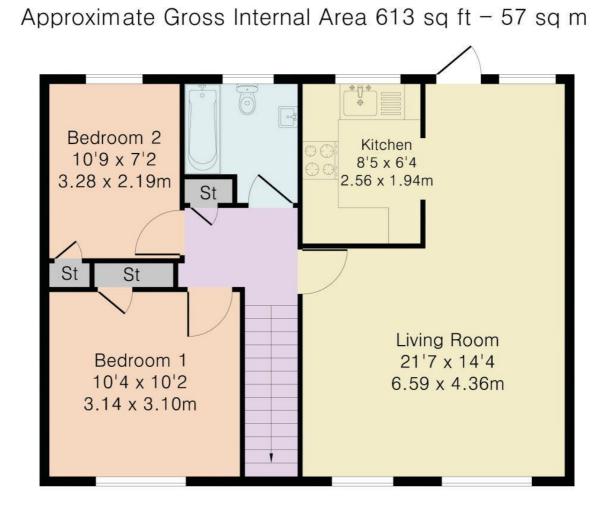

#### ACCOMMODATION

Entrance Hallway Lounge/Diner Kitchen 2 Bedrooms Storage Private Balcony Garage Shared use of Garden

Although Pink Plan Itd ensures the highest level of accuracy, measurements of doors, windows and rooms are approximate and no responsibility is taken for error, omission or misstatement. These plans are for representation purposes only as defined by RICS code of measuring practise. No guarantee is given on total square footage of the property within this plan. The figure icon is for initial guidance only and should not be relied on as a basis of valuation.