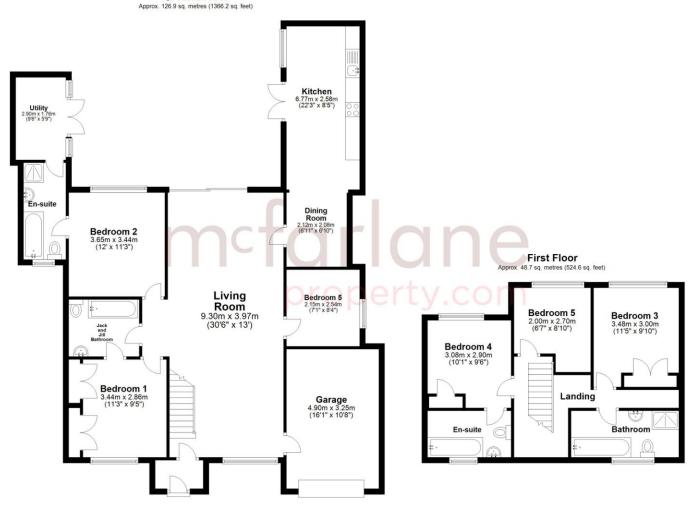

Offered to the market in the highly desirable village of Blunsdon is this spacious five bedroom detached bungalow. The highly versatile accommodation comprises; Entrance porch, large open plan living / dining room, kitchen/ breakfast room, separate study, two double bedrooms on the ground floor with ensuites, separate laundry room that opens out to the rear garden. Upstairs offers a further three double bedrooms, master benefitting from an ensuite and built-in wardrobes. There is also a further family bathroom. The property is situated on a comer plot and has ample driveway parking and integral garage.

#### **Ground Floor**

Total area: approx. 175.7 sq. metres (1890.9 sq. feet)

Our team are friendly, experienced and all from here. They know it better than they do their own living rooms and can help you find what you're looking for because we love where we live.