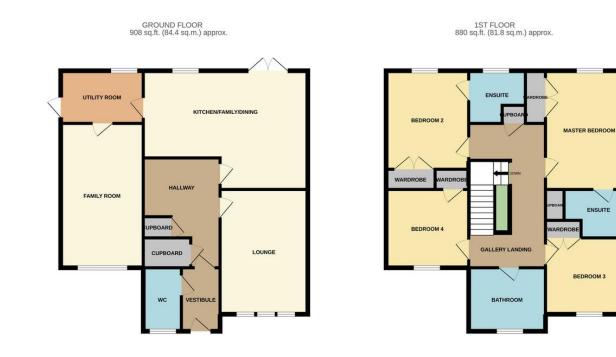

TOTAL FLOOR AREA : 1788 sq.ft. (166.1 sq.m.) approx. While every attempt has been made to ensure the accuracy of the floorplan contained here, measurements of doors, windows, rooms and any orther ferms are approximate and no responsibility is taken for any error, omission or mis-statement. This plan is for illustrative purposes only and should be used as such by any prospective purchase. The services, systems and applicances shown have no been tested and no guarantee as to their operability of efficiency can be given. Made with Mercure 50022