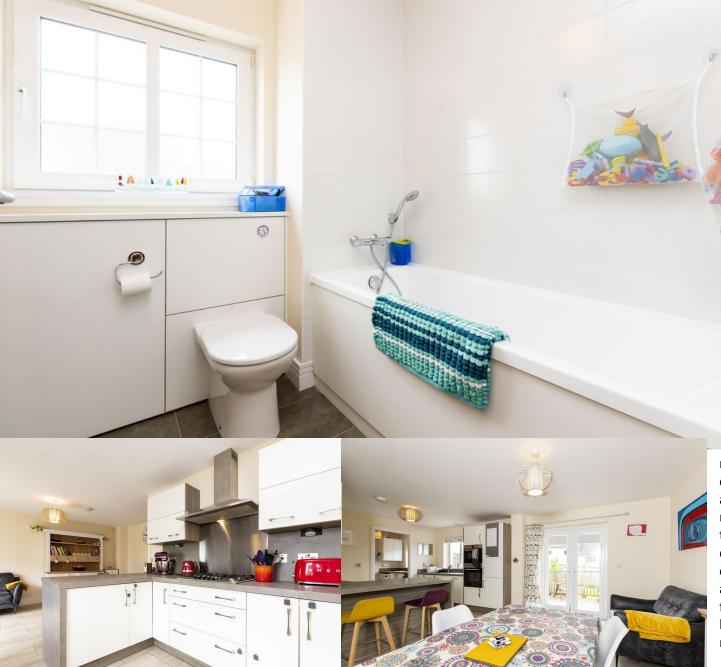

his exceptional home comprises: Spacious reception hallway extending to downstairs cloakroom with wc. The hallway flows naturally to a fitted kitchen/dining/family area, with numerous, integrated appliances, french doors to the rear garden and separate utility room with door access to the side of the property. The converted garage is accessed from the utility area and is currently used as a childrens playroom. The formal lounge can be accessed from the entrance hall, providing a large space for entertaining and relaxing.

ENSUITE