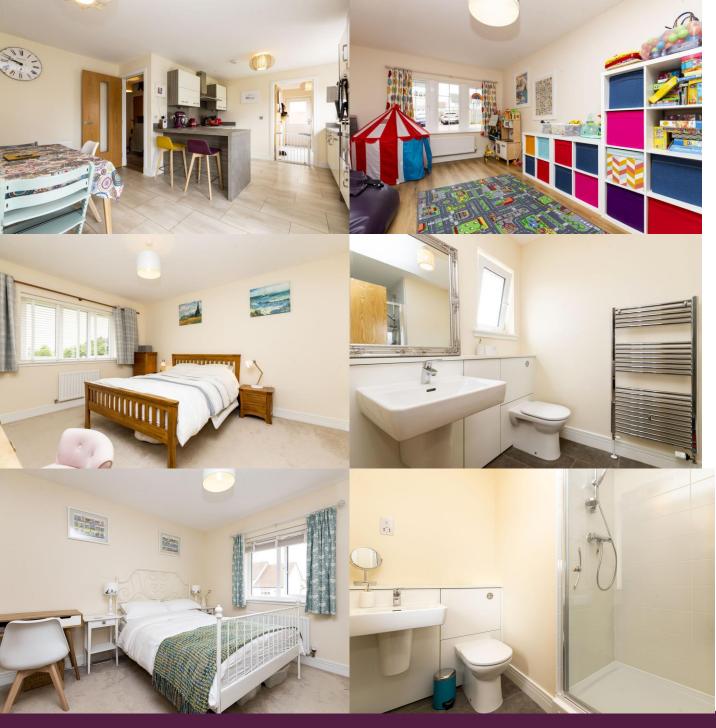

www.codaestates.com Tel: 0141 775 1050 | 2-4 Heath Avenue, Lenzie, Glasgow, , G66 4LG

On the first floor there are 4 bedrooms, two of which have ensuite shower rooms and an additional family bathroom with three piece suite .The impressive master suite, featuring ample wardrobe storage and a rear facing window with extended views to the Campsie Fells beyond. The guest bedroom boasts private ensuite facilities also and excellent built in wardrobe storage. The two remaining bedrooms are well proportioned and benefit from views to the front garden of the property.

ENSUITE