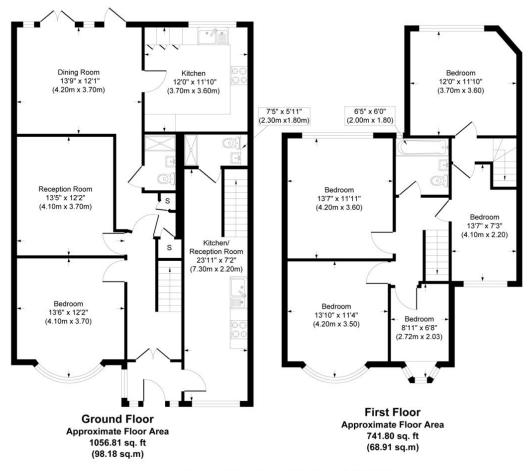

## LADY MARGARET ROAD, SOUTHALL, UB1 2PZ OFFERS IN REGION OF £800,000

Hiltons Estates brings to the market this Brilliant Opportunity to purchase this Very Well presented throughout, 5 bedroom Semi Detached property located in the popular area of Southall, UB1! On the ground floor, the property comprises spacious entrance hallway, reception/bedroom room, large kitchen/diner/living, bi folding doors to a well sized rear garden with annex, and driveway to the front. The first floor has 1 Double Bedroom with ensuite, 2 further double bedrooms, and spacious family bathroom. Conveniently located on Lady Margaret Rd, this property is close by to Southall Broadway, Recommended Schools, Transport links, and Bus Stops. Easy reach to Southall Crossrail and A40! An Excellent Opportunity for Families, Commuters, and INVESTORS! Not to missed! Call NOW to book viewings! Highly Recommended!

## Lady Margaret Rd, Southall UB1 2PZ