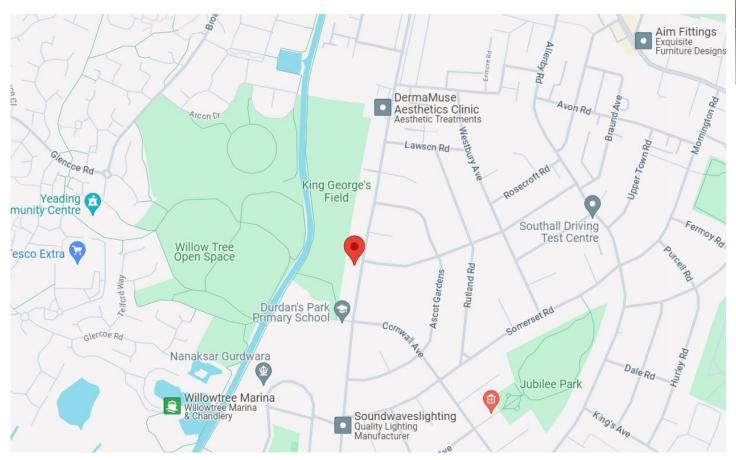

rises spacious entrance hallway, reception/bedroom room, large kitchen/diner/living, bi folding doors to a well sized rear garden with annex, and driveway to the front. The first floor has 1 Double Bedroom with ensuite, 2 further double bedrooms, and spacious family bathroom. Conveniently located on Lady Margaret Rd, this property is close by to Southall Broadway, Recommended Schools, Transport links, and Bus Stops. Easy reach to Southall Crossrail and A40! An Excellent Opportunity for Families, Commuters, and INVESTORS! Not to missed! Call NOW to book viewings! Highly Recommended!

Spacious Semi Dethatched in Lady Margaret Road
Fully Extended and Newly Refurbished
Large Garden with Fully Refurbished Annexe
Off Street Parking for Three Cars
Moments Away from Amenities and Transport Links









## Lady Margaret Rd, Southall UB1 2PZ