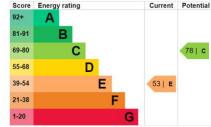

## Sherwood, Mill Ridge, Edgware, HA8

Approximate Area = 1479 sq ft / 137.4 sq m (excludes boiler room) For identification only - Not to scale

Score Energy rating

Floor plan produced in accordance with RICS Property Measurement Standards incorporating International Property Measurement Standards (IPMS2 Residential). © nichecom 2022. Produced for Taylor Hawkins. REF: 865647