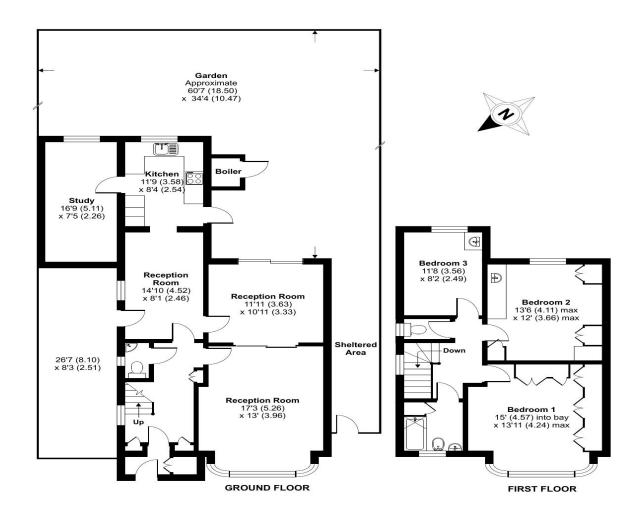

## Sherwood, Mill Ridge, Edgware, HA8

Approximate Area = 1479 sq ft / 137.4 sq m (excludes boiler room) For identification only - Not to scale

Score Energy rating

Floor plan produced in accordance with RICS Property Measurement Standards incorporating International Property Measurement Standards (IPMS2 Residential). © nichecom 2022. Produced for Taylor Hawkins. REF: 865647