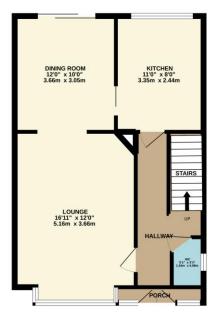

GROUND FLOOR 548 sq.ft. (50.9 sq.m.) approx.

1ST FLOOR 500 sq.ft. (46.4 sq.m.) approx.

**Detached House** 

England, Scotland & Wales

Reference: PG1

- Three Bedrooms
- Views Over Knighton Park
- Gardens Front & Rear
- Well Presented
- No Chain
- Porch, Hall, Downstairs WC
- Driveway, Carport, Garage, Summerhouse

FLOORPLAN BY PHILLIPS GEORGE

TOTAL FLOOR AREA: 1048 sq.ft. (97.4 sq.m.) ap