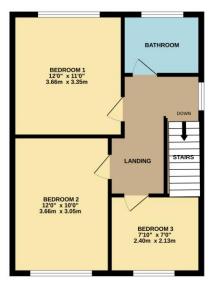

GROUND FLOOR 548 sq.ft. (50.9 sq.m.) approx.

1ST FLOOR 500 sq.ft. (46.4 sq.m.) approx.

**Detached House** 

England, Scotland & Wales

Reference: PG1

- Three Bedrooms
- Views Over Knighton Park
- Gardens Front & Rear
- Well Presented
- No Chain
- Porch, Hall, Downstairs WC
- Driveway, Carport, Garage, Summerhouse

FLOORPLAN BY PHILLIPS GEORGE

TOTAL FLOOR AREA: 1048 sq.ft. (97.4 sq.m.) ap