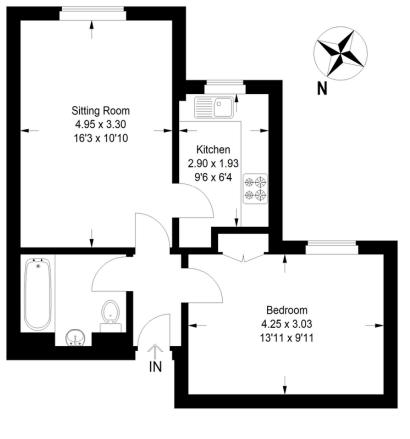

### Bletchley Court, Florence Road, Brighton, BN1 6DJ

Approximate Gross Internal Area 44.4 sq m / 478 sq ft

**Ground Floor** 

Illustration for identification purposes only, measurements are approximate, not to scale. Imageplansurveys @ 2022

#### **GROUND FLOOR**

HALLWAY

**GROUND FLOOR** 

SITTING ROOM 16' 2" x 10' 9" (4.95m x 3.30m)

KITCHEN 9'6" x 6'3" (2.90m x 1.93m)

BEDROOM 13' 11" x 9' 11" (4.25m x 3.03m)

BATHROOM