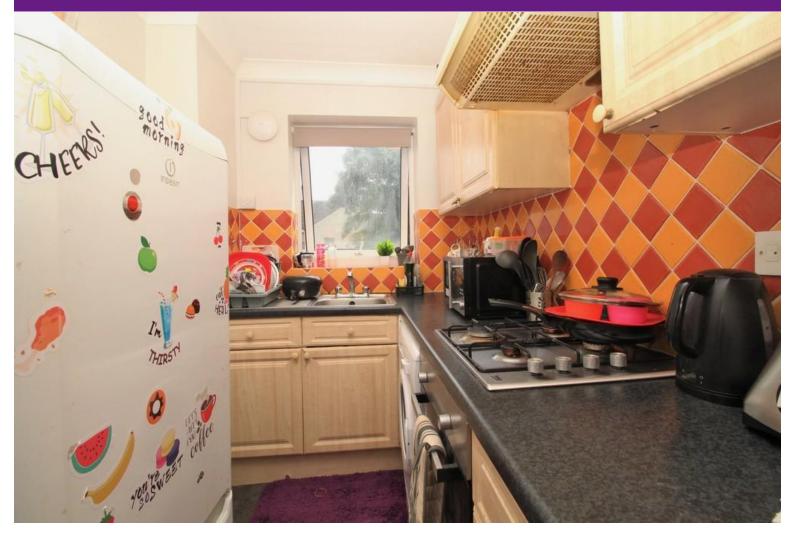

The property itself consists of: Lounge which is bright and airy and perfect for relaxing in and entertaining guests or family. The re is a fitted kitchen, bathroom, one double bedroom, a spacious hallway, allocated parking to the rear and both apartments come as chain free. Overall, these flats are 10 out of 10 investment opportunity for anyone looking for a quick buy to let, alternatively if you have the cash available then they could be a special home for anyone.

#### **GROUND FLOOR**

HALLWAY

**GROUND FLOOR** 

SITTING ROOM 16' 2" x 10' 9" (4.95m x 3.30m)

KITCHEN 9'6" x 6'3" (2.90m x 1.93m)

BEDROOM 13' 11" x 9' 11" (4.25m x 3.03m)

BATHROOM