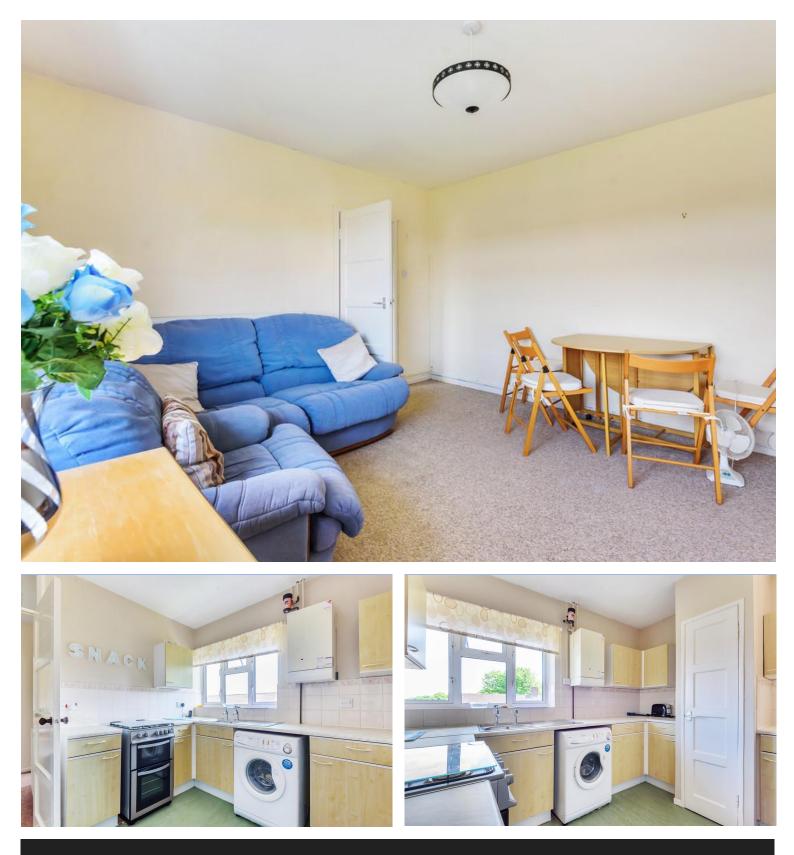

## DYBLES

# **Wolfe Close, Winchester** £190,000

ADDRESS 4 Black Swan Buildings, Southgate Street

**PHONE** 01962 866644

**EMAIL** winchester@dybles.com

**WEB** www.dybles.com



#### PROPERTY SUMMARY



쉰

Maisonette



1 bedroom

1 bathroom



### DYBLES



### **PROPERTY FEATURES**

- One Bedroom
- No Forward Chain
- Apartment

- Early Viewing Advised
- Stanmore Location
- Rear Strip Of Garden



DYBLES

### Wolfe Close, Winchester, SO22



Approximate Area = 673 sq ft / 62.5 sq m For identification only - Not to scale



FIRST FLOOR



Floor plan produced in accordance with RICS Property Measurement Standards incorporating International Property Measurement Standards (IPMS2 Residential). © nichecom 2021. Produced for Dybles. REF: 864116



# DYBLES

Disclaimer Property Details: These particulars, whilst believed to be accurate are set out as a general outline only for guid ance and do not constitute any part of an offer or contract. Intending purch asers should not rely on them as statements or representation of fact but must satisfy them