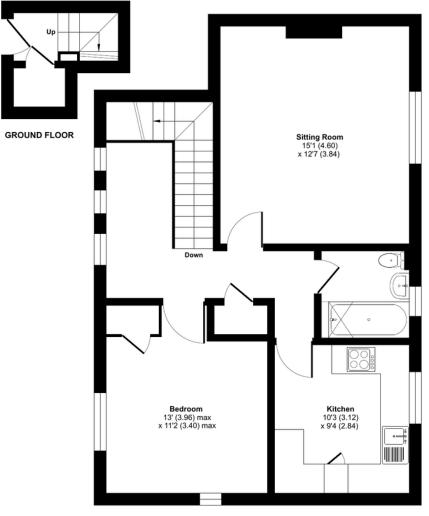

### Wolfe Close, Winchester, SO22

Approximate Area = 673 sq ft / 62.5 sq m For identification only - Not to scale

FIRST FLOOR

Floor plan produced in accordance with RICS Property Measurement Standards incorporating International Property Measurement Standards (IPMS2 Residential). © nichecom 2021. Produced for Dybles. REF: 864116