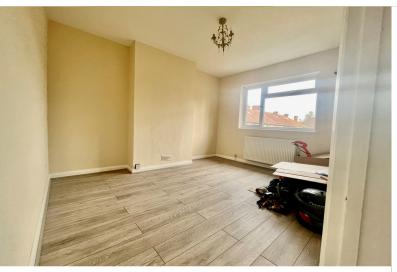

## **LANDING**

Storage cupboard.

**KITCHEN** 10' 00" x 9' 06" (3.05m x 2.90m)

Newly fitted kitchen.

**BEDROOM** 10' 02" x 10' 00" (3.10m x 3.05m)

Double glazed window to the front aspect, radiator, laminate floor.