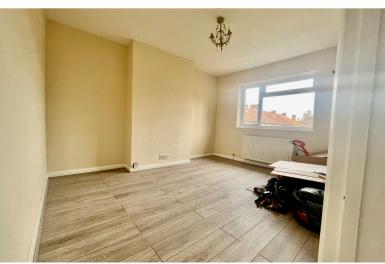

**LOUNGE** 10' 03" x 14' 03" (3.12m x 4.34m)

Double glazed window to the front aspect, laminate floor, radiator.

**BEDROOM** 13' 01" x 10' 10" (3.99m x 3.30m)

Double glazed window to the rear aspect, laminate flooring, radiator.