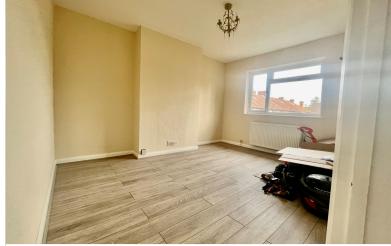

**LOUNGE** 10' 03" x 14' 03" (3.12m x 4.34m)

Double glazed window to the front aspect, laminate floor, radiator.

**BEDROOM** 13' 01" x 10' 10" (3.99m x 3.30m)

Double glazed window to the rear aspect, laminate flooring, radiator.