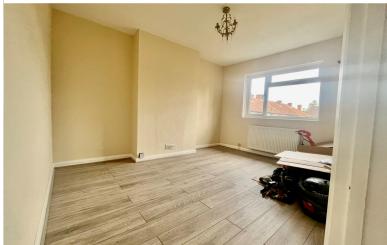

**LOUNGE** 10' 03" x 14' 03" (3.12m x 4.34m)

Double glazed window to the front aspect, laminate floor, radiator.

**BEDROOM** 13' 01" x 10' 10" (3.99m x 3.30m)

Double glazed window to the rear aspect, laminate flooring, radiator.