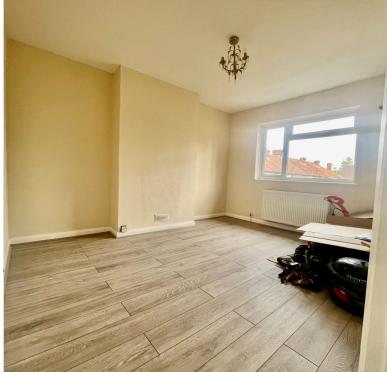

## **LANDING**

Storage cupboard.

**KITCHEN** 10' 00" x 9' 06" (3.05m x 2.90m)

Newly fitted kitchen.

**BEDROOM** 10' 02" x 10' 00" (3.10m x 3.05m)

Double glazed window to the front aspect, radiator, laminate floor.

**LOUNGE** 10' 03" x 14' 03" (3.12m x 4.34m)

Double glazed window to the front aspect, laminate floor, radiator.

**BEDROOM** 13' 01" x 10' 10" (3.99m x 3.30m)

Double glazed window to the rear aspect, laminate flooring, radiator.