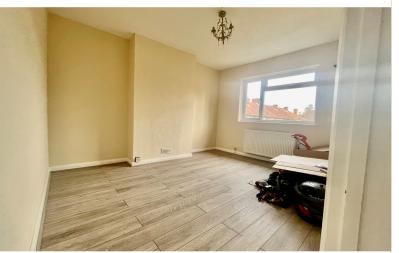

**LOUNGE** 10' 03" x 14' 03" (3.12m x 4.34m)

Double glazed window to the front aspect, laminate floor, radiator.

**BEDROOM** 13' 01" x 10' 10" (3.99m x 3.30m)

Double glazed window to the rear aspect, laminate flooring, radiator.