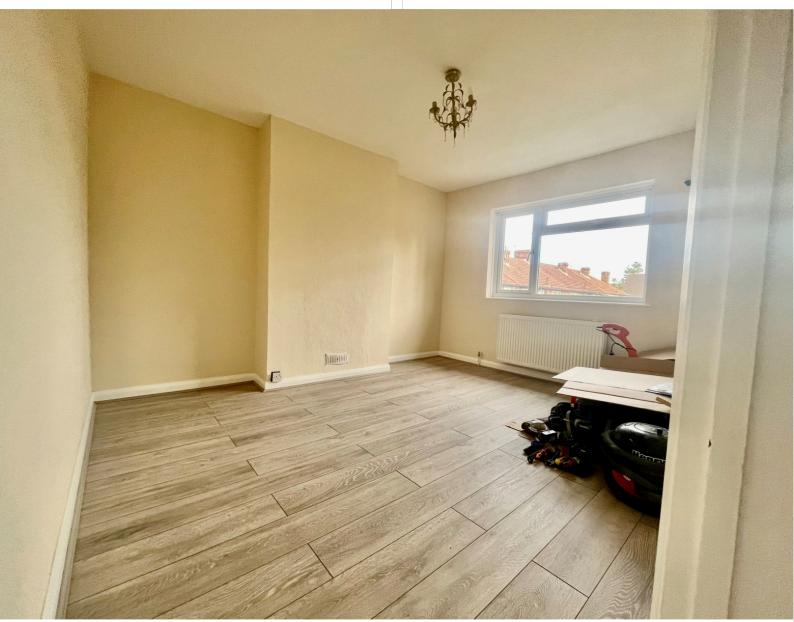

## **LANDING**

Storage cupboard.

**KITCHEN** 10' 00" x 9' 06" (3.05m x 2.90m)

Newly fitted kitchen.

**BEDROOM** 10' 02" x 10' 00" (3.10m x 3.05m)

Double glazed window to the front aspect, radiator, laminate floor.

**LOUNGE** 10' 03" x 14' 03" (3.12m x 4.34m)

Double glazed window to the front aspect, laminate floor, radiator.

**BEDROOM** 13' 01" x 10' 10" (3.99m x 3.30m)

Double glazed window to the rear aspect, laminate flooring, radiator.