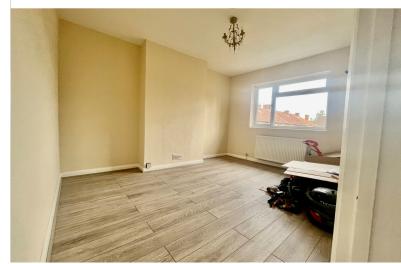

**LOUNGE** 10' 03" x 14' 03" (3.12m x 4.34m)

Double glazed window to the front aspect, laminate floor, radiator.

**BEDROOM** 13' 01" x 10' 10" (3.99m x 3.30m)

Double glazed window to the rear aspect, laminate flooring, radiator.