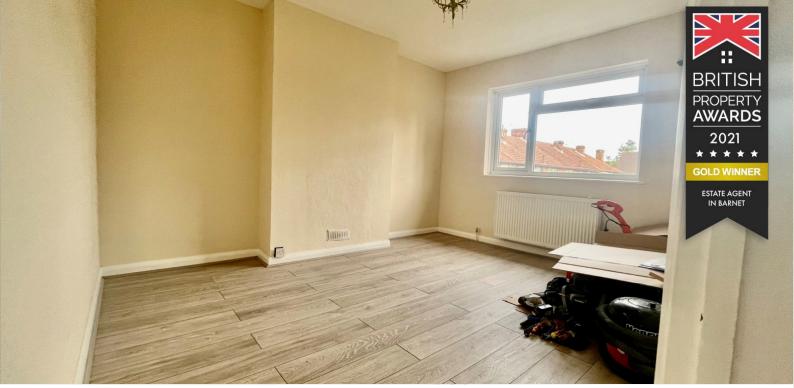

## **LANDING**

Storage cupboard.

**KITCHEN** 10' 00" x 9' 06" (3.05m x 2.90m)

Newly fitted kitchen.

**BEDROOM** 10' 02" x 10' 00" (3.10m x 3.05m)

Double glazed window to the front aspect, radiator, laminate floor.