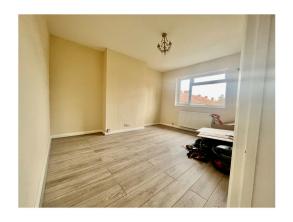

## **LANDING**

Storage cupboard.

**KITCHEN** 10' 00" x 9' 06" (3.05m x 2.90m)

Newly fitted kitchen.

**BEDROOM** 10' 02" x 10' 00" (3.10m x 3.05m)

Double glazed window to the front aspect, radiator, laminate floor.