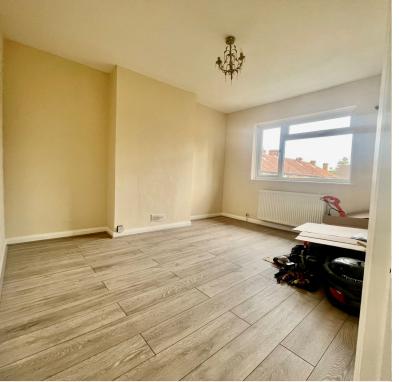

## **LANDING**

Storage cupboard.

**KITCHEN** 10' 00" x 9' 06" (3.05m x 2.90m)

Newly fitted kitchen.

**BEDROOM** 10' 02" x 10' 00" (3.10m x 3.05m)

Double glazed window to the front aspect, radiator, laminate floor.