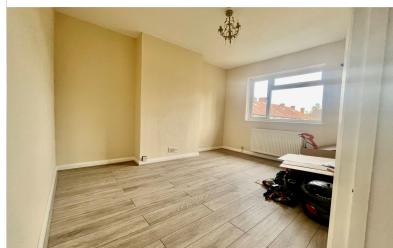

**LOUNGE** 10' 03" x 14' 03" (3.12m x 4.34m)

Double glazed window to the front aspect, laminate floor, radiator.

**BEDROOM** 13' 01" x 10' 10" (3.99m x 3.30m)

Double glazed window to the rear aspect, laminate flooring, radiator.