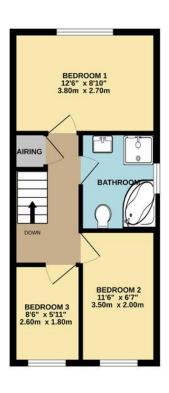

## 260 Austin Crescent | Eggbuckland | Plymouth | PL6 5QT

A modern town house, situated within Eggbuckland.

Upon inspection, you will find an entrance hall, with downstairs WC, stairs lower ground floor, bedroom four/study, lounge with stairs to first floor. The lower ground floor offers a large living, family kitchen with access to the rear garden, The first floor offers a landing, three bedroom and family bathroom with four piece suite.

LOWER GROUND FLOOR 339 sq.ft. (31.5 sq.m.) approx

GROUND FLOOR 371 sq.ft. (34.4 sq.m.) approx.

1ST FLOOR 363 sq.ft. (33.8 sq.m.) approx.