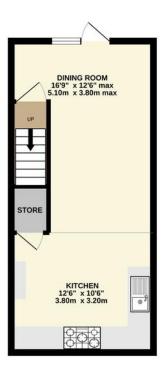

LOWER GROUND FLOOR 339 sq.ft. (31.5 sq.m.) approx

GROUND FLOOR 371 sq.ft. (34.4 sq.m.) approx.

1ST FLOOR 363 sq.ft. (33.8 sq.m.) approx.