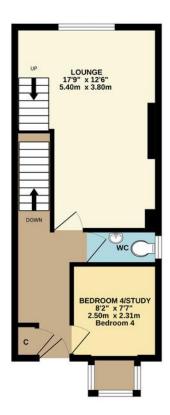

## 260 Austin Crescent | Eggbuckland | Plymouth | PL6 5QT

A modern town house, situated within Eggbuckland.

Upon inspection, you will find an entrance hall, with downstairs WC, stairs lower ground floor, bedroom four/study, lounge with stairs to first floor. The lower ground floor offers a large living, family kitchen with access to the rear garden, The first floor offers a landing, three bedroom and family bathroom with four piece suite.

LOWER GROUND FLOOR 339 sq.ft. (31.5 sq.m.) approx

GROUND FLOOR 371 sq.ft. (34.4 sq.m.) approx.

1ST FLOOR 363 sq.ft. (33.8 sq.m.) approx.