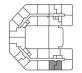

## FLAT TYPE 18B 2 BEDROOM

FLOOR

3,4 & 5

PLOT

E4-3-3 E4-5-3

E4-4-3

**LIVING/DINING/KITCHEN** 24'6" x 13'4" 7.48 x 4

7.48 x 4.06m

BEDROOM 1

13'6" × 11'1" 4.13 x 3.38m

BEDROOM 2

13'6" x 9'0" 4.13 x 2.75m

TOTAL

833 sq ft 77.4 sq m

TERRACE

18'11" x 4'9" 5.78 x 1.45m