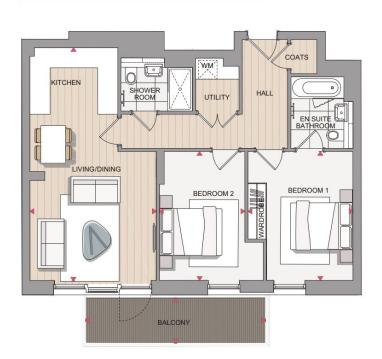

## FLAT TYPE 18B 2 BEDROOM

FLOOR

3,4 & 5

PLOT

E4-3-3 E4-5-3

E4-4-3

**LIVING/DINING/KITCHEN** 24'6" x 13'4" 7.48 x 4

7.48 x 4.06m

BEDROOM 1

13'6" × 11'1" 4.13 x 3.38m

BEDROOM 2

13'6" x 9'0" 4.13 x 2.75m

TOTAL

833 sq ft 77.4 sq m

TERRACE

18'11" x 4'9" 5.78 x 1.45m