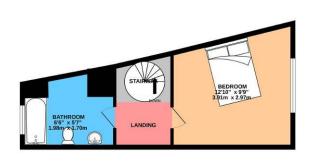

The first floor offers a generous double bedroom, with views over the green and a separate bathroom with overhead shower, toilet, and basin. The bathroom also provides space for a washing machine and tumble dryer.