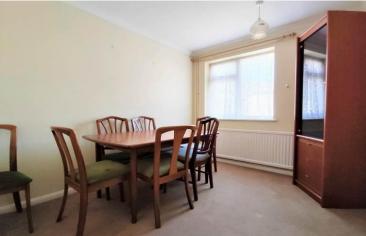

The bungalow sits back behind a lawned fore garden with pathway approach.

The entrance hall leads you to the light and sunny, dual aspect living room with kitchen adjacent, fitted with a range of base and wall mounted cabinets along two walls with complimentary countertops, an inset sink unit and tiled splashbacks. There are also appliance spaces, together with a door leading to the side porch giving access to both the front and rear elevations. Leading off the inner hallway, you will find there are three bedrooms, all overlooking the rear gardens, alongside a family bathroom finished in white comprising panelled bath with shower over, pedestal wash basin and WC.