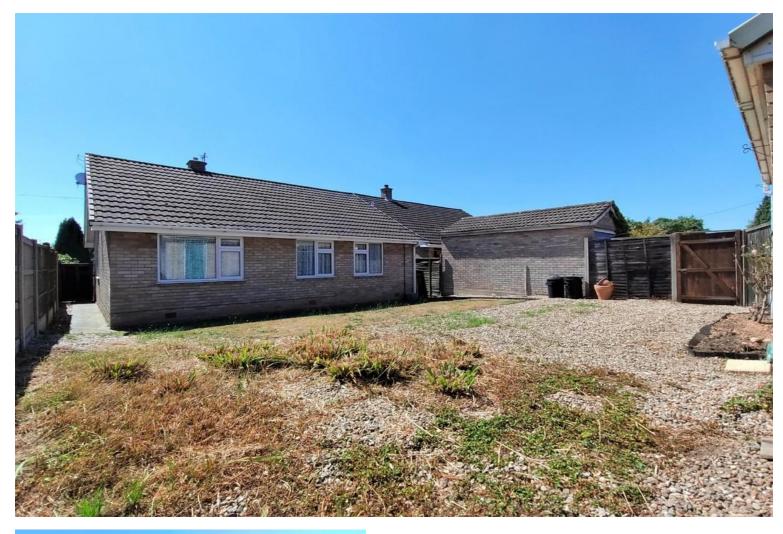

The bungalow sits back behind a lawned fore garden with pathway approach.

The entrance hall leads you to the light and sunny, dual aspect living room with kitchen adjacent, fitted with a range of base and wall mounted cabinets along two walls with complimentary countertops, an inset sink unit and tiled splashbacks. There are also appliance spaces, together with a door leading to the side porch giving access to both the front and rear elevations. Leading off the inner hallway, you will find there are three bedrooms, all overlooking the rear gardens, alongside a family bathroom finished in white comprising panelled bath with shower over, pedestal wash basin and WC.

Outside to the rear of the property is a patio area and gardens laid mainly to lawn, alongside a detached single garage with personnel entrance door, as well as a front up and over door.

**Tenure**: Freehold (purchasers are advised to satisfy themselves as to the tenure via their legal representative).