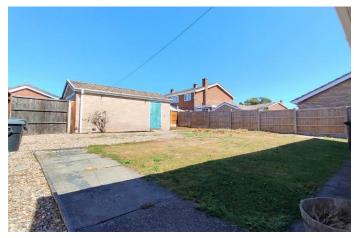

Outside to the rear of the property is a patio area and gardens laid mainly to lawn, alongside a detached single garage with personnel entrance door, as well as a front up and over door.

**Tenure**: Freehold (purchasers are advised to satisfy themselves as to the tenure via their legal representative).