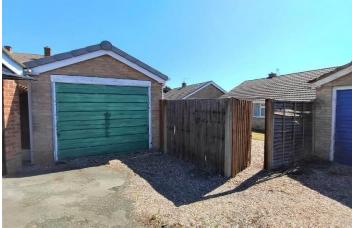

Outside to the rear of the property is a patio area and gardens laid mainly to lawn, alongside a detached single garage with personnel entrance door, as well as a front up and over door.

**Tenure**: Freehold (purchasers are advised to satisfy themselves as to the tenure via their legal representative).