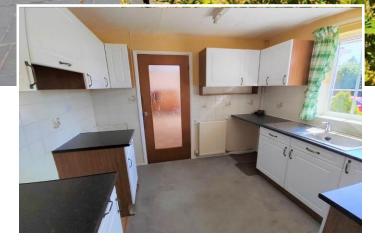

The bungalow sits back behind a lawned fore garden with pathway approach.

The entrance hall leads you to the light and sunny, dual aspect living room with kitchen adjacent, fitted with a range of base and wall mounted cabinets along two walls with complimentary countertops, an inset sink unit and tiled splashbacks. There are also appliance spaces, together with a door leading to the side porch giving access to both the front and rear elevations. Leading off the inner hallway, you will find there are three bedrooms, all overlooking the rear gardens, alongside a family bathroom finished in white comprising panelled bath with shower over, pedestal wash basin and WC.