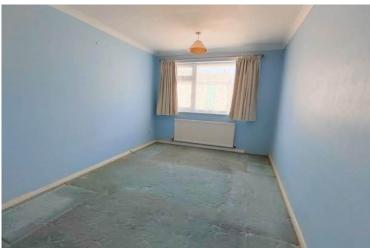

The bungalow sits back behind a lawned fore garden with pathway approach.

The entrance hall leads you to the light and sunny, dual aspect living room with kitchen adjacent, fitted with a range of base and wall mounted cabinets along two walls with complimentary countertops, an inset sink unit and tiled splashbacks. There are also appliance spaces, together with a door leading to the side porch giving access to both the front and rear elevations. Leading off the inner hallway, you will find there are three bedrooms, all overlooking the rear gardens, alongside a family bathroom finished in white comprising panelled bath with shower over, pedestal wash basin and WC.