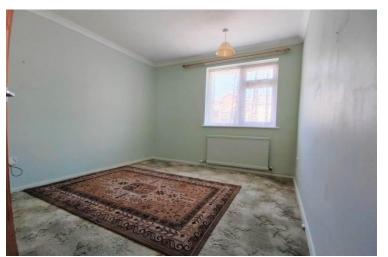

The bungalow sits back behind a lawned fore garden with pathway approach.

The entrance hall leads you to the light and sunny, dual aspect living room with kitchen adjacent, fitted with a range of base and wall mounted cabinets along two walls with complimentary countertops, an inset sink unit and tiled splashbacks. There are also appliance spaces, together with a door leading to the side porch giving access to both the front and rear elevations. Leading off the inner hallway, you will find there are three bedrooms, all overlooking the rear gardens, alongside a family bathroom finished in white comprising panelled bath with shower over, pedestal wash basin and WC.