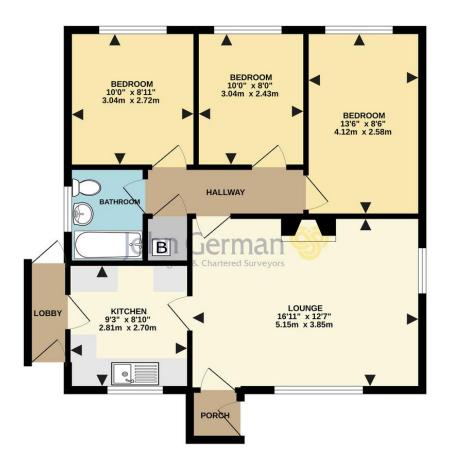

GROUND FLOOR 701 sq.ft. (65.1 sq.m.) approx.

TOTAL FLOOR AREA: 701 s.0.ft (65.1 s.g.m.) approx. What every attempt has been nade be easier the accuracy of the floorgian constant of two, measurement of doors, windows, fooms and any other terms are approximate and no responsibility is taken to any error emission or mm-streament. This plan is of illustrative purposes only and should be used as such by any prospective purchase. The services, systems and applicances shown have not been tested and no guarant and to the adve with Metropole C4022.