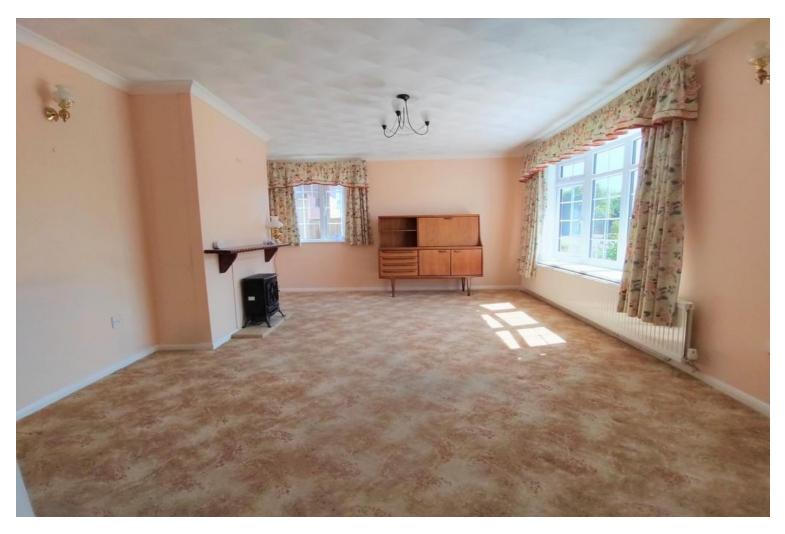

The bungalow sits back behind a lawned fore garden with pathway approach.

The entrance hall leads you to the light and sunny, dual aspect living room with kitchen adjacent, fitted with a range of base and wall mounted cabinets along two walls with complimentary countertops, an inset sink unit and tiled splashbacks. There are also appliance spaces, together with a door leading to the side porch giving access to both the front and rear elevations. Leading off the inner hallway, you will find there are three bedrooms, all overlooking the rear gardens, alongside a family bathroom finished in white comprising panelled bath with shower over, pedestal wash basin and WC.