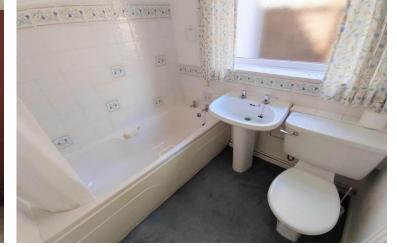

The bungalow sits back behind a lawned fore garden with pathway approach.

The entrance hall leads you to the light and sunny, dual aspect living room with kitchen adjacent, fitted with a range of base and wall mounted cabinets along two walls with complimentary countertops, an inset sink unit and tiled splashbacks. There are also appliance spaces, together with a door leading to the side porch giving access to both the front and rear elevations. Leading off the inner hallway, you will find there are three bedrooms, all overlooking the rear gardens, alongside a family bathroom finished in white comprising panelled bath with shower over, pedestal wash basin and WC.