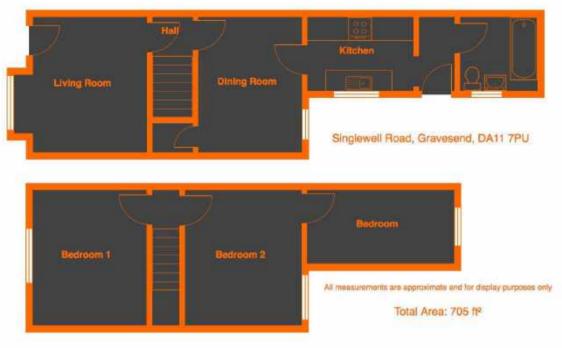

## Singlewell Road, Gravesend

£275,000 asking price

Freehold House for sale A three-bedroom terraced house in Gravesend, Kent

A three-bedroom terraced house. The house is located in Gravesend and is within walking distance of the train station and has good links to the A2 and the M25.

EPC Rating E
Council Tax Band C
Gravesend Train Station
Links with M25 and A2

Asking Price: £275,000

Age: Victorian

Property Style: Terrace House

Freehold: Yes

Location: Gravesend

Borough: Gravesham

Bedrooms: 3