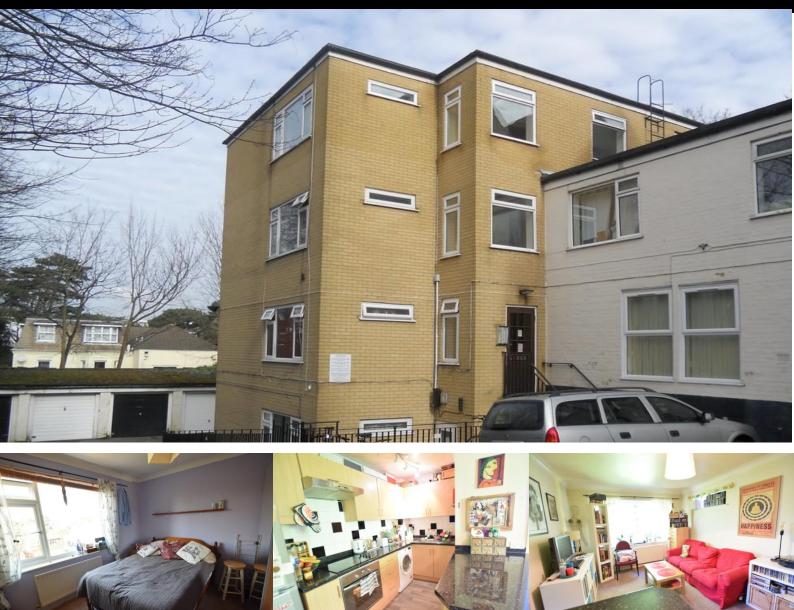

## Hilton Grange, 20 Knyveton Road, Bournemouth, BH1 3QS

1 Bedroom

## **Description:**

LANSDOWNE - A FULLY FURNISHED one bedroom apartment situated on the 2<sup>nd</sup> floor (no lift) of this purpose built block located in close proximity to both the Lansdowne and the clifftop. ONE DOUBLE BEDROOM; good size open plan lounge/kitchen, which comes complete with electric oven/hob, washing machine, and fridgefreezer; bathroom with shower facility, W/C, and basin. RENT INCLUDES SEASONAL HEATING, HOT WATER, AND WATER & SEWERAGE RATES. Property also benefits from an ALLOCATED PARKING SPACE. A good looking apartment in a great location. FULLY MANAGED. AVAILABLE 28/03/2024.