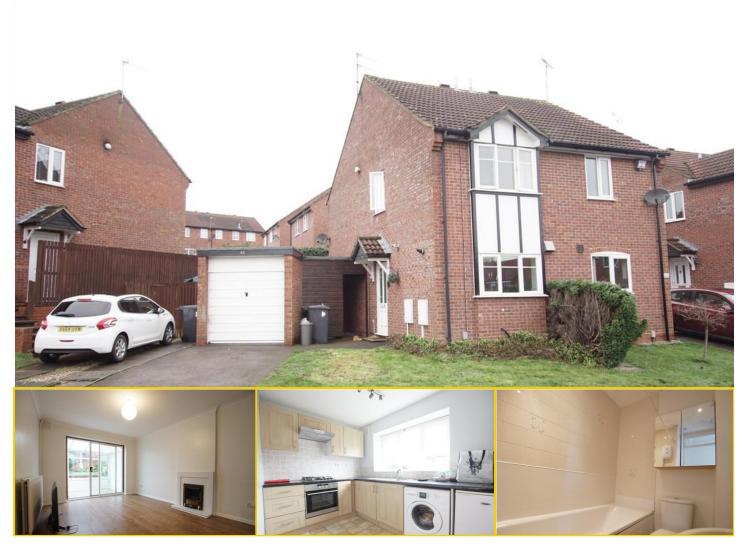

# 64 Marlborough Drive, Sydenham, Leamington Spa, CV31 1GW £895 pcm

\*\*DUE TO HIGH DEMAND ALL VIEWING SLOTS HAVE NOW BEEN FILLED UNTIL FURTHER NOTICE\*\*

A well presented, two bedroom, semi detached home with conservatory, corner gardens and garage, double glazing and gas central heating.

- Semi Detached Home
- Two Double Bedrooms
- Lounge/Dining Room

- Conservatory
- Breakfast Kitchen
- Bathroom With Shower
- Garage And Side Storage Area
- Gas Central Heating
- Deposit £1030

## LOUNGE/DINER

With laminate flooring, double radiator, gas fire, TV point, telephone point, coved ceiling and doors through to the conservatory

#### **KITCHEN**

Modern design with 1.5 bowl sink unit and mixer tap, gas hob, base units under incorporating electric oven space and plumbing for Beko washing machine, undercounter refrigerator. Eye level wall cupboard for cooker hood, double glazed window and wall mounted Potterton gas fired central heating boiler

### **BATHROOM**

With white suite having panelled bath with a T80 Triton adjustable shower over, wash hand basin and low-level WC.