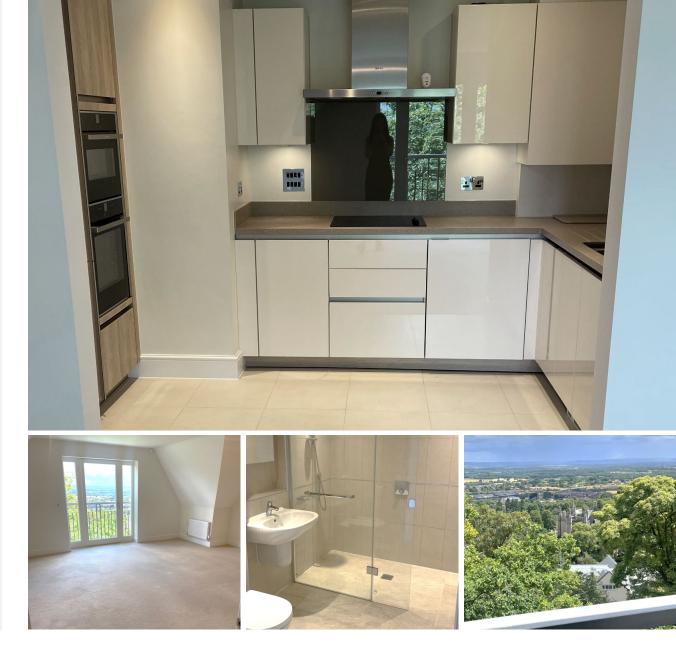

#### One bedroom apartment

A fabulous one bedroom penthouse featuring high sloping ceilings. The apartment has an open plan kitchen/dining room with a large walk-in cupboard and space for a dining table. The living room has an east-facing Juliette balcony with stunning views towards the Malvern hills.

#### Property specifications

- Unique apartment with sloping ceilings located in the eaves of the building
- Open plan kitchen and living/dining room with Juliette balcony
- Main bedroom with fitted wardrobes and additional Juliette balcony
- Fully fitted SieMatic kitchen with Corian worktops
- Shower room
- Lift access