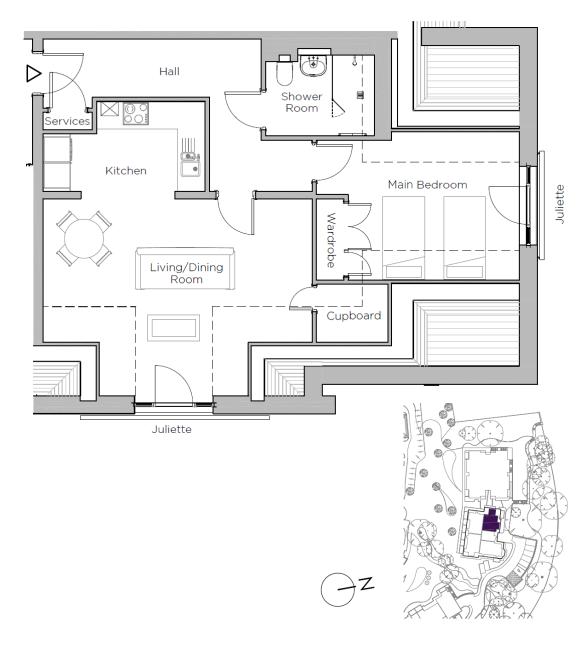

#### One bedroom apartment

A fabulous one bedroom penthouse featuring high sloping ceilings. The apartment has an open plan kitchen/dining room with a large walk-in cupboard and space for a dining table. The living room has an east-facing Juliette balcony with stunning views towards the Malvern hills.

#### Property specifications

- Unique apartment with sloping ceilings located in the eaves of the building
- Open plan kitchen and living/dining room with Juliette balcony
- Main bedroom with fitted wardrobes and additional Juliette balcony
- Fully fitted SieMatic kitchen with Corian worktops
- Shower room
- Lift access

## 20 Austin Court

| Internal<br>Measurements | Metric (m)  | Imperial (ft)  |
|--------------------------|-------------|----------------|
| Living/Dining Room       | 6.19 x 4.52 | 20'4" x 14'10" |
| Kitchen                  | 3.73 x 2.07 | 12'3" x 6'9"   |
| Main Bedroom             | 3.93 x 3.39 | 12'11" x 11'2" |
| Total Sq.Ft: 737         |             |                |

Built in wardrobes in bedrooms have not been included in the overall dimensions. Maximum measurements shown.

| Score | Energy rating | Current | Potential |
|-------|---------------|---------|-----------|
| 92+   | Α             |         |           |
| 81-91 | B             | 83   B  | 83   B    |
| 69-80 | С             |         |           |
| 55-68 | D             |         |           |
| 39-54 | E             |         |           |
| 21-38 | F             |         |           |
| 1-20  | C             | 3       |           |