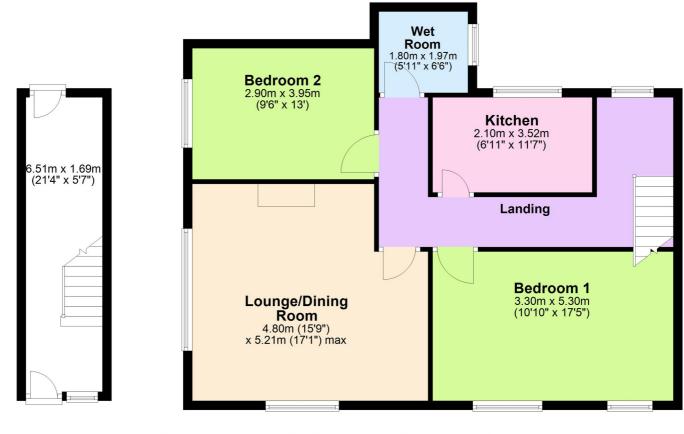

## **Ground Floor**

Approx. 11.0 sq. metres (118.5 sq. feet)

## First Floor

Approx. 79.2 sq. metres (852.9 sq. feet)

Total area: approx. 90.2 sq. metres (971.4 sq. feet)