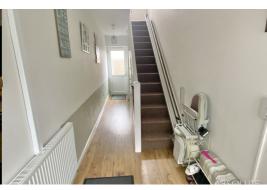

\*\* Guide Price £180,000 - £190,000 \*\*

This super light and airy flat offers deceptively spacious accommodation briefly comprising of your own private front door leading to a good size entrance hall with good under stairs storage. A staircase gives access to a further L shaped hallway leading to a lovely light and airy lounge with double aspect windows overlooking the front of the property, a modern fitted kitchen with integrated appliances, 2 double bedrooms and a modern wet room. The whole flat has been very well looked after and is presented in good decorative order. There is currently a fitted stairlift if anyone has any difficulty with managing the stairs. Other benefits include gas central heating and uPVC double glazing. The property is being offered for sale with no onward chain and we would strongly recommend an internal viewing.