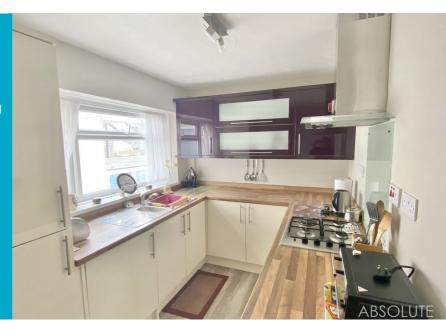

\*\* Guide Price £180,000 - £190,000 \*\*

This super light and airy flat offers deceptively spacious accommodation briefly comprising of your own private front door leading to a good size entrance hall with good under stairs storage. A staircase gives access to a further L shaped hallway leading to a lovely light and airy lounge with double aspect windows overlooking the front of the property, a modern fitted kitchen with integrated appliances, 2 double bedrooms and a modern wet room. The whole flat has been very well looked after and is presented in good decorative order. There is currently a fitted stairlift if anyone has any difficulty with managing the stairs. Other benefits include gas central heating and uPVC double glazing. The property is being offered for sale with no onward chain and we would strongly recommend an internal viewing.