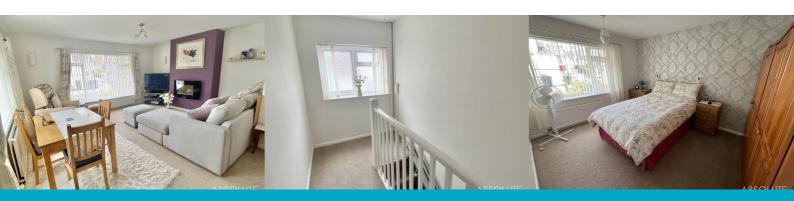

\*\* Guide Price £180,000 - £190,000 \*\*

This super light and airy flat offers deceptively spacious accommodation briefly comprising of your own private front door leading to a good size entrance hall with good under stairs storage. A staircase gives access to a further L shaped hallway leading to a lovely light and airy lounge with double aspect windows overlooking the front of the property, a modern fitted kitchen with integrated appliances, 2 double bedrooms and a modern wet room. The whole flat has been very well looked after and is presented in good decorative order. There is currently a fitted stairlift if anyone has any difficulty with managing the stairs. Other benefits include gas central heating and uPVC double glazing. The property is being offered for sale with no onward chain and we would strongly recommend an internal viewing.