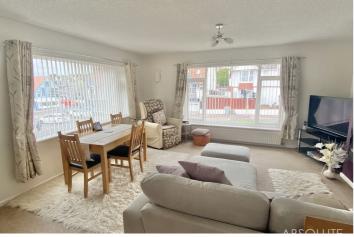

\*\* Guide Price £180,000 - £190,000 \*\*

This super light and airy flat offers deceptively spacious accommodation briefly comprising of your own private front door leading to a good size entrance hall with good under stairs storage. A staircase gives access to a further L shaped hallway leading to a lovely light and airy lounge with double aspect windows overlooking the front of the property, a modern fitted kitchen with integrated appliances, 2 double bedrooms and a modern wet room. The whole flat has been very well looked after and is presented in good decorative order. There is currently a fitted stairlift if anyone has any difficulty with managing the stairs. Other benefits include gas central heating and uPVC double glazing. The property is being offered for sale with no onward chain and we would strongly recommend an internal viewing.