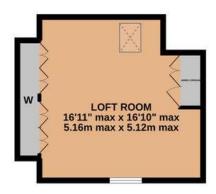

Hallway

Sitting Room

Kitchen - Breakfast Room

Family Bathroom

Three Bedrooms

Loft Room

Garage

Carport

TOTAL FLOOR AREA 1614 SQ FT / 149.9 SQ M