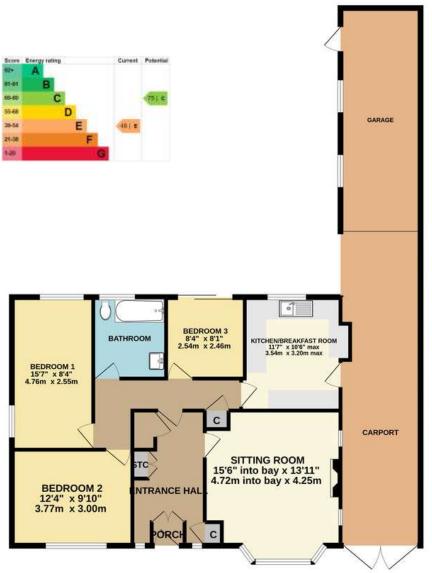

Hallway

Sitting Room

Kitchen - Breakfast Room

Family Bathroom

Three Bedrooms

Loft Room

Garage

Carport

TOTAL FLOOR AREA 1614 SQ FT / 149.9 SQ M