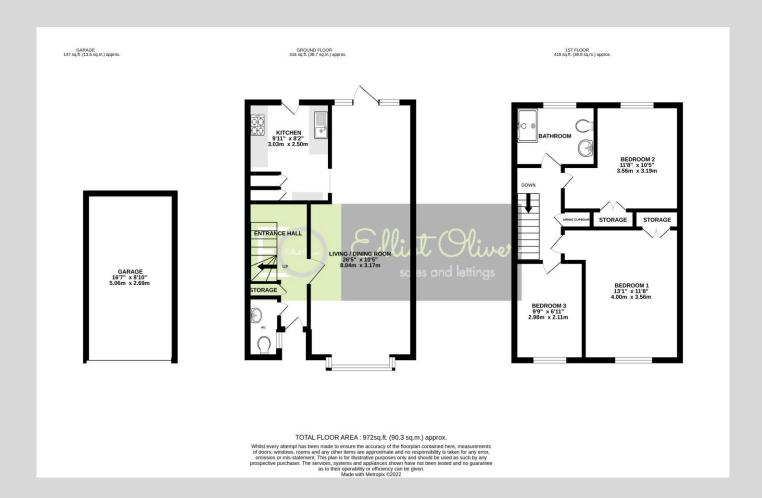

## St. Stephens Road, Cheltenham GL51 3AE

This well presented three bedroom, mid terraced house is located in the popular area of Tivoli close to Cheltenham Town Centre.

Comprising of: Entrance hall leading to a spacious living / dining room with patio doors leading to the garden and modern fitted kitchen with integrated appliances and finally a downstairs cloakroom. Upstairs you will find two double bedrooms with storage, a single bedroom and family bathroom. The property further benefits from gas central heating, double glazing, off road parking, garage with electric door and additional garden area.