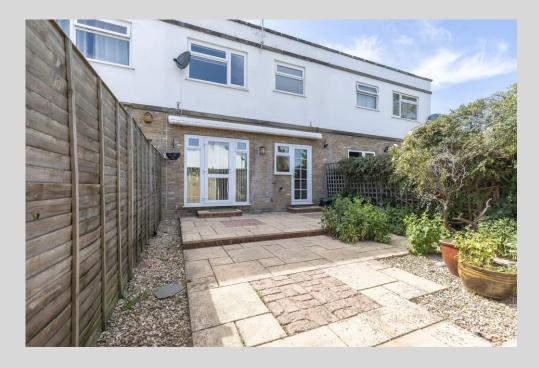

## St. Stephens Road, Cheltenham GL51 3AE

This well presented three bedroom, mid terraced house is located in the popular area of Tivoli close to Cheltenham Town Centre.

Comprising of: Entrance hall leading to a spacious living / dining room with patio doors leading to the garden and modern fitted kitchen with integrated appliances and finally a downstairs cloakroom. Upstairs you will find two double bedrooms with storage, a single bedroom and family bathroom. The property further benefits from gas central heating, double glazing, off road parking, garage with electric door and additional garden area.