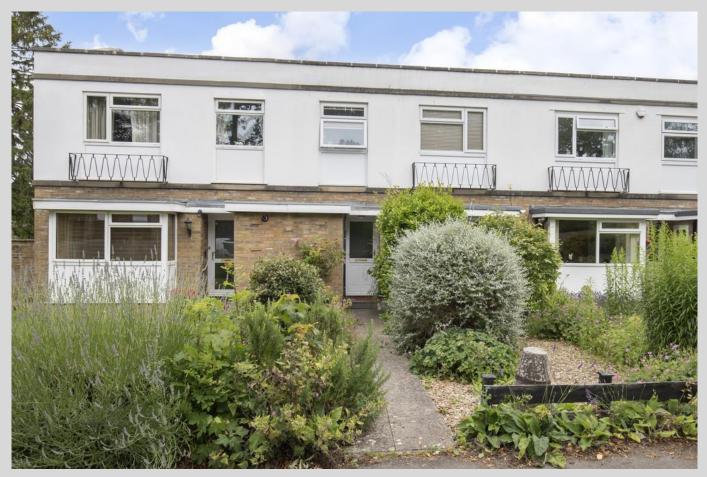

## St. Stephens Road, Cheltenham GL51 3AE

This well presented three bedroom, mid terraced house is located in the popular area of Tivoli close to Cheltenham Town Centre.

Comprising of: Entrance hall leading to a spacious living / dining room with patio doors leading to the garden and modern fitted kitchen with integrated appliances and finally a downstairs cloakroom. Upstairs you will find two double bedrooms with storage, a single bedroom and family bathroom. The property further benefits from gas central heating, double glazing, off road parking, garage with electric door and additional garden area.