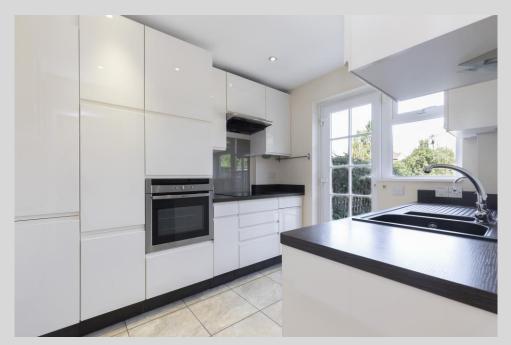

## St. Stephens Road, Cheltenham GL51 3AE

This well presented three bedroom, mid terraced house is located in the popular area of Tivoli close to Cheltenham Town Centre.

Comprising of: Entrance hall leading to a spacious living / dining room with patio doors leading to the garden and modern fitted kitchen with integrated appliances and finally a downstairs cloakroom. Upstairs you will find two double bedrooms with storage, a single bedroom and family bathroom. The property further benefits from gas central heating, double glazing, off road parking, garage with electric door and additional garden area.