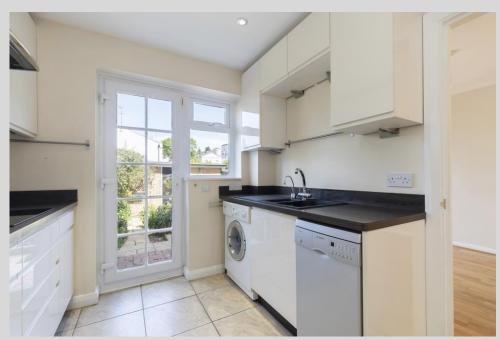

## St. Stephens Road, Cheltenham GL51 3AE

This well presented three bedroom, mid terraced house is located in the popular area of Tivoli close to Cheltenham Town Centre.

Comprising of: Entrance hall leading to a spacious living / dining room with patio doors leading to the garden and modern fitted kitchen with integrated appliances and finally a downstairs cloakroom. Upstairs you will find two double bedrooms with storage, a single bedroom and family bathroom. The property further benefits from gas central heating, double glazing, off road parking, garage with electric door and additional garden area.