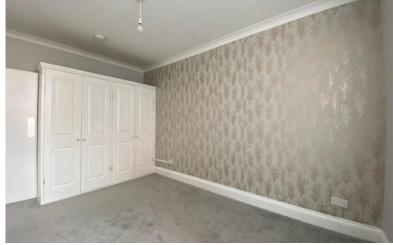

#### **BEDROOM**

9' 0" x 14' 0" (2.75m x 4.28m)

uPVC double glazed window, built-in wardrobe and radiator.

GROUND FLOOR 371 sq.ft. (34.5 sq.m.) approx

West Street - Reference Number: 11854

Council Tax Band: Band B