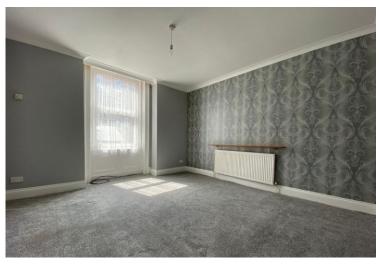

#### LIVING ROOM

14' 7" x 12' 6" (4.45m x 3.83m) uPVC double glazed bay window and radiator.