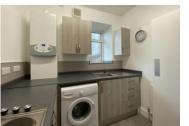

#### **KITCHEN**

7' 10" x 9' 1" (2.39m x 2.78m)

uPVC double glazed frosted window, built in oven, electric hob, extractor fan, fridge/freezer, range of cupboards and drawers, stainless steel sink and space for washing machine.