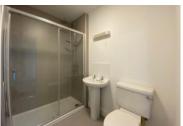

#### **BATHROOM**

7' 3" x 5' 4" (2.22m x 1.63m)

Large walk in mains shower, hand basin w/c, extractor fan, shaver socket, radiator.