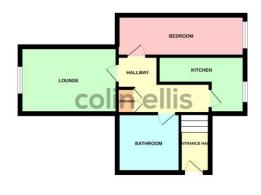

#### **BEDROOM**

9' 0" x 14' 0" (2.75m x 4.28m)

uPVC double glazed window, built-in wardrobe and radiator.

GROUND FLOOR 371 sq.ft. (34.5 sq.m.) approx

West Street - Reference Number: 11854

Council Tax Band: Band B