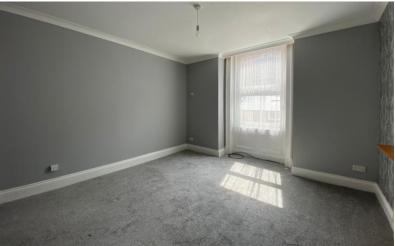

#### LIVING ROOM

14' 7" x 12' 6" (4.45m x 3.83m) uPVC double glazed bay window and radiator.