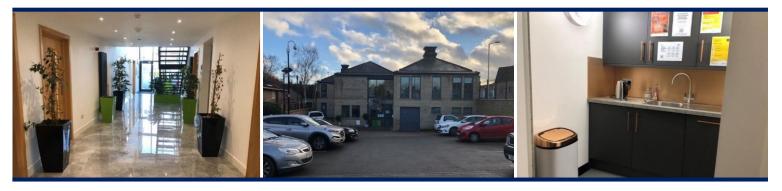

#### Accommodation

The total of 5,800 sq ft over ground and first floor is split into 8 offices suites, with 2 let out to Mencap. The building benefits from a high-quality finish and would make an excellent head office base for a small/medium business. The building has a canteen on the ground floor and welfare kitchen on the first floor. There is a lift from ground to first floor.

#### Parking

The car park has electronic gated access and offers 20 spaces dedicated to the offices.