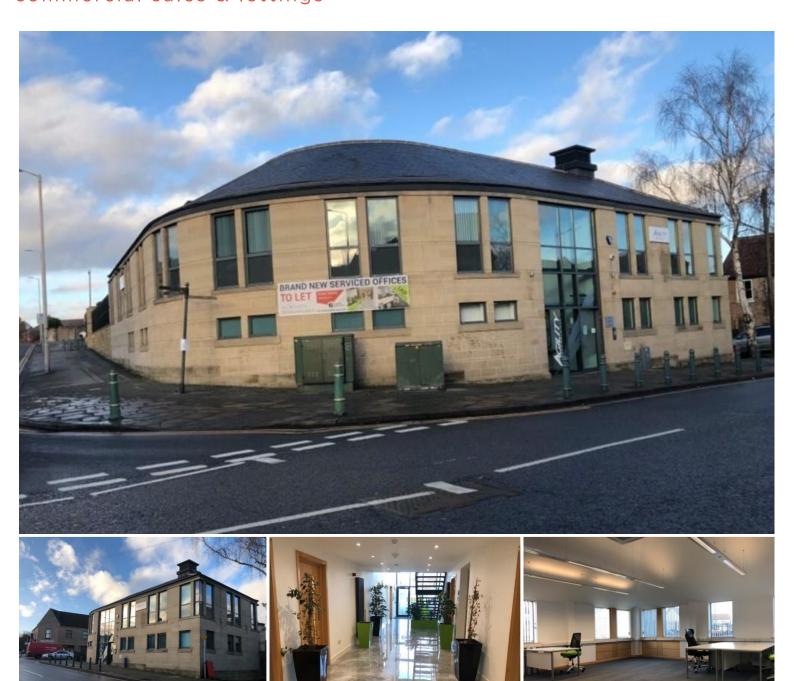

#### Location

This Freehold Office with 8 office suites is in the centre of Mansfield Woodhouse, situated about 1 mile North of the centre of Mansfield and 400m from Mansfield Woodhouse train station. The property is well located and there is ample parking for tenants and separate allocated parking for visitors. There is also addition parking on the surrounding roads.

#### **Property Description**

This 2 storey former police station was built in the 1970's and converted in to the offices in more recent years. Fully modernised to a high specification, the space has been occupied in the main by the owners and their businesses and is now surplus to requirements.

#### Accommodation

The total of 5,800 sq ft over ground and first floor is split into 8 offices suites, with 2 let out to Mencap. The building benefits from a high-quality finish and would make an excellent head office base for a small/medium business. The building has a canteen on the ground floor and welfare kitchen on the first floor. There is a lift from ground to first floor.