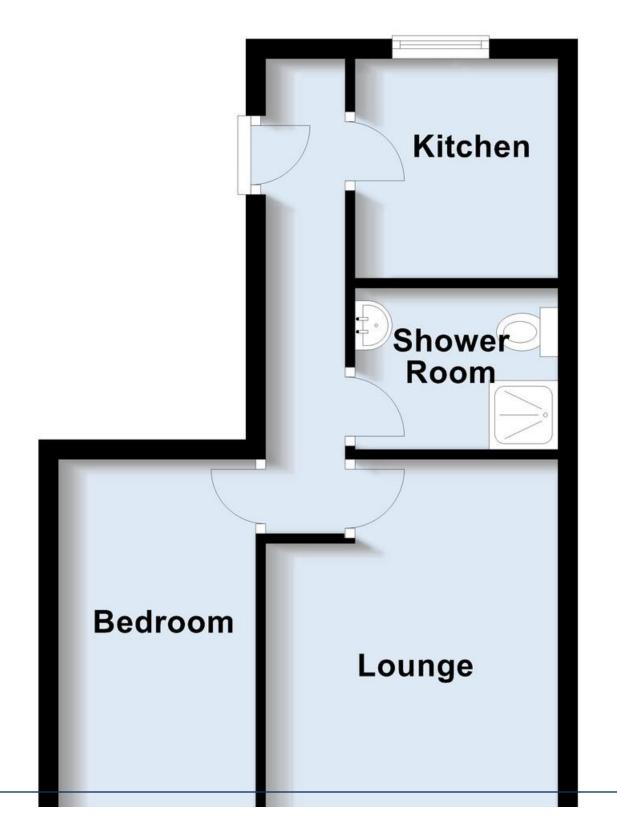

#### KITCHEN

7' 6" x 6' 4" (2.29m x 1.93m)

Stainless steel sink unit over double base unit. Double wallmounted cupboard. Tiled splashbacks. Plumbing for washing machine. Electric hot water heater. Vinyl flooring. Freestanding "Essentials" electric cooker\*. Fridge\*. Central light fitting. Smoke detector. Wall-mounted "Farho eco" electric heater. Curtain pole\*.

# SHOWER ROOM

Tiled shower cubicle with "Mira Jump" electric shower. Lowlevel WC and pedestal wash hand basin. Central light fitting. Extractor fan. Vinyl flooring. Shelf\*. Heater. Partially wall tiled.

#### LOUNGE

12' 6" x 9' 11" (3.81m x 3.02m) [max] Carpet. Central light fitting. Wall-mounted "Farho eco" electric heater. Smoke detector. Curtain pole\*.

#### BEDROOM

12' 6" x 6' 7" (3.81m x 2.01m) Carp et. Central light fitting. Wall-mounted "Farho eco" electric heater. Smoke detector. Curtain pole\*.

Floor plans are for illustrative purposes only.

\* items marked are for the use of the tenant if required. However, the landlord is not responsible for the replacement or repair of these items.

VIEWING Strictly by appointment (01377) 253456

# Second Floor

Driffield Office 64 Middle Street South, Driffield, YO25 6QG

Telephone: 01377 253456

Email: lettings@ullyotts.co.uk

www.ullyotts.co.uk

rightmove △

OnTheMarket

**Bridlington Office** 