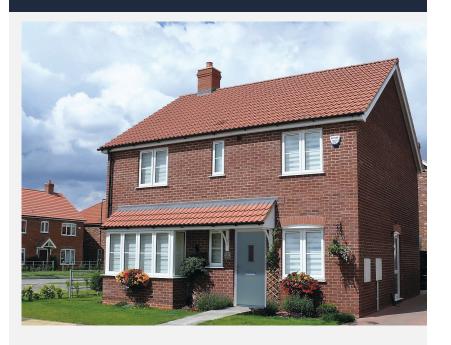

## THE JASPER

A 4 BEDROOM HOUSE





CYDENHOMES.CO.UK



## **GROUND FLOOR**

| KITCHEN/DINING | 7746 X 2748 | 25'4" X 9'0"   |
|----------------|-------------|----------------|
| SUN ROOM       | 3076 X 3678 | 10'1" X 12'0"  |
| LOUNGE         | 3348 X 4848 | 10'11" X 15'10 |
| WC             | 854 X 1775  | 2'9" X 5'9"    |
| STUDY          | 2053 X 2758 | 6'8" X 9'0"    |
| UTILITY        | 2053 X 1608 | 6'8" X 5'3"    |



## FIRST FLOOR

| BEDROOM   | 3412(MAX) X 4339      | 11'2" | Χ | 14'2" |
|-----------|-----------------------|-------|---|-------|
| EN-SUITE  | 2150(MAX) X 1590(MIN) | 7'0"  | Χ | 5'2"  |
| BEDROOM 2 | 2815(MIN) X 4048      | 9'2"  | Χ | 13'3" |
| BEDROOM 3 | 2755(MAX) X 3321      | 9'0"  | Χ | 10'10 |
| BEDROOM 4 | 2755 X 3612(MAX)      | 9'0"  | Χ | 11'10 |
| BATHROOM  | 2064 X 1700           |