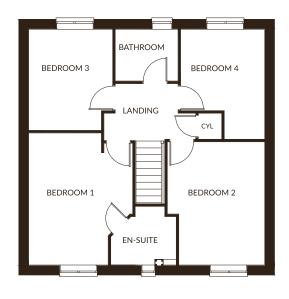

## FIRST FLOOR

| BEDROOM   | 3412(MAX) X 4339      | 11'2" | Χ | 14'2" |
|-----------|-----------------------|-------|---|-------|
| EN-SUITE  | 2150(MAX) X 1590(MIN) | 7'0"  | Χ | 5'2"  |
| BEDROOM 2 | 2815(MIN) X 4048      | 9'2"  | Χ | 13'3" |
| BEDROOM 3 | 2755(MAX) X 3321      | 9'0"  | Χ | 10'10 |
| BEDROOM 4 | 2755 X 3612(MAX)      | 9'0"  | Χ | 11'10 |
| BATHROOM  | 2064 X 1700           | 6'9"  | Х | 5'6"  |