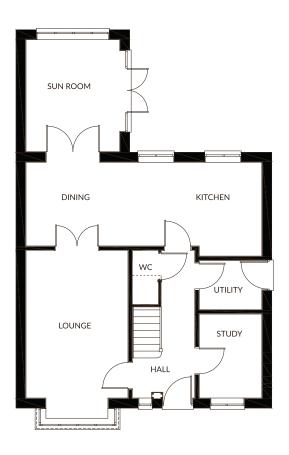

## **GROUND FLOOR**

| KITCHEN/DINING | 7746 X 2748 | 25'4" X 9'0"   |
|----------------|-------------|----------------|
| SUN ROOM       | 3076 X 3678 | 10'1" X 12'0"  |
| LOUNGE         | 3348 X 4848 | 10'11" X 15'10 |
| WC             | 854 X 1775  | 2'9" X 5'9"    |
| STUDY          | 2053 X 2758 | 6'8" X 9'0"    |
| UTILITY        | 2053 X 1608 | 6'8" X 5'3"    |