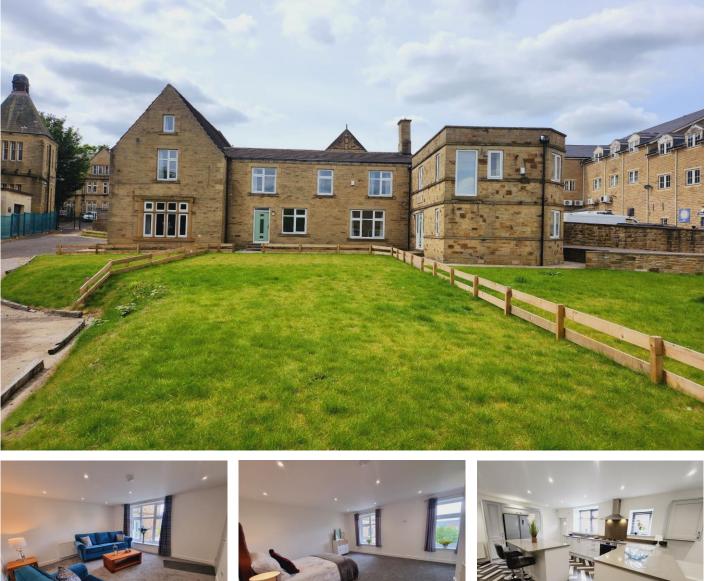

EPC: https://find-energy-certificate.service.gov.uk/energy-certificate/0927-3850-7239-9494-4951

The living accommodation briefly comprises:

**PLOT 1 House A** Ground Floor: Living Room, Kitchen/Diner and W.C. First Floor: Two Bedrooms and Bathroom Second Floor: Two Bedrooms

**PLOT 2 House B** Ground Floor: Living Room, Sitting Room, Kitchen/Diner, Utility Room and W.C. First Floor: Four Bedrooms and Bathroom.

**PLOT 3 House C** Ground Floor: Living Room, Dining Room, Kitchen and W.C. First Floor: Four Bedrooms and Bathroom.