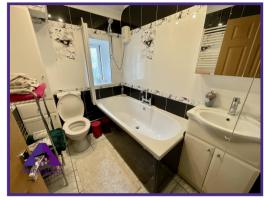

# Lounge/ diner

14'8" x 19'9" (4.54m x 6.07m)

Kitchen

7'5" x 15' (2.29m x 4.58m)

**Bathroom** 

5'5" x 7' (1.7m x 2.15m)