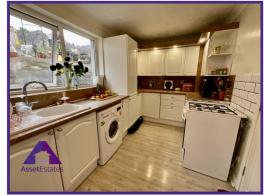

# Lounge/ diner

14'8" x 19'9" (4.54m x 6.07m)

Kitchen

7'5" x 15' (2.29m x 4.58m)

**Bathroom** 

5'5" x 7' (1.7m x 2.15m)