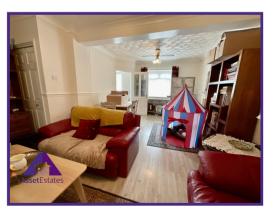

# Lounge/ diner

14'8" x 19'9" (4.54m x 6.07m)

Kitchen

7'5" x 15' (2.29m x 4.58m)

**Bathroom** 

5'5" x 7' (1.7m x 2.15m)