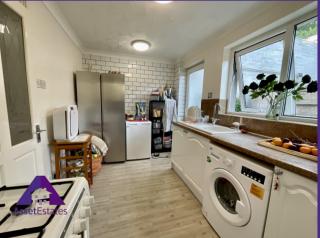

# Lounge/ diner

14'8" x 19'9" (4.54m x 6.07m)

Kitchen

7'5" x 15' (2.29m x 4.58m)

**Bathroom** 

5'5" x 7' (1.7m x 2.15m)