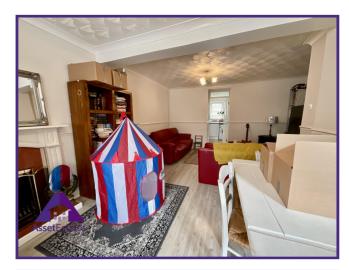

# Lounge/ diner

14'8" x 19'9" (4.54m x 6.07m)

Kitchen

7'5" x 15' (2.29m x 4.58m)

**Bathroom** 

5'5" x 7' (1.7m x 2.15m)