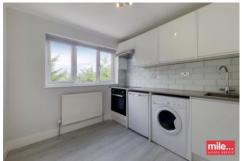

Montpelier Rise, London £1,350 pcm

Mile are pleased to present this brand newly refurbished super bedsit to rent in Golders Green. Consists of a double bed, built in wardrobes and fully fitted kitchen including a washer/dryer. Located a 5 minute walk to Brent Cross Station (Northern Line) and close to Golders Green High Street. All Bills Included in the rent (including Council tax and Internet). Available 11th July! EPC Rating E

- Brand Newly Refurbished
- Furnished
- Fully Fitted Kitchen
- Washer/Dryer Included
- All Bills Included

- 5 Min Walk to Brent Cross Station
- EPC Rating E
- Available 11th July