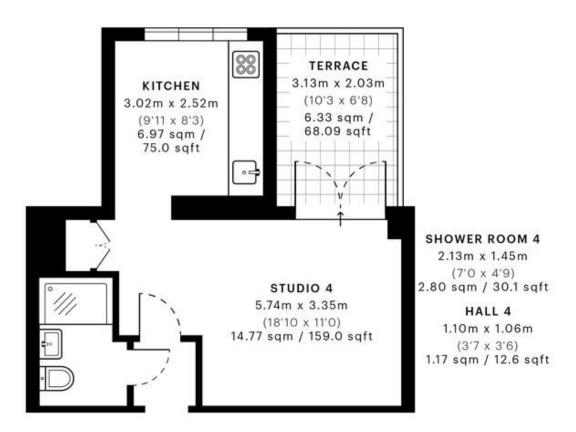

## Flat 4, 3 Montpelier Rise, NW11 9DU

CAPTURE DATE 28/06/2022 LASER SCAN POINTS 25,995,835

GROSS INTERNAL AREA

26.85 sqm / 289.01 sqft

- First Floor

agreeing the sale.

25.71 sqm / 276.74 sqft

6.33 sqm / 68.14 sqft 0.00 sqm / 0.00 sqft