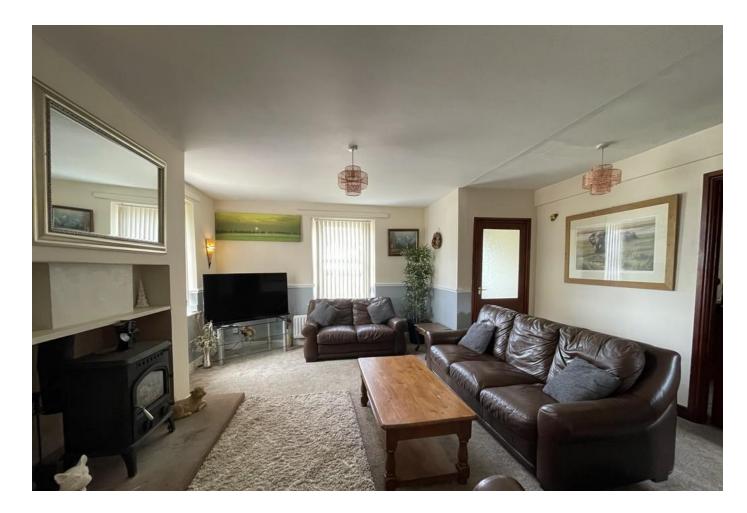

conservatory | utility area | kitchen | dining room | living room | sitting room | master bedroom with en-suite shower | second en-suite bedroom | family bathroom | two further double bedrooms | driveway parking | side garden | outhouse store | double glazing | gas central heating | private drainage | EPC D | council tax band ?

### ACCOMMODATION

The deceptively spacious accommodation provides everything required for family living. There are four bedrooms, two of which have the benefit of en-suite shower rooms and a generously proportioned family bathroom. The ground floor comprises a good sized kitchen, which offers views towards the north Lakeland fells. There is an open plan dining living space and an additional reception room. A sizeable storage cupboard houses steps down to a small cellar. A large boot room/utility area and a south facing conservatory complete the living space. Externally the property has ample gated driveway parking and a side lawned garden. There is also a good size outhouse store. The property has gas central heating and double glazing throughout.