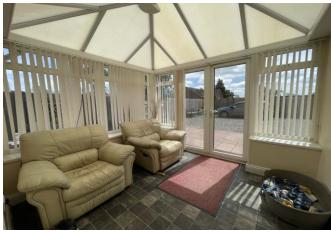

### ACCOMMODATION

The deceptively spacious accommodation provides everything required for family living. There are four bedrooms, two of which have the benefit of en-suite shower rooms and a generously proportioned family bathroom. The ground floor comprises a good sized kitchen, which offers views towards the north Lakeland fells. There is an open plan dining living space and an additional reception room. A sizeable storage cupboard houses steps down to a small cellar. A large boot room/utility area and a south facing conservatory complete the living space. Externally the property has ample gated driveway parking and a side lawned garden. There is also a good size outhouse store. The property has gas central heating and double glazing throughout.