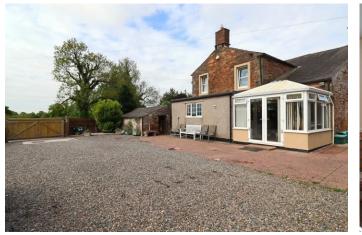

### ACCOMMODATION

The deceptively spacious accommodation provides everything required for family living. There are four bedrooms, two of which have the benefit of en-suite shower rooms and a generously proportioned family bathroom. The ground floor comprises a good sized kitchen, which offers views towards the north Lakeland fells. There is an open plan dining living space and an additional reception room. A sizeable storage cupboard houses steps down to a small cellar. A large boot room/utility area and a south facing conservatory complete the living space. Externally the property has ample gated driveway parking and a side lawned garden. There is also a good size outhouse store. The property has gas central heating and double glazing throughout.