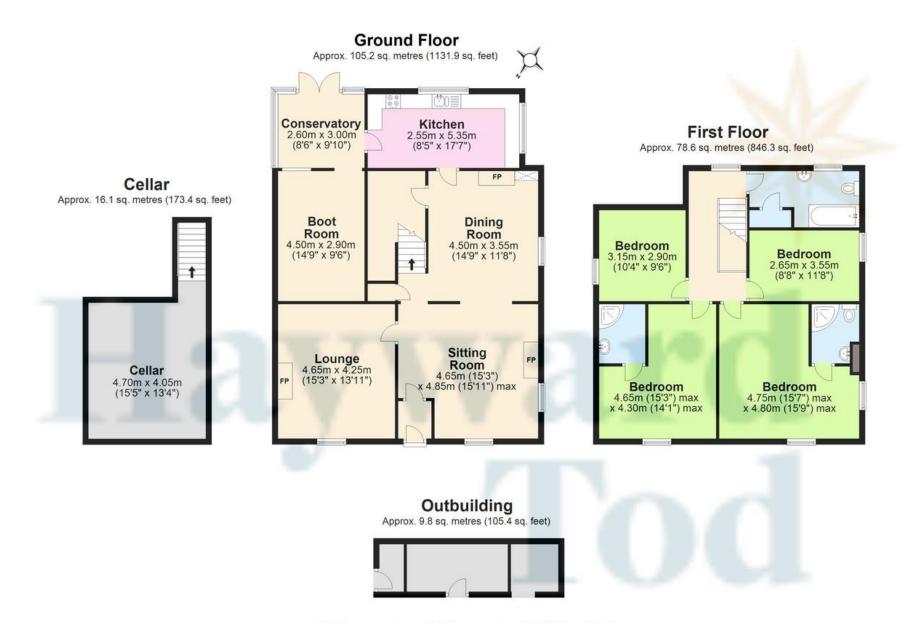

conservatory | utility area | kitchen | dining room | living room | sitting room | master bedroom with en-suite shower | second en-suite bedroom | family bathroom | two further double bedrooms | driveway parking | side garden | outhouse store | double glazing | gas central heating | private drainage | EPC D | council tax band ?

### ACCOMMODATION

The deceptively spacious accommodation provides everything required for family living. There are four bedrooms, two of which have the benefit of en-suite shower rooms and a generously proportioned family bathroom. The ground floor comprises a good sized kitchen, which offers views towards the north Lakeland fells. There is an open plan dining living space and an additional reception room. A sizeable storage cupboard houses steps down to a small cellar. A large boot room/utility area and a south facing conservatory complete the living space. Externally the property has ample gated driveway parking and a side lawned garden. There is also a good size outhouse store. The property has gas central heating and double glazing throughout.

Total area: approx. 209.7 sq. metres (2257.1 sq. feet)