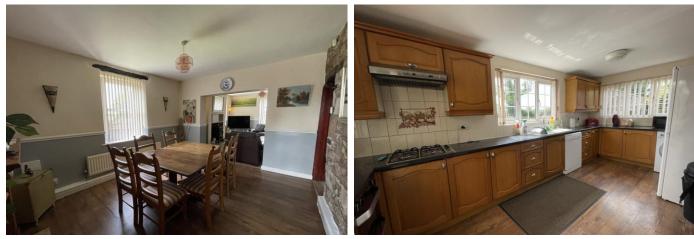

conservatory | utility area | kitchen | dining room | living room | sitting room | master bedroom with en-suite shower | second en-suite bedroom | family bathroom | two further double bedrooms | driveway parking | side garden | outhouse store | double glazing | gas central heating | private drainage | EPC D | council tax band ?

### ACCOMMODATION

The deceptively spacious accommodation provides everything required for family living. There are four bedrooms, two of which have the benefit of en-suite shower rooms and a generously proportioned family bathroom. The ground floor comprises a good sized kitchen, which offers views towards the north Lakeland fells. There is an open plan dining living space and an additional reception room. A sizeable storage cupboard houses steps down to a small cellar. A large boot room/utility area and a south facing conservatory complete the living space. Externally the property has ample gated driveway parking and a side lawned garden. There is also a good size outhouse store. The property has gas central heating and double glazing throughout.