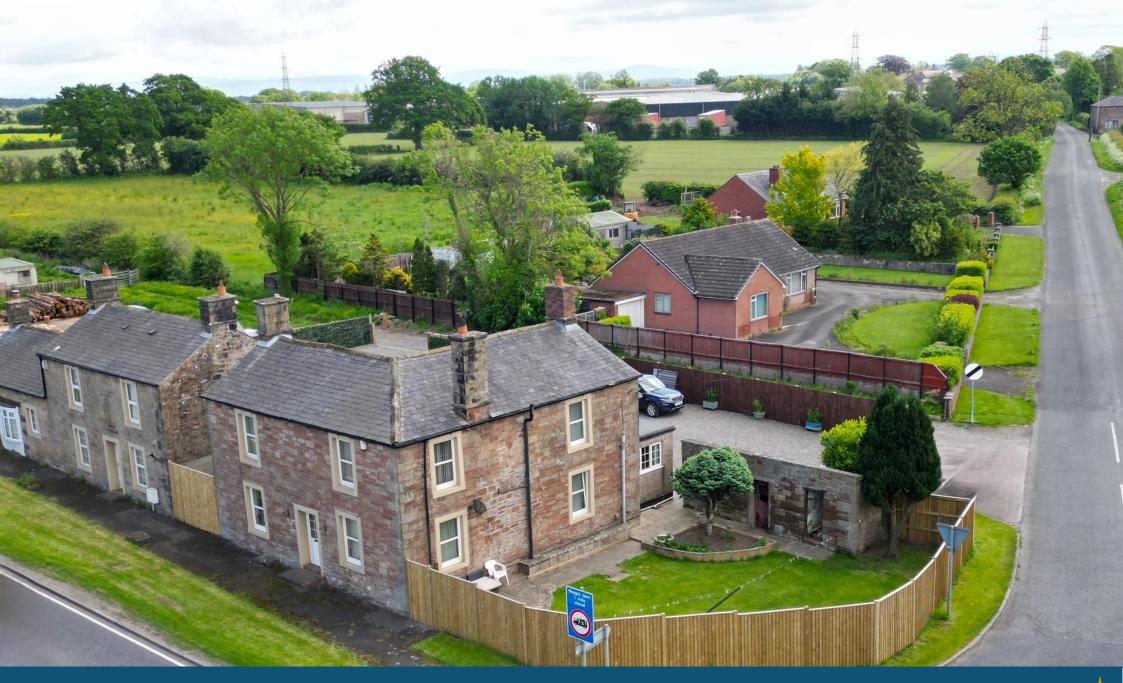

Hayward<br/>Tod4 Bed Detached House | Applegarth | Cardewlees | Carlisle | CA5 6LG<br/>£295,000

Deceptively spacious four bed, three bath home. Good living space. Three reception rooms, plus conservatory. Side garden and store. Gated driveway parking. Convenient west of city location.

### ACCOMMODATION

The deceptively spacious accommodation provides everything required for family living. There are four bedrooms, two of which have the benefit of en-suite shower rooms and a generously proportioned family bathroom. The ground floor comprises a good sized kitchen, which offers views towards the north Lakeland fells. There is an open plan dining living space and an additional reception room. A sizeable storage cupboard houses steps down to a small cellar. A large boot room/utility area and a south facing conservatory complete the living space. Externally the property has ample gated driveway parking and a side lawned garden. There is also a good size outhouse store. The property has gas central heating and double glazing throughout.