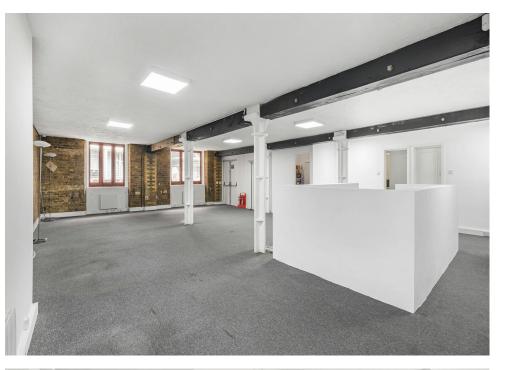

### Description

This creative office is situated on the ground and basement floors of a converted warehouse building. Accessed via a secure and manned courtyard the building provides original features throughout including exposed brickwork and steel cast columns. Unit 7 offers an open plan layout over the ground floor which also offers views into St Saviours Dock and the River Thames alongside a kitchenette, WCs, shower and meeting room.

# Key points

- Ground floor 1,485 square feet
- Basement area 737 square feet
- Character features
- Open-plan layout

- Riverside views
- Short walk to Bermondsey Station
- Exposed brickwork and steel columns
- Kitchenette, shower and WC facilities