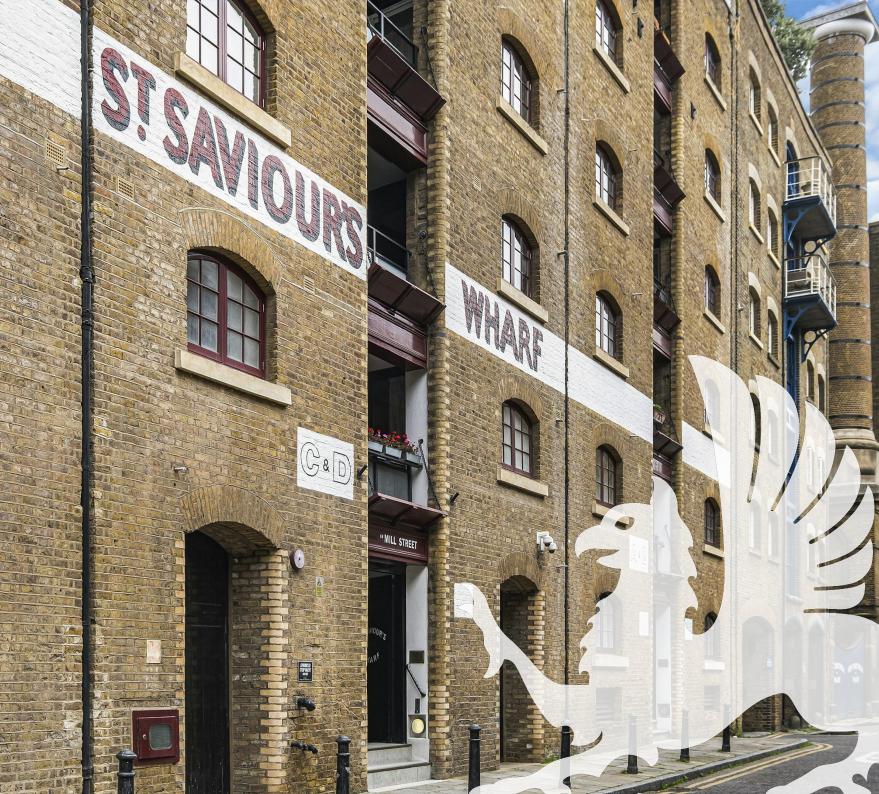

### Description

This creative office is situated on the ground and basement floors of a converted warehouse building. Accessed via a secure and manned courtyard the building provides original features throughout including exposed brickwork and steel cast columns. Unit 7 offers an open plan layout over the ground floor which also offers views into St Saviours Dock and the River Thames alongside a kitchenette, WCs, shower and meeting room.

## Location

Located in the Heart of Bermondsey this converted warehouse office is a short walk from Bermondsey Station which offers quick access to London Bridge, Waterloo and the West End. The immediate location offers quick access to the bars and cafes along Butlers Wharf and Shad thames to includes such venues as Browns Bar and Brasserie, Ask Italian and All Bar One.