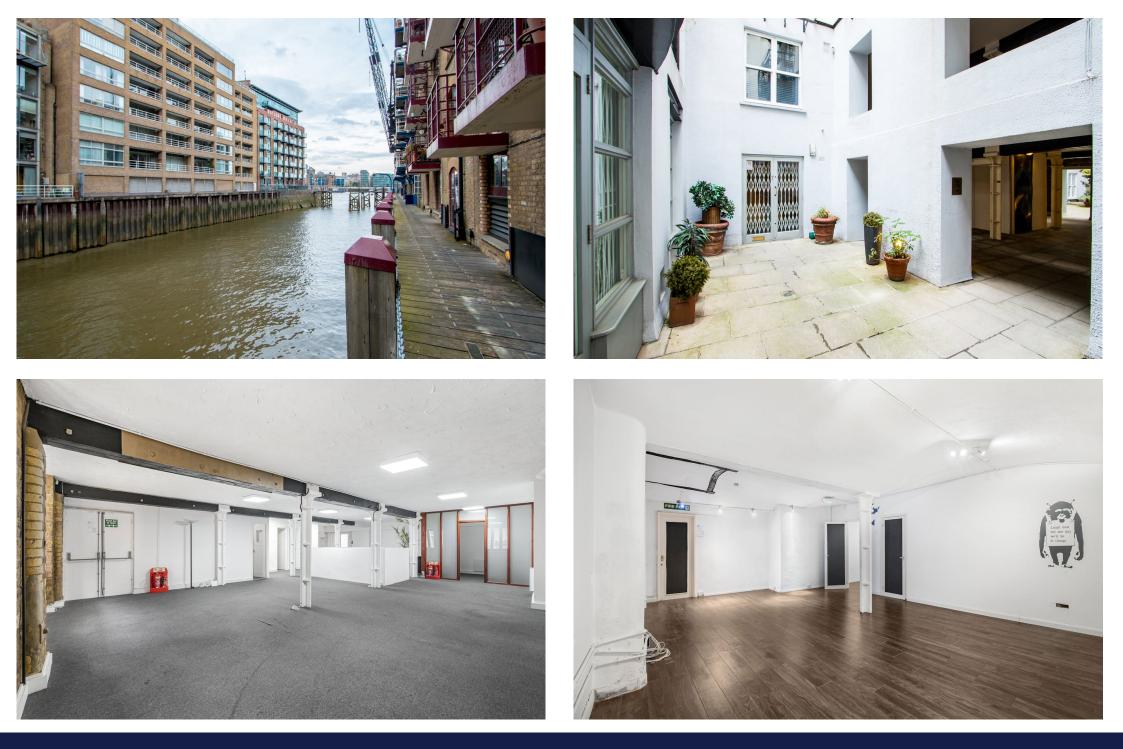

### Description

This creative office is situated on the ground and basement floors of a converted warehouse building. Accessed via a secure and manned courtyard the building provides original features throughout including exposed brickwork and steel cast columns. Unit 7 offers an open plan layout over the ground floor which also offers views into St Saviours Dock and the River Thames alongside a kitchenette, WCs, shower and meeting room.

The centrally located stairwell provides access to the lower floor which currently offers meeting and studio space as per the previous tenants use.

# Key points

- Ground floor 1,485 square feet
- Basement area 737 square feet
- Character features
- Open-plan layout

- Riverside views
- Short walk to Bermondsey Station
- Exposed brickwork and steel columns
- Kitchenette, shower and WC facilities