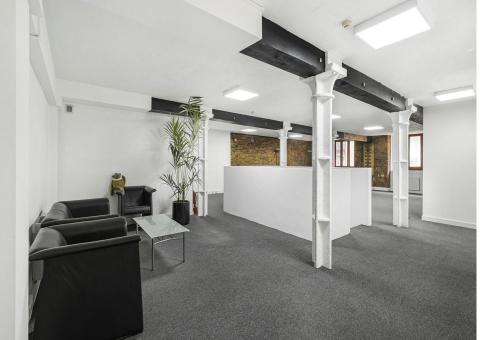

### Description

This creative office is situated on the ground and basement floors of a converted warehouse building. Accessed via a secure and manned courtyard the building provides original features throughout including exposed brickwork and steel cast columns. Unit 7 offers an open plan layout over the ground floor which also offers views into St Saviours Dock and the River Thames alongside a kitchenette, WCs, shower and meeting room.

The centrally located stairwell provides access to the lower floor which currently offers meeting and studio space as per the previous tenants use.