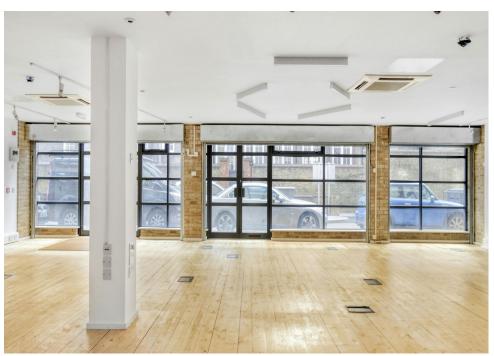

# **Description**

This ground floor office provides 1,384 sq ft open plan, media style office space. The space is open plan with timber flooring, glazed frontage, kitchen, and air conditioning. The space benefits from floor to ceiling frontage providing good levels of natural light.

#### **Key points**

- Ground floor 1,384 square feet
- Air conditioning
- Glazed frontage with roller shutters
- Good natural light

- Parking potentially available subject to separate negotiation
- Prime location
- Kitchen space
- Timber flooring