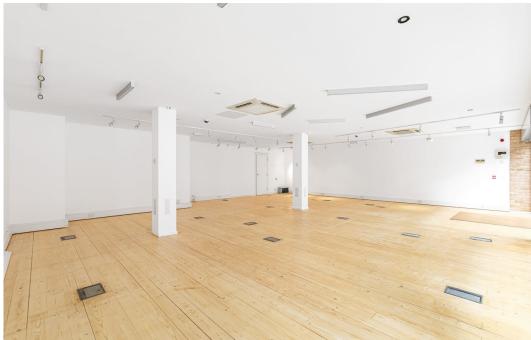

# **Description**

This ground floor office provides 1,384 sq ft open plan, media style office space. The space is open plan with timber flooring, glazed frontage, kitchen, and air conditioning. The space benefits from floor to ceiling frontage providing good levels of natural light.

#### **Key points**

- Ground floor 1,384 square feet
- Air conditioning
- Glazed frontage with roller shutters
- Good natural light

- Parking potentially available subject to separate negotiation
- Prime location
- Kitchen space
- Timber flooring