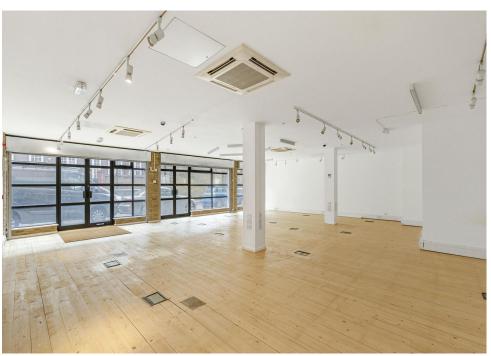

# **Description**

This ground floor office provides 1,384 sq ft open plan, media style office space. The space is open plan with timber flooring, glazed frontage, kitchen, and air conditioning. The space benefits from floor to ceiling frontage providing good levels of natural light.

#### **Key points**

- Ground floor 1,384 square feet
- Air conditioning
- Glazed frontage with roller shutters
- Good natural light

- Parking potentially available subject to separate negotiation
- Prime location
- Kitchen space
- Timber flooring