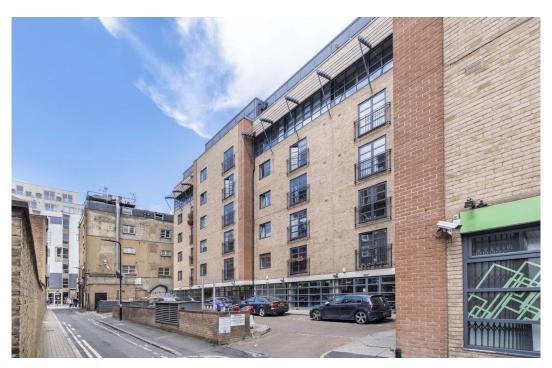

#### Location

Batemans Row links Curtain Road and Shoreditch High Street, being a prime spot in Shoreditch, adjacent to Nuffield Health gym, and close to the London College of Fashion, Hoxton Pony, Flat Iron, Baille Ballerson and Boxpark. The premises are within walking distance to Old Street, Liverpool Street and Shoreditch High Street Stations.

This busy mixed-use area is occupied by many thriving creative and tech businesses, and is well served by hotels, shops, amenities, transport, eateries and bars.