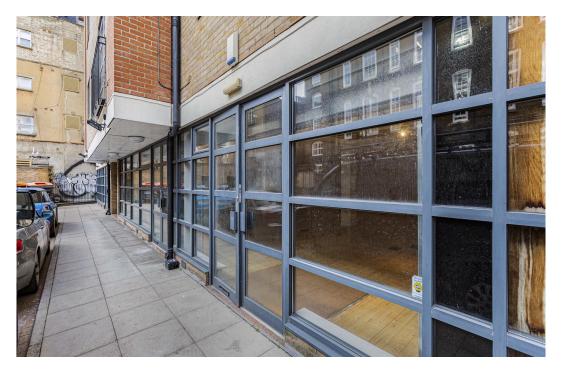

# **Description**

This ground floor office provides 1,384 sq ft open plan, media style office space. The space is open plan with timber flooring, glazed frontage, kitchen, and air conditioning. The space benefits from floor to ceiling frontage providing good levels of natural light.

#### **Key points**

- Ground floor 1,384 square feet
- Air conditioning
- Glazed frontage with roller shutters
- Good natural light

- Parking potentially available subject to separate negotiation
- Prime location
- Kitchen space
- Timber flooring