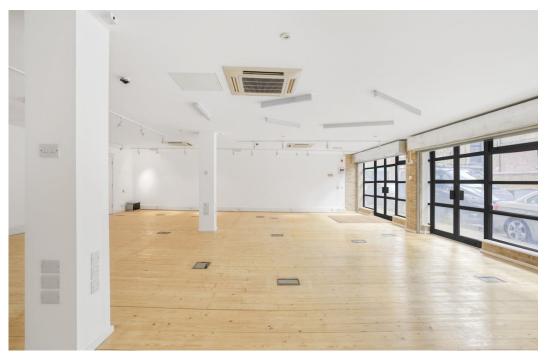

# **Description**

This ground floor office provides 1,384 sq ft open plan, media style office space. The space is open plan with timber flooring, glazed frontage, kitchen, and air conditioning. The space benefits from floor to ceiling frontage providing good levels of natural light.

#### **Key points**

- Ground floor 1,384 square feet
- Air conditioning
- Glazed frontage with roller shutters
- Good natural light

- Parking potentially available subject to separate negotiation
- Prime location
- Kitchen space
- Timber flooring