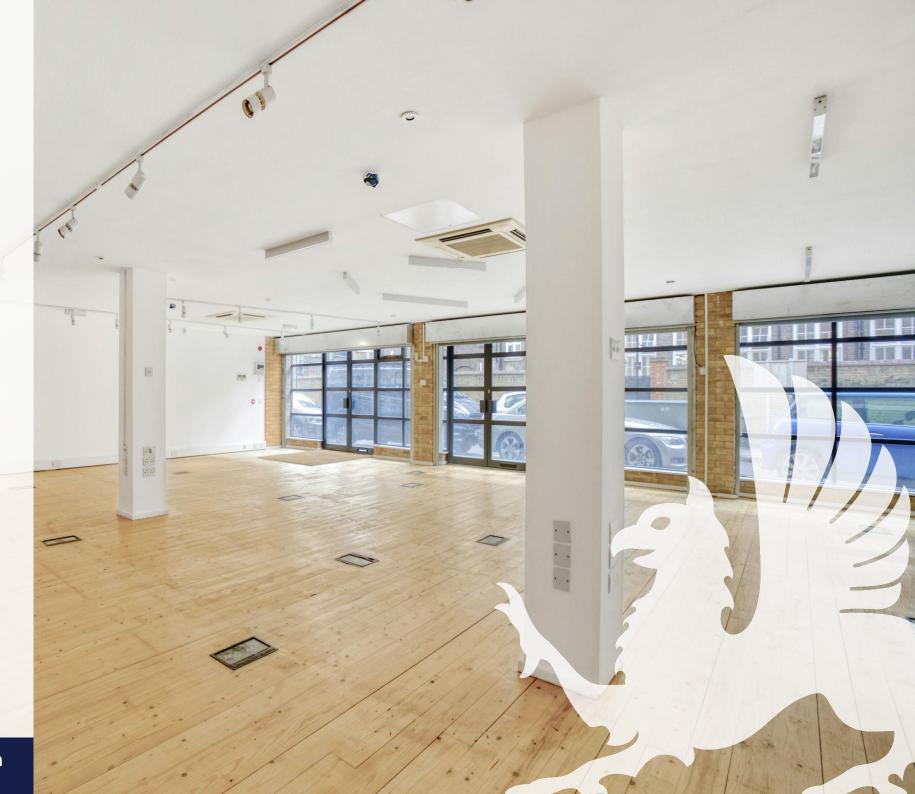

# **Description**

This ground floor office provides 1,384 sq ft open plan, media style office space. The space is open plan with timber flooring, glazed frontage, kitchen, and air conditioning. The space benefits from floor to ceiling frontage providing good levels of natural light.

The premises will especially appeal to creative occupiers looking for an inspiring, light studio space which is perfectly located in the heart of the Shoreditch triangle yet offering a calm working environment.

#### **Key points**

- Ground floor 1,384 square feet
- Air conditioning
- Glazed frontage with roller shutters
- Good natural light

- Parking potentially available subject to separate negotiation
- Prime location
- Kitchen space
- Timber flooring