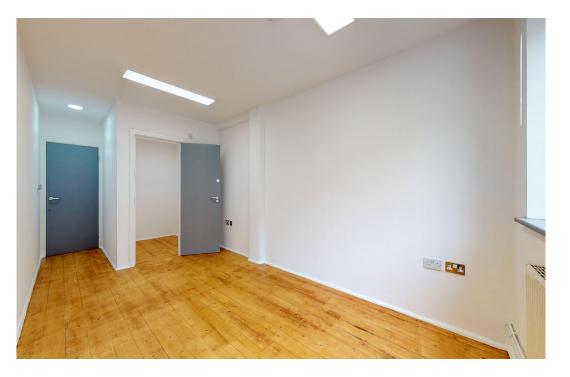

# **Description**

Self-contained offices, within a mixed-use building on Anton Street, Hackney.

# **Key points**

- Unit E 967sq.ft
- Unit F 767sq.ft
- Excellent natural light
- Exposed brickwork

- Timber floor
- Self-contained
- Hackney Downs Station a 2 minute walk away
- Kitchenette