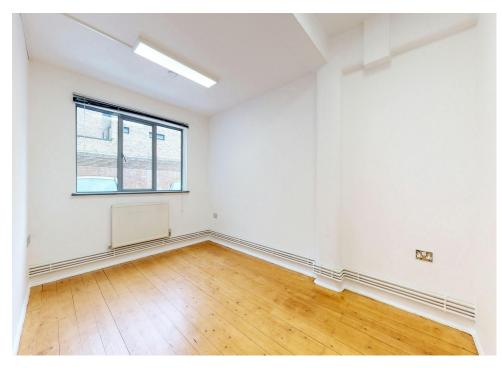

# **Description**

Self-contained offices, within a mixed-use building on Anton Street, Hackney.

# **Key points**

- Unit E 967sq.ft
- Unit F 767sq.ft
- Excellent natural light
- Exposed brickwork

- Timber floor
- Self-contained
- Hackney Downs Station a 2 minute walk away
- Kitchenette