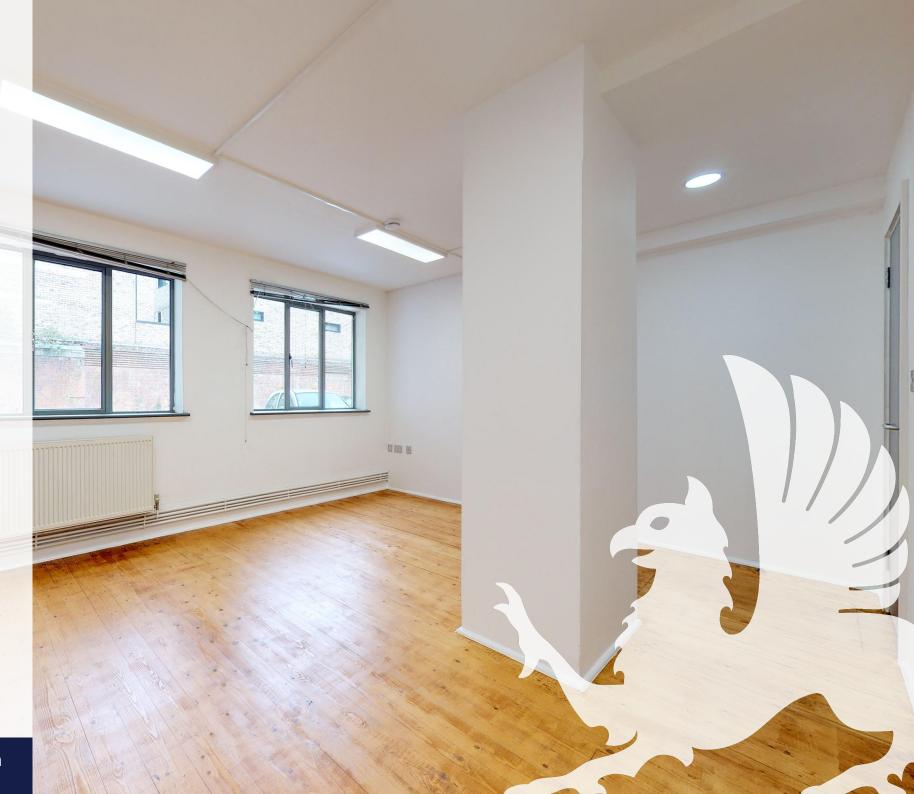

# **Description**

Self-contained offices, within a mixed-use building on Anton Street, Hackney.

# **Key points**

- Unit E 967sq.ft
- Unit F 767sq.ft
- Excellent natural light
- Exposed brickwork

- Timber floor
- Self-contained
- Hackney Downs Station a 2 minute walk away
- Kitchenette