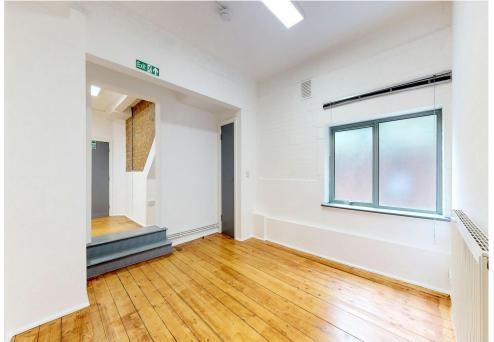

# **Description**

Self-contained offices, within a mixed-use building on Anton Street, Hackney.

# **Key points**

- Unit E 967sq.ft
- Unit F 767sq.ft
- Excellent natural light
- Exposed brickwork

- Timber floor
- Self-contained
- Hackney Downs Station a 2 minute walk away
- Kitchenette