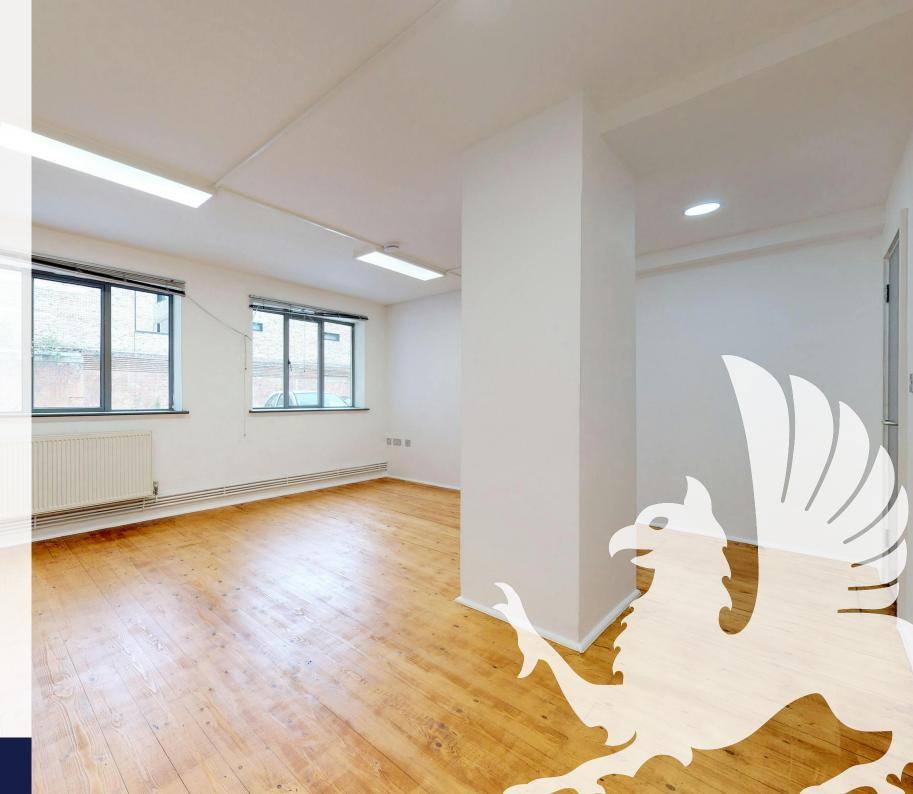

# **Description**

Self-contained offices, within a mixed-use building on Anton Street, Hackney.

# **Key points**

- Unit E 967sq.ft
- Unit F 767sq.ft
- Excellent natural light
- Exposed brickwork

- Timber floor
- Self-contained
- Hackney Downs Station a 2 minute walk away
- Kitchenette