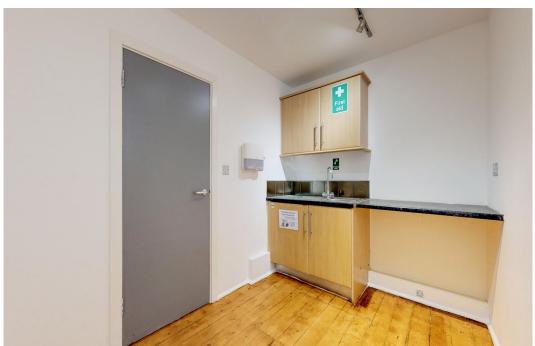

# **Key points**

- Unit E 967sq.ft
- Unit F 767sq.ft
- Excellent natural light
- Exposed brickwork

- Timber floor
- Self-contained
- Hackney Downs Station a 2 minute walk away
- Kitchenette