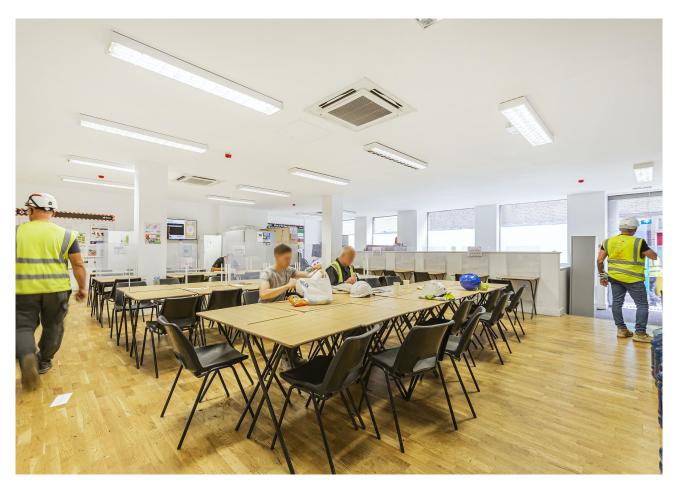

#### Description

Fantastic showroom/office to rent in Aldgate just minutes from Aldgate East station with ground floor frontage – E use class

The premises provide 2,732 sq ft over ground and lower ground floor of office or showroom accommodation with ground floor frontage. The unit benefits from E class use and would be suitable for a variety of occupiers.

#### Specification

Ground floor frontage
Self contained
Engineered timber flooring
WC facilities
Air conditioning
Fitted kitchen
Suitable for a variety of uses
Low occupational costs