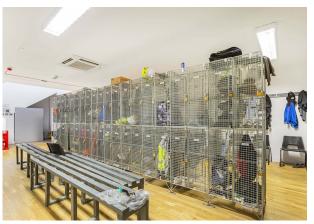

#### Description

Fantastic showroom/office to rent in Aldgate just minutes from Aldgate East station with ground floor frontage – E use class

The premises provide 2,732 sq ft over ground and lower ground floor of office or showroom accommodation with ground floor frontage. The unit benefits from E class use and would be suitable for a variety of occupiers.

#### Specification

Ground floor frontage
Self contained
Engineered timber flooring
WC facilities
Air conditioning
Fitted kitchen
Suitable for a variety of uses
Low occupational costs