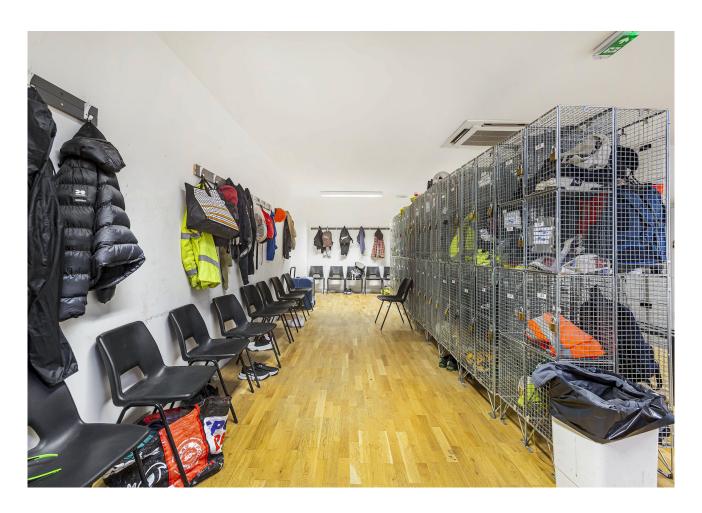

#### Description

Fantastic showroom/office to rent in Aldgate just minutes from Aldgate East station with ground floor frontage – E use class

The premises provide 2,732 sq ft over ground and lower ground floor of office or showroom accommodation with ground floor frontage. The unit benefits from E class use and would be suitable for a variety of occupiers.

#### Specification

Ground floor frontage
Self contained
Engineered timber flooring
WC facilities
Air conditioning
Fitted kitchen
Suitable for a variety of uses
Low occupational costs