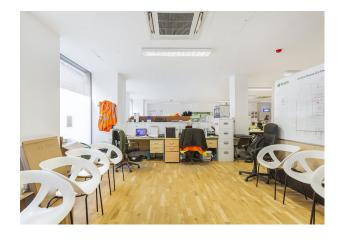

#### Description

Fantastic showroom/office to rent in Aldgate just minutes from Aldgate East station with ground floor frontage – E use class

The premises provide 2,732 sq ft over ground and lower ground floor of office or showroom accommodation with ground floor frontage. The unit benefits from E class use and would be suitable for a variety of occupiers.

#### Specification

Ground floor frontage
Self contained
Engineered timber flooring
WC facilities
Air conditioning
Fitted kitchen
Suitable for a variety of uses
Low occupational costs