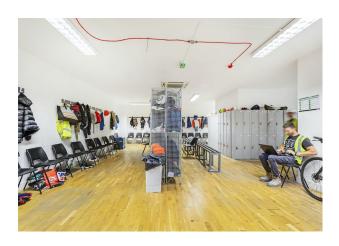

#### Description

Fantastic showroom/office to rent in Aldgate just minutes from Aldgate East station with ground floor frontage – E use class

The premises provide 2,732 sq ft over ground and lower ground floor of office or showroom accommodation with ground floor frontage. The unit benefits from E class use and would be suitable for a variety of occupiers.

#### Specification

Ground floor frontage
Self contained
Engineered timber flooring
WC facilities
Air conditioning
Fitted kitchen
Suitable for a variety of uses
Low occupational costs