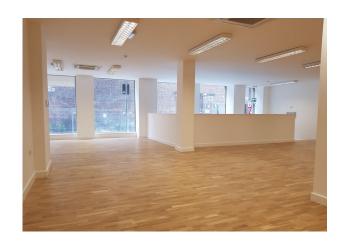

#### Description

Fantastic showroom/office to rent in Aldgate just minutes from Aldgate East station with ground floor frontage – E use class

The premises provide 2,732 sq ft over ground and lower ground floor of office or showroom accommodation with ground floor frontage. The unit benefits from E class use and would be suitable for a variety of occupiers.

#### Specification

Ground floor frontage
Self contained
Engineered timber flooring
WC facilities
Air conditioning
Fitted kitchen
Suitable for a variety of uses
Low occupational costs