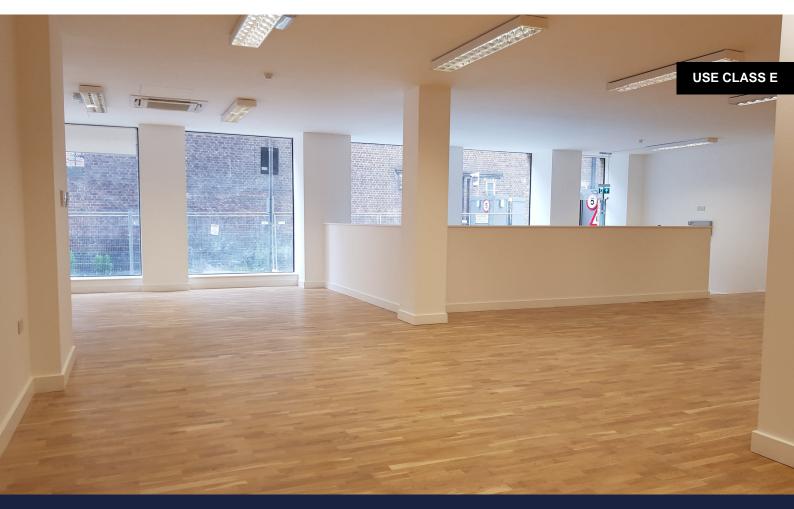

#### Description

Fantastic showroom/office to rent in Aldgate just minutes from Aldgate East station with ground floor frontage – E use class

The premises provide 2,732 sq ft over ground and lower ground floor of office or showroom accommodation with ground floor frontage. The unit benefits from E class use and would be suitable for a variety of occupiers.

#### Specification

Ground floor frontage
Self contained
Engineered timber flooring
WC facilities
Air conditioning
Fitted kitchen
Suitable for a variety of uses
Low occupational costs