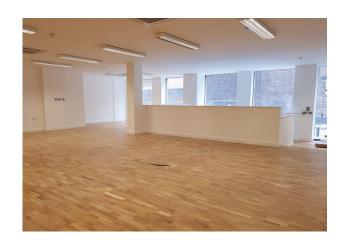

#### Description

Fantastic showroom/office to rent in Aldgate just minutes from Aldgate East station with ground floor frontage – E use class

The premises provide 2,732 sq ft over ground and lower ground floor of office or showroom accommodation with ground floor frontage. The unit benefits from E class use and would be suitable for a variety of occupiers.

#### Specification

Ground floor frontage
Self contained
Engineered timber flooring
WC facilities
Air conditioning
Fitted kitchen
Suitable for a variety of uses
Low occupational costs