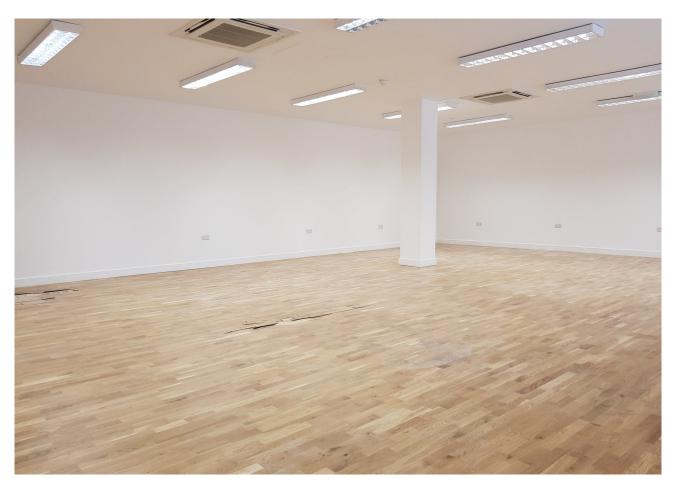

#### Description

Fantastic showroom/office to rent in Aldgate just minutes from Aldgate East station with ground floor frontage – E use class

The premises provide 2,732 sq ft over ground and lower ground floor of office or showroom accommodation with ground floor frontage. The unit benefits from E class use and would be suitable for a variety of occupiers.

#### Specification

Ground floor frontage
Self contained
Engineered timber flooring
WC facilities
Air conditioning
Fitted kitchen
Suitable for a variety of uses
Low occupational costs