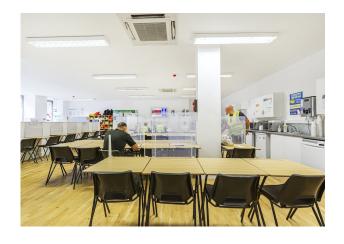

#### Description

Fantastic showroom/office to rent in Aldgate just minutes from Aldgate East station with ground floor frontage – E use class

The premises provide 2,732 sq ft over ground and lower ground floor of office or showroom accommodation with ground floor frontage. The unit benefits from E class use and would be suitable for a variety of occupiers.

#### Specification

Ground floor frontage
Self contained
Engineered timber flooring
WC facilities
Air conditioning
Fitted kitchen
Suitable for a variety of uses
Low occupational costs