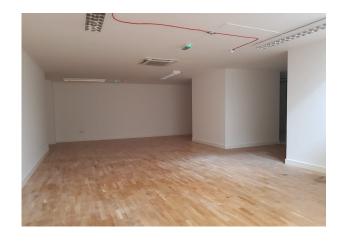

#### Description

Fantastic showroom/office to rent in Aldgate just minutes from Aldgate East station with ground floor frontage – E use class

The premises provide 2,732 sq ft over ground and lower ground floor of office or showroom accommodation with ground floor frontage. The unit benefits from E class use and would be suitable for a variety of occupiers.

#### Specification

Ground floor frontage
Self contained
Engineered timber flooring
WC facilities
Air conditioning
Fitted kitchen
Suitable for a variety of uses
Low occupational costs