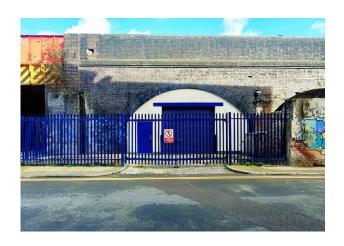

## Railway Arches

**1,086** to **1,512** sq ft (100.89 to 140.47 sq m)

- Various arches available
- Private front yard
- Electric security roller shutter

#### Description

The available arches can be used by a range of occupiers, from light industrial/manufacturing to workshop, storage and industrial kitchens.

Some units have the benefit of front or rear yard areas, most of them have been refurbished and provide fully lined walls and ceilings, screeded flooring, lighting and fully glazed frontages behind electric roller shutters.

#### Specification

fully lined
screeded floor
electric security roller shutters
some with fully glazed front
private front yard
very close to Bethnal Green overground station