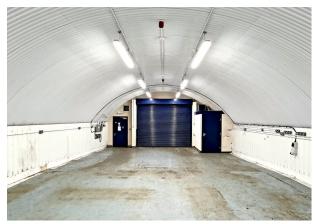

#### Description

The available arches can be used by a range of occupiers, from light industrial/manufacturing to workshop, storage and industrial kitchens.

Some units have the benefit of front or rear yard areas, most of them have been refurbished and provide fully lined walls and ceilings, screeded flooring, lighting and fully glazed frontages behind electric roller shutters.