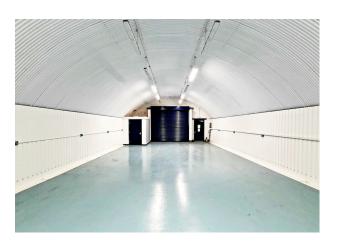

#### Description

The available arches can be used by a range of occupiers, from light industrial/manufacturing to workshop, storage and industrial kitchens.

Some units have the benefit of front or rear yard areas, most of them have been refurbished and provide fully lined walls and ceilings, screeded flooring, lighting and fully glazed frontages behind electric roller shutters.

#### Specification

fully lined
screeded floor
electric security roller shutters
some with fully glazed front
private front yard
very close to Bethnal Green overground station