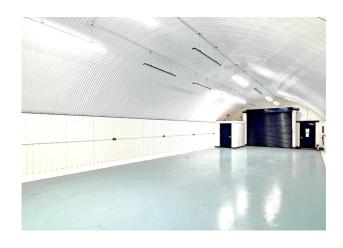

#### Description

The available arches can be used by a range of occupiers, from light industrial/manufacturing to workshop, storage and industrial kitchens.

Some units have the benefit of front or rear yard areas, most of them have been refurbished and provide fully lined walls and ceilings, screeded flooring, lighting and fully glazed frontages behind electric roller shutters.

#### Specification

fully lined
screeded floor
electric security roller shutters
some with fully glazed front
private front yard
very close to Bethnal Green overground station