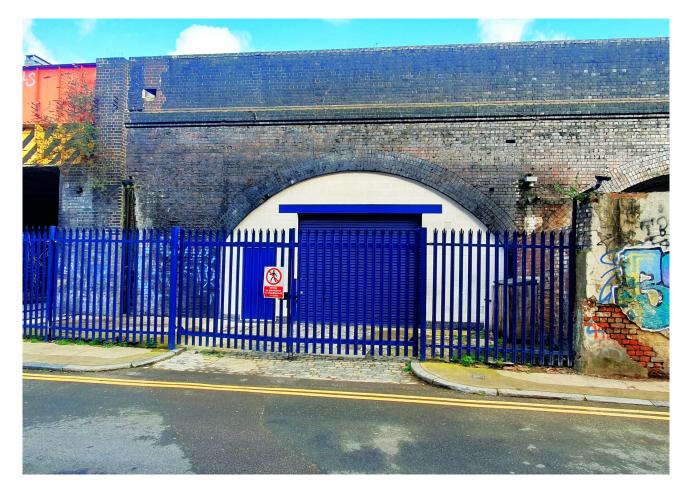

## Railway Arches

**1,086** to **1,512** sq ft (100.89 to 140.47 sq m)

- Various arches available
- Private front yard
- Electric security roller shutter

#### Description

The available arches can be used by a range of occupiers, from light industrial/manufacturing to workshop, storage and industrial kitchens.

Some units have the benefit of front or rear yard areas, most of them have been refurbished and provide fully lined walls and ceilings, screeded flooring, lighting and fully glazed frontages behind electric roller shutters.

#### Specification

fully lined
screeded floor
electric security roller shutters
some with fully glazed front
private front yard
very close to Bethnal Green overground station