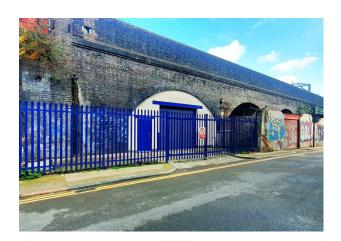

## Railway Arches

**1,086** to **1,512** sq ft (100.89 to 140.47 sq m)

- Various arches available
- Private front yard
- Electric security roller shutter

#### Description

The available arches can be used by a range of occupiers, from light industrial/manufacturing to workshop, storage and industrial kitchens.

Some units have the benefit of front or rear yard areas, most of them have been refurbished and provide fully lined walls and ceilings, screeded flooring, lighting and fully glazed frontages behind electric roller shutters.

#### Specification

fully lined
screeded floor
electric security roller shutters
some with fully glazed front
private front yard
very close to Bethnal Green overground station