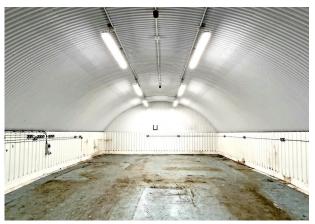

#### Description

The available arches can be used by a range of occupiers, from light industrial/manufacturing to workshop, storage and industrial kitchens.

Some units have the benefit of front or rear yard areas, most of them have been refurbished and provide fully lined walls and ceilings, screeded flooring, lighting and fully glazed frontages behind electric roller shutters.