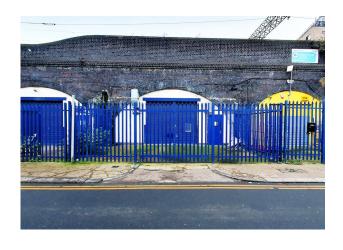

| 2,598 | 241.36 |              |
|-------------------|-------|--------|--------------|
| Ground - Arch 24a | 1,086 | 100.89 | Under Offer  |
| Ground - Arch 8a  | 1,512 | 140.47 | Under Offer  |
| Name              | sq ft | sq m   | Availability |

#### Specification

fully lined
screeded floor
electric security roller shutters
some with fully glazed front
private front yard
very close to Bethnal Green overground station

#### VR Tour

https://www.instagram.com/p/CBDxrJ0FSFp/





#### Summary

Available Size 1,086 to 1,512 sq ft

Rent £29,000 - £45,000 per annum

Business Rates Interested parties to make their own

enquirieis

EPC Rating Upon Enquiry

### Viewing & Further Information



Nicholas Westray 020 3967 0103 | 07932 707 071 nwestray@stirlingackroyd.com