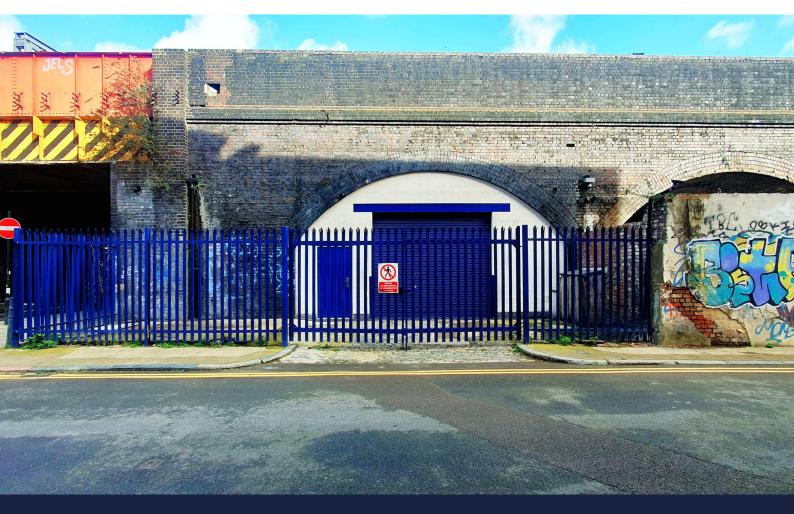

## Railway Arches

**1,086** to **1,512** sq ft (100.89 to 140.47 sq m)

- Various arches available
- Private front yard
- Electric security roller shutter

#### Description

The available arches can be used by a range of occupiers, from light industrial/manufacturing to workshop, storage and industrial kitchens.

Some units have the benefit of front or rear yard areas, most of them have been refurbished and provide fully lined walls and ceilings, screeded flooring, lighting and fully glazed frontages behind electric roller shutters.

#### Specification

fully lined
screeded floor
electric security roller shutters
some with fully glazed front
private front yard
very close to Bethnal Green overground station