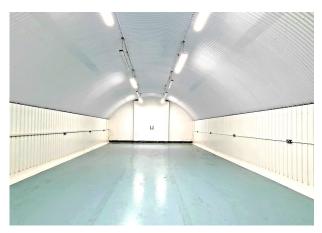

#### Description

The available arches can be used by a range of occupiers, from light industrial/manufacturing to workshop, storage and industrial kitchens.

Some units have the benefit of front or rear yard areas, most of them have been refurbished and provide fully lined walls and ceilings, screeded flooring, lighting and fully glazed frontages behind electric roller shutters.

#### Specification

fully lined
screeded floor
electric security roller shutters
some with fully glazed front
private front yard
very close to Bethnal Green overground station