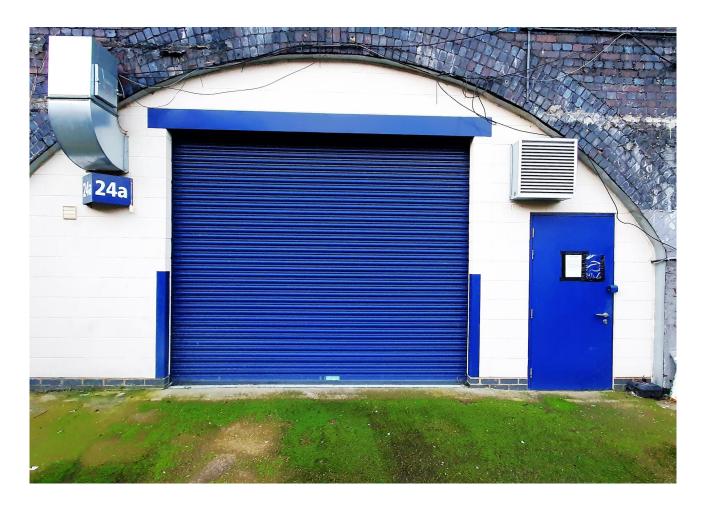

## Railway Arches

**1,086** to **1,512** sq ft (100.89 to 140.47 sq m)

- Various arches available
- Private front yard
- Electric security roller shutter

#### Description

The available arches can be used by a range of occupiers, from light industrial/manufacturing to workshop, storage and industrial kitchens.

Some units have the benefit of front or rear yard areas, most of them have been refurbished and provide fully lined walls and ceilings, screeded flooring, lighting and fully glazed frontages behind electric roller shutters.

#### Accommodation

The accommodation comprises of the following

| Total             | 2,598 | 241.36 |              |
|-------------------|-------|--------|--------------|
| Ground - Arch 24a | 1,086 | 100.89 | Under Offer  |
| Ground - Arch 8a  | 1,512 | 140.47 | Under Offer  |
| Name              | sq ft | sq m   | Availability |

#### Specification

fully lined
screeded floor
electric security roller shutters
some with fully glazed front
private front yard
very close to Bethnal Green overground station