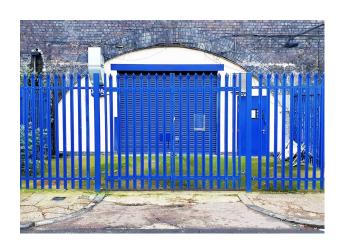

## Railway Arches

**1,086** to **1,512** sq ft (100.89 to 140.47 sq m)

- Various arches available
- Private front yard
- Electric security roller shutter

#### Description

The available arches can be used by a range of occupiers, from light industrial/manufacturing to workshop, storage and industrial kitchens.

Some units have the benefit of front or rear yard areas, most of them have been refurbished and provide fully lined walls and ceilings, screeded flooring, lighting and fully glazed frontages behind electric roller shutters.

#### Specification

fully lined
screeded floor
electric security roller shutters
some with fully glazed front
private front yard
very close to Bethnal Green overground station